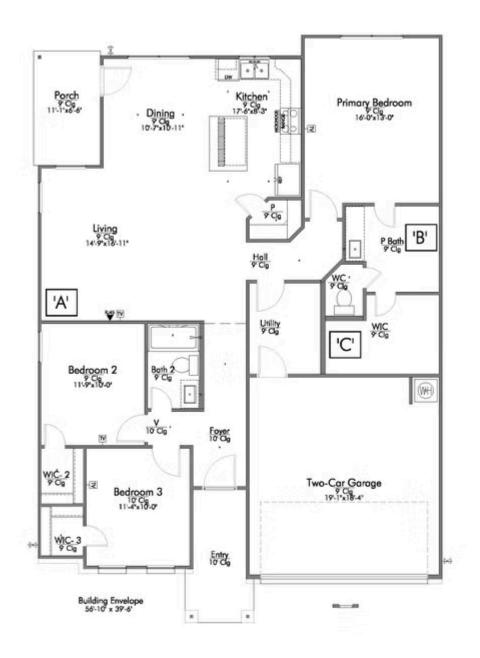

Some images shown may be from a previously built Stylecraft home of similar design. Actual options, colors, and selections may vary. Contact us for details!

A popular choice among families seeking large gathering spaces and ample storage, the 1514 offers luxury living with 3 bedrooms and 2 baths. This beautiful home features large secondary bedrooms with walk-in closets. Open living, dining and kitchen provides abundant space, without all of the cost. Picture yourself washing your dishes as you look out your window as your children play after dinner. The primary bedroom suite is fit for a king-sized bed, and features a large walk-in closet. Secondary bedrooms gleam with natural light and tall ceilings.

Additional Options Included: Stainless Steel Appliances, Two Exterior Coach Lights, Pendant Lighting in the Kitchen, and a Dual Primary Bathroom Vanity