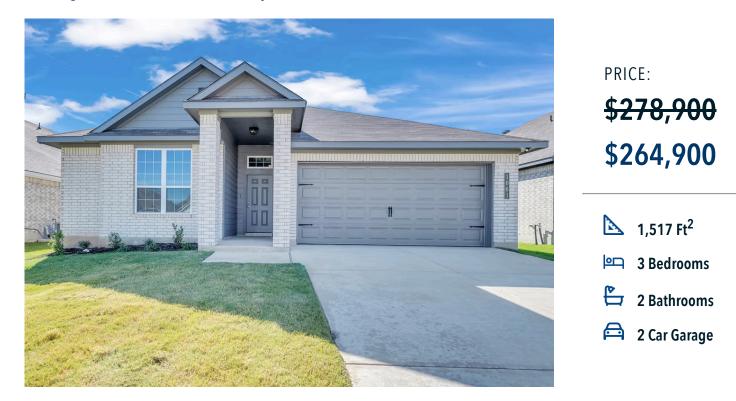

## 1061 Shelby Drive BELTON, TX 76513

The Ridge at Belle Meadows Community

Some images shown may be from a previously built Stylecraft home of similar design. Actual options, colors, and selections may vary. Contact us for details!

A popular choice among families seeking large gathering spaces and ample storage, the 1514 offers luxury living with 3 bedrooms and 2 baths. This beautiful home features large secondary bedrooms with walk-in closets. Open living, dining and kitchen provides abundant space, without all of the cost. Picture yourself washing your dishes as you look out your window as your children play after dinner. The primary bedroom suite is fit for a king-sized bed, and features a large walk-in closet. Secondary bedrooms gleam with natural light and tall ceilings.