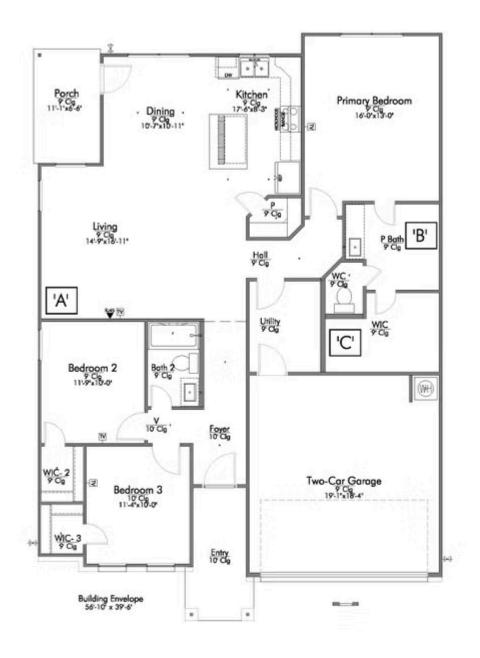

A popular choice among families seeking large gathering spaces and ample storage, the 1514 offers luxury living with 3 bedrooms and 2 baths. This beautiful home features large secondary bedrooms with walk-in closets. Open living, dining and kitchen provides abundant space, without all of the cost. Picture yourself washing your dishes as you look out your window as your children play after dinner. The primary bedroom suite is fit for a king-sized bed, and features a large walk-in closet. Secondary bedrooms gleam with natural light and tall ceilings.

Additional options included: Stainless steel appliances, three-sides brick home, a decorative tile backsplash, kitchen is prewired for pendant lighting, and a dual primary bathroom vanity