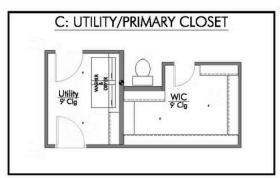

Some images shown may be from a previously built Stylecraft home of similar design. Actual options, colors, and selections may vary. Contact us for details!

A popular choice among families seeking large gathering spaces and ample storage, the 1514 offers luxury living with 3 bedrooms and 2 baths. This beautiful home features large secondary bedrooms with walk-in closets. Open living, dining and kitchen provides abundant space, without all of the cost. Picture yourself washing your dishes as you look out your window as your children play after dinner. The primary bedroom suite is fit for a king-sized bed, and features a large walk-in closet. Secondary bedrooms gleam with natural light and tall ceilings.