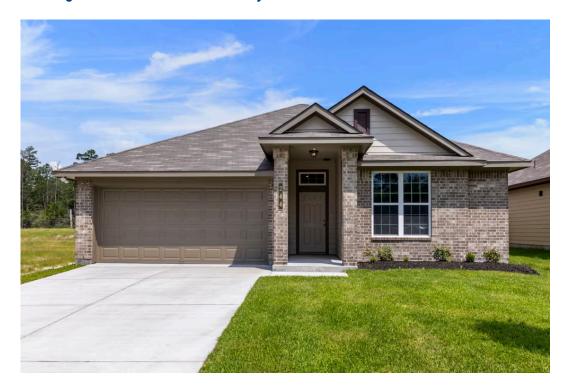

## The 1514

## The Ridge at Belle Meadows Community

PRICE FROM:

\$261,900

1,517 - 1566

Ft<sup>2</sup>

3 Bedrooms

2 Bathrooms

2 Car Garage

Some images shown may be from a previously built Stylecraft home of similar design. Actual options, colors, and selections may vary. Contact us for details!

A popular choice among families seeking large gathering spaces and ample storage, the 1514 offers luxury living with 3 bedrooms and 2 baths. This beautiful home features large secondary bedrooms with walk-in closets. Open living, dining and kitchen provides abundant space, without all of the cost. Picture yourself washing your dishes as you look out your window as your children play after dinner. The primary bedroom suite is fit for a king-sized bed, and features a large walk-in closet. Secondary bedrooms gleam with natural light and tall ceilings.