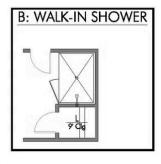

Some images shown may be from a previously built Stylecraft home of similar design. Actual options, colors, and selections may vary. Contact us for details!

A popular choice among families seeking large gathering spaces and ample storage, the 1514 offers luxury living with 3 bedrooms and 2 baths. This beautiful home features large secondary bedrooms with walk-in closets. Open living, dining and kitchen provides abundant space, without all of the cost. Picture yourself washing your dishes as you look out your window as your children play after dinner. The primary bedroom suite is fit for a king-sized bed, and features a large walk-in closet. Secondary bedrooms gleam with natural light and tall ceilings.