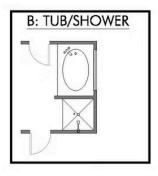

Some images shown may be from a previously built Stylecraft home of similar design. Actual options, colors, and selections may vary. Contact us for details!

A popular choice among families seeking large gathering spaces and ample storage, the 1514 offers luxury living with 3 bedrooms and 2 baths. This beautiful home features large secondary bedrooms with walk-in closets. Open living, dining and kitchen provides abundant space, without all of the cost. Picture yourself washing your dishes as you look out your window as your children play after dinner. The primary bedroom suite is fit for a king-sized bed, and features a large walk-in closet. Secondary bedrooms gleam with natural light and tall ceilings.