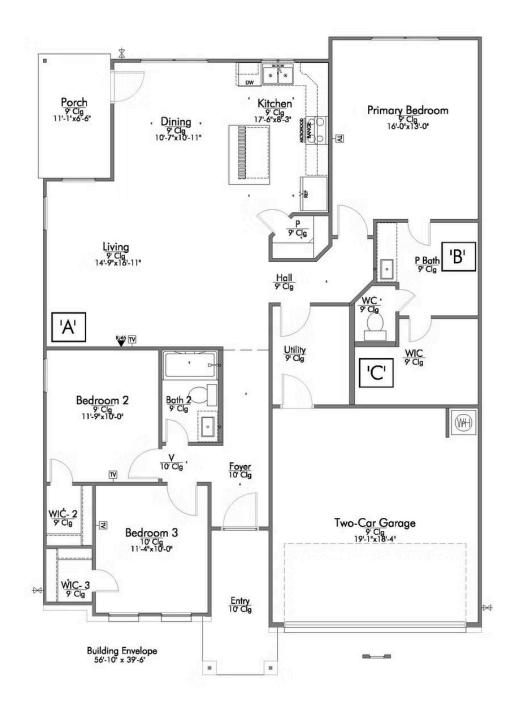

Some images shown may be from a previously built Stylecraft home of similar design. Actual options, colors, and selections may vary. Contact us for details!

A popular choice among families seeking large gathering spaces and ample storage, the 1514 offers luxury living with 3 bedrooms and 2 baths. This beautiful home features large secondary bedrooms with walk-in closets. Open living, dining and kitchen provides abundant space, without all of the cost. Picture yourself washing your dishes as you look out your window as your children play after dinner. The primary bedroom suite is fit for a king-sized bed, and features a large walk-in closet. Secondary bedrooms gleam with natural light and tall ceilings.

## The 1514 The Ridge at Belle Meadows Community