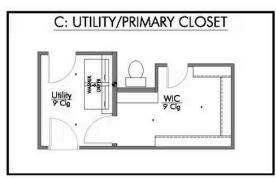

Some images shown may be from a previously built Stylecraft home of similar design. Actual options, colors, and selections may vary. Contact us for details!

A popular choice among families seeking large gathering spaces and ample storage, the 1514 offers luxury living with 3 bedrooms and 2 baths. This beautiful home features large secondary bedrooms with walk-in closets. Open living, dining and kitchen provides abundant space, without all of the cost. Picture yourself washing your dishes as you look out your window as your children play after dinner. The primary bedroom suite is fit for a king-sized bed, and features a large walk-in closet. Secondary bedrooms gleam with natural light and tall ceilings.