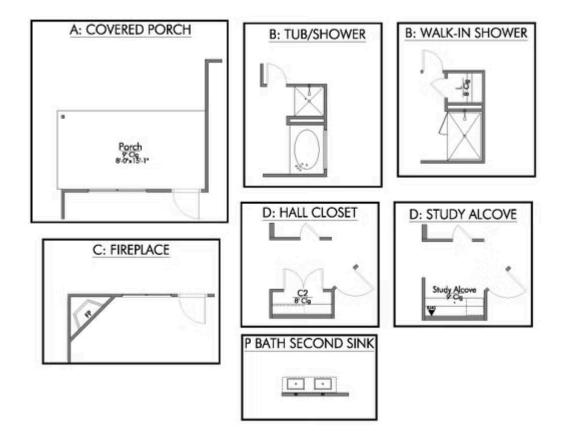

## 1045 Shelby Drive BELTON, TX 76513

The Ridge at Belle Meadows Community

PRICE:

\$251,900

1,486 Ft<sup>2</sup>

3 Bedrooms

2 Bathrooms

2 Car Garage

Some images shown may be from a previously built Stylecraft home of similar design. Actual options, colors, and selections may vary. Contact us for details!

Upon entering this exceptional floor plan, you're immediately greeted with a formal dining room. Walking into the open-concept kitchen and living room, you'll be stunned by the amount of space you have to gather. This three-bedroom, two bath home has perfectly placed windows in the living room, primary bedroom, and dining room, crafting a home that is filled with natural light and charm. Granite countertops throughout and large walk-in primary closet top it all off and make this home exceptional.