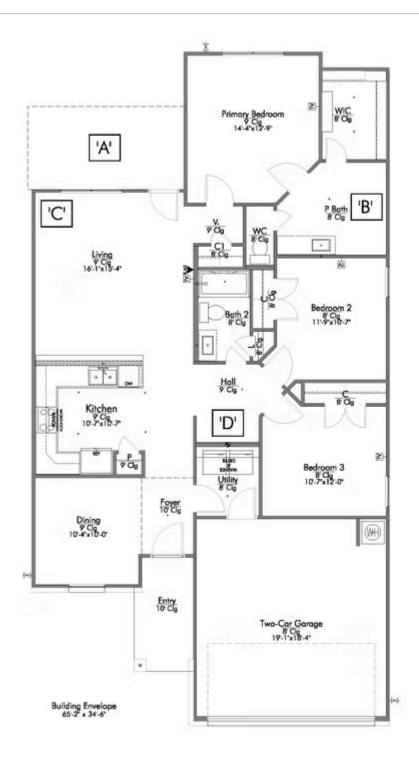

## 1045 Shelby Drive BELTON, TX 76513

The Ridge at Belle Meadows Community

PRICE:

\$251,900

1,486 Ft<sup>2</sup>

3 Bedrooms

2 Bathrooms

2 Car Garage

Some images shown may be from a previously built Stylecraft home of similar design. Actual options, colors, and selections may vary. Contact us for details!

Upon entering this exceptional floor plan, you're immediately greeted with a formal dining room. Walking into the open-concept kitchen and living room, you'll be stunned by the amount of space you have to gather. This three-bedroom, two bath home has perfectly placed windows in the living room, primary bedroom, and dining room, crafting a home that is filled with natural light and charm. Granite countertops throughout and large walk-in primary closet top it all off and make this home exceptional.