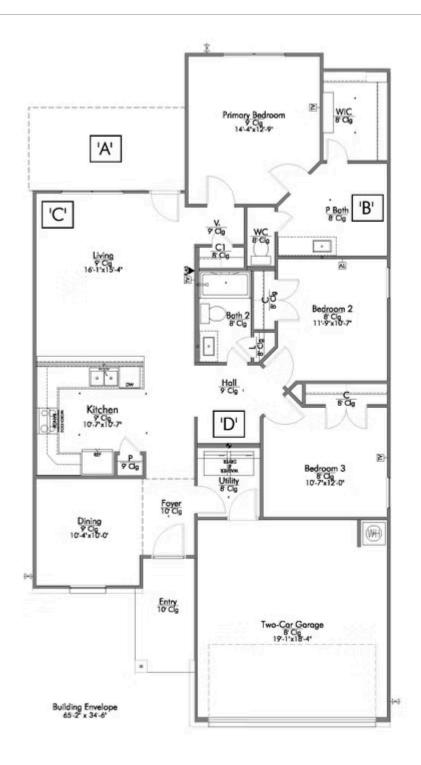

2 Car Garage

Some images shown may be from a previously built Stylecraft home of similar design. Actual options, colors, and selections may vary. Contact us for details!

Upon entering this exceptional floor plan, you're immediately greeted with a formal dining room. Walking into the open-concept kitchen and living room, you'll be stunned by the amount of space you have to gather. This three-bedroom, two bath home has perfectly placed windows in the living room, primary bedroom, and dining room, crafting a home that is filled with natural light and charm. Granite countertops throughout and large walk-in primary closet top it all off and make this home exceptional.

## 1013 Shelby Drive

**BELTON, TX 76513** 