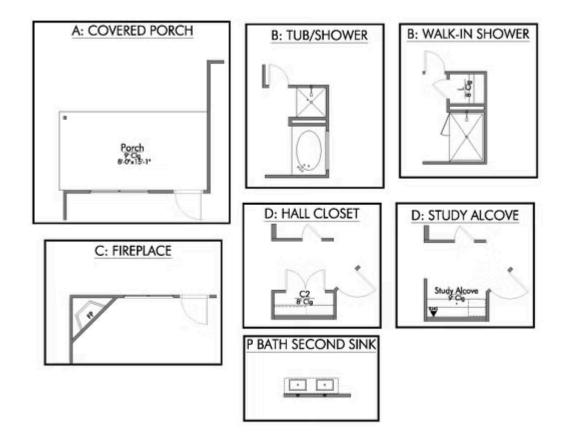

ms

2 Bathrooms

2 Car Garage

Some images shown may be from a previously built Stylecraft home of similar design. Actual options, colors, and selections may vary. Contact us for details!

Upon entering this exceptional floor plan, you're immediately greeted with a formal dining room. Walking into the open-concept kitchen and living room, you'll be stunned by the amount of space you have to gather. This three-bedroom, two bath home has perfectly placed windows in the living room, primary bedroom, and dining room, crafting a home that is filled with natural light and charm. Granite countertops throughout and large walk-in primary closet top it all off and make this home exceptional.







## 1013 Shelby Drive

**BELTON, TX 76513** 











## 1013 Shelby Drive

**BELTON, TX 76513**