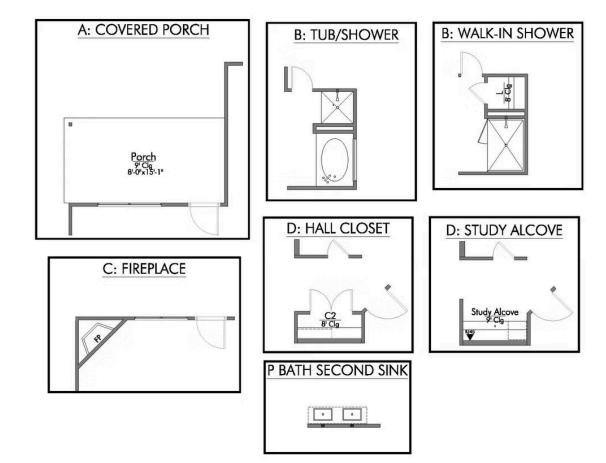

Some images shown may be from a previously built Stylecraft home of similar design. Actual options, colors, and selections may vary. Contact us for details!

Upon entering this exceptional floor plan, you're immediately greeted with a formal dining room. Walking into the open-concept kitchen and living room, you'll be stunned by the amount of space you have to gather. This three-bedroom, two bath home has perfectly placed windows in the living room, primary bedroom, and dining room, crafting a home that is filled with natural light and charm. Granite countertops throughout and large walk-in primary closet top it all off and make this home exceptional.