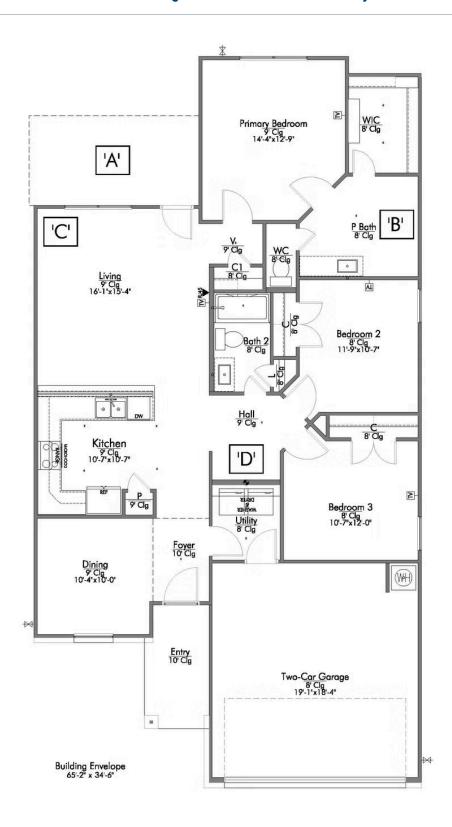

Some images shown may be from a previously built Stylecraft home of similar design. Actual options, colors, and selections may vary. Contact us for details!

Upon entering this exceptional floor plan, you're immediately greeted with a formal dining room. Walking into the open-concept kitchen and living room, you'll be stunned by the amount of space you have to gather. This three-bedroom, two bath home has perfectly placed windows in the living room, primary bedroom, and dining room, crafting a home that is filled with natural light and charm. Granite countertops throughout and large walk-in primary closet top it all off and make this home exceptional.