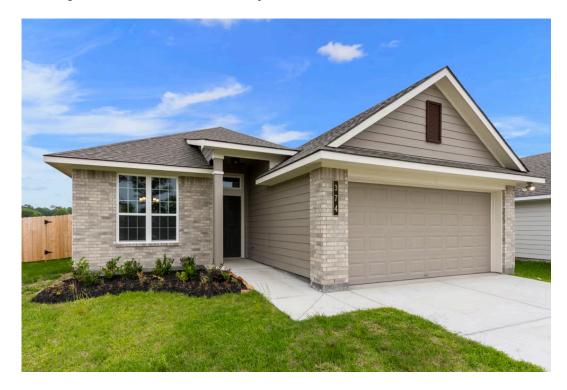

## The 1443

## The Ridge at Belle Meadows Community

PRICE FROM:

\$254,900

1,447 - 1495

Ft<sup>2</sup>

3 Bedrooms

2 Bathrooms

2 Car Garage

Some images shown may be from a previously built Stylecraft home of similar design. Actual options, colors, and selections may vary. Contact us for details!

Upon entering this exceptional floor plan, you're immediately greeted with a formal dining room. Walking into the open-concept kitchen and living room, you'll be stunned by the amount of space you have to gather. This three-bedroom, two bath home has perfectly placed windows in the living room, primary bedroom, and dining room, crafting a home that is filled with natural light and charm. Granite countertops throughout and large walk-in primary closet top it all off and make this home exceptional.