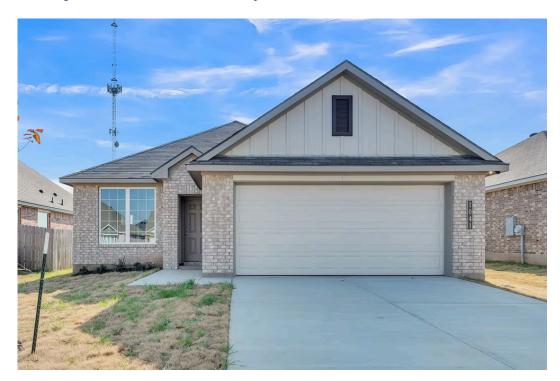

# 1041 Shelby Drive BELTON, TX 76513

The Ridge at Belle Meadows Community

PRICE:

<del>\$250,200</del>

\$244,900

1,390 Ft<sup>2</sup>

3 Bedrooms

2 Bathrooms

2 Car Garage

Some images shown may be from a previously built Stylecraft home of similar design. Actual options, colors, and selections may vary. Contact us for details!

This charming 3 bedroom, 2 bath home is spacious with a versatile design! Featuring a foyer and galley way entrance, this home feels elegant and special immediately upon your entrance. Some of our favorite things about this floor plan are its large primary bedroom, which includes a massive closet, and enough space for a sitting area in front of the window beaming with natural light. This home is great for entertaining, with so much counter space and its separate formal dining room that flows seamlessly into the kitchen.