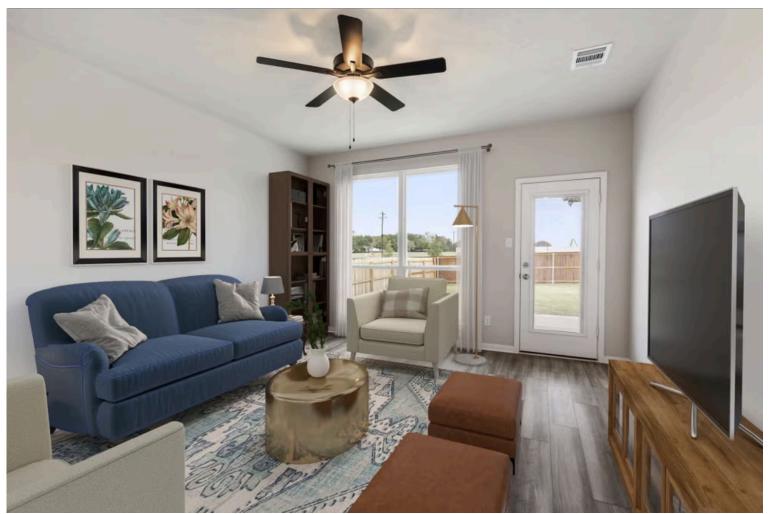

2 Car Garage

Some images shown may be from a previously built Stylecraft home of similar design. Actual options, colors, and selections may vary. Contact us for details!

This charming 3 bedroom, 2 bath home is spacious with a versatile design! Featuring a foyer and galley way entrance, this home feels elegant and special immediately upon your entrance. Some of our favorite things about this floor plan are its large primary bedroom, which includes a massive closet, and enough space for a sitting area in front of the window beaming with natural light. This home is great for entertaining, with so much counter space and its separate formal dining room that flows seamlessly into the kitchen.