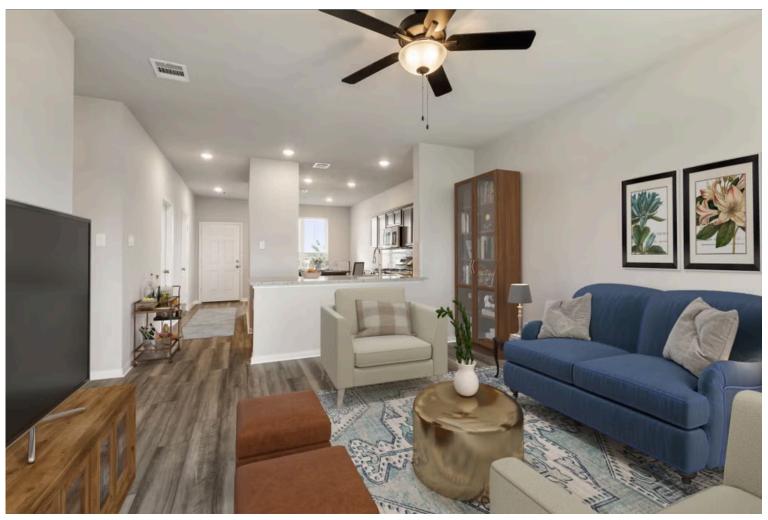

2 Car Garage

Some images shown may be from a previously built Stylecraft home of similar design. Actual options, colors, and selections may vary. Contact us for details!

This charming 3 bedroom, 2 bath home is spacious with a versatile design! Featuring a foyer and galley way entrance, this home feels elegant and special immediately upon your entrance. Some of our favorite things about this floor plan are its large primary bedroom, which includes a massive closet, and enough space for a sitting area in front of the window beaming with natural light. This home is great for entertaining, with so much counter space and its separate formal dining room that flows seamlessly into the kitchen.