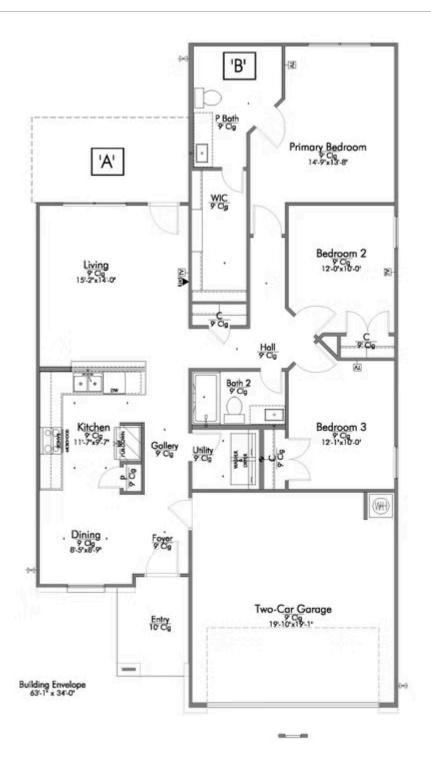

# 1041 Shelby Drive BELTON, TX 76513

The Ridge at Belle Meadows Community

PRICE:

<del>\$250,200</del>

\$244,900

1,390 Ft<sup>2</sup>

3 Bedrooms

2 Bathrooms

2 Car Garage

Some images shown may be from a previously built Stylecraft home of similar design. Actual options, colors, and selections may vary. Contact us for details!

This charming 3 bedroom, 2 bath home is spacious with a versatile design! Featuring a foyer and galley way entrance, this home feels elegant and special immediately upon your entrance. Some of our favorite things about this floor plan are its large primary bedroom, which includes a massive closet, and enough space for a sitting area in front of the window beaming with natural light. This home is great for entertaining, with so much counter space and its separate formal dining room that flows seamlessly into the kitchen.