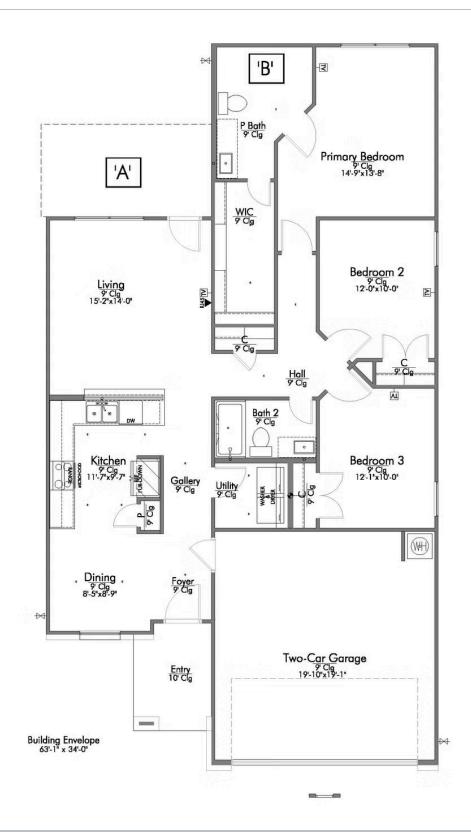

Some images shown may be from a previously built Stylecraft home of similar design. Actual options, colors, and selections may vary. Contact us for details!

This charming 3 bedroom, 2 bath home is spacious with a versatile design! Featuring a foyer and galley way entrance, this home feels elegant and special immediately upon your entrance. Some of our favorite things about this floor plan are its large primary bedroom, which includes a massive closet, and enough space for a sitting area in front of the window beaming with natural light. This home is great for entertaining, with so much counter space and its separate formal dining room that flows seamlessly into the kitchen.