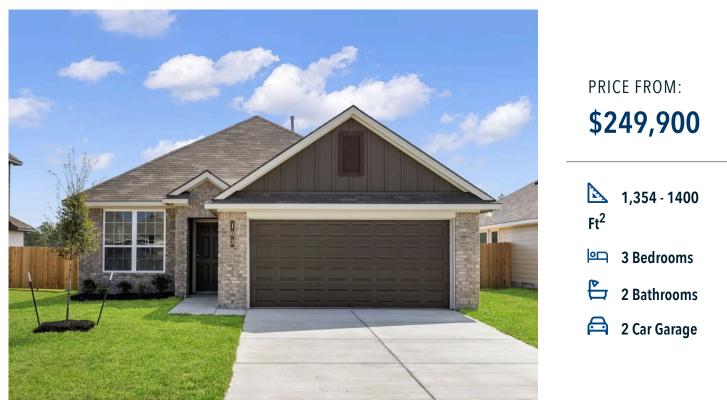

Some images shown may be from a previously built Stylecraft home of similar design. Actual options, colors, and selections may vary. Contact us for details!

This charming 3 bedroom, 2 bath home is spacious with a versatile design! Featuring a foyer and galley way entrance, this home feels elegant and special immediately upon your entrance. Some of our favorite things about this floor plan are its large primary bedroom, which includes a massive closet, and enough space for a sitting area in front of the window beaming with natural light. This home is great for entertaining, with so much counter space and its separate formal dining room that flows seamlessly into the kitchen.