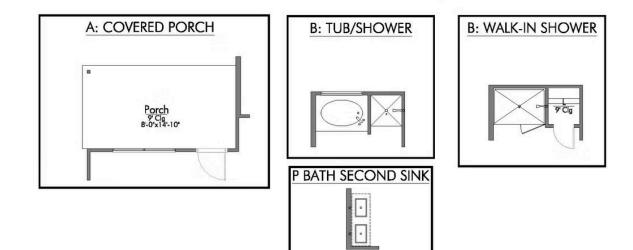

Some images shown may be from a previously built Stylecraft home of similar design. Actual options, colors, and selections may vary. Contact us for details!

This charming 3 bedroom, 2 bath home is spacious with a versatile design! Featuring a foyer and galley way entrance, this home feels elegant and special immediately upon your entrance. Some of our favorite things about this floor plan are its large primary bedroom, which includes a massive closet, and enough space for a sitting area in front of the window beaming with natural light. This home is great for entertaining, with so much counter space and its separate formal dining room that flows seamlessly into the kitchen.