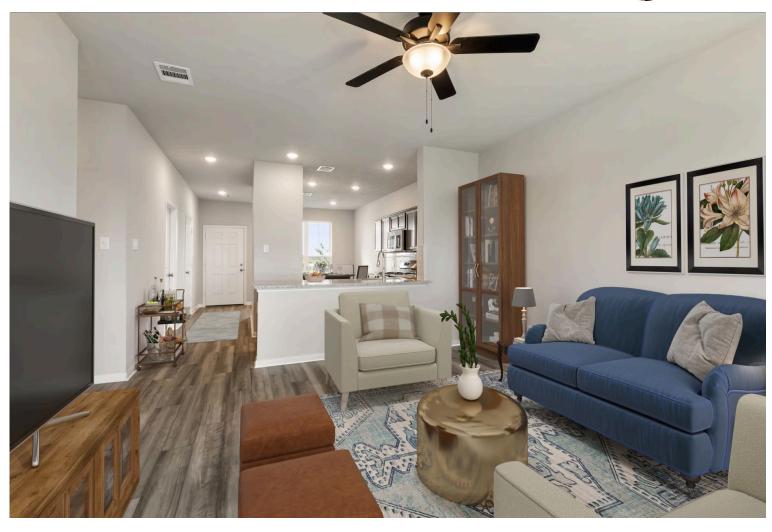

Some images shown may be from a previously built Stylecraft home of similar design. Actual options, colors, and selections may vary. Contact us for details!

This charming 3 bedroom, 2 bath home is spacious with a versatile design! Featuring a foyer and galley way entrance, this home feels elegant and special immediately upon your entrance. Some of our favorite things about this floor plan are its large primary bedroom, which includes a massive closet, and enough space for a sitting area in front of the window beaming with natural light. This home is great for entertaining, with so much counter space and its separate formal dining room that flows seamlessly into the kitchen.