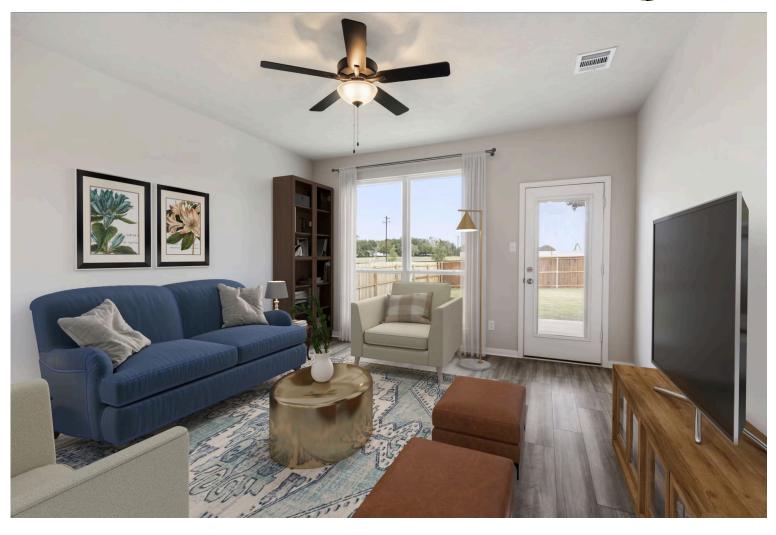

Some images shown may be from a previously built Stylecraft home of similar design. Actual options, colors, and selections may vary. Contact us for details!

This charming 3 bedroom, 2 bath home is spacious with a versatile design! Featuring a foyer and galley way entrance, this home feels elegant and special immediately upon your entrance. Some of our favorite things about this floor plan are its large primary bedroom, which includes a massive closet, and enough space for a sitting area in front of the window beaming with natural light. This home is great for entertaining, with so much counter space and its separate formal dining room that flows seamlessly into the kitchen.