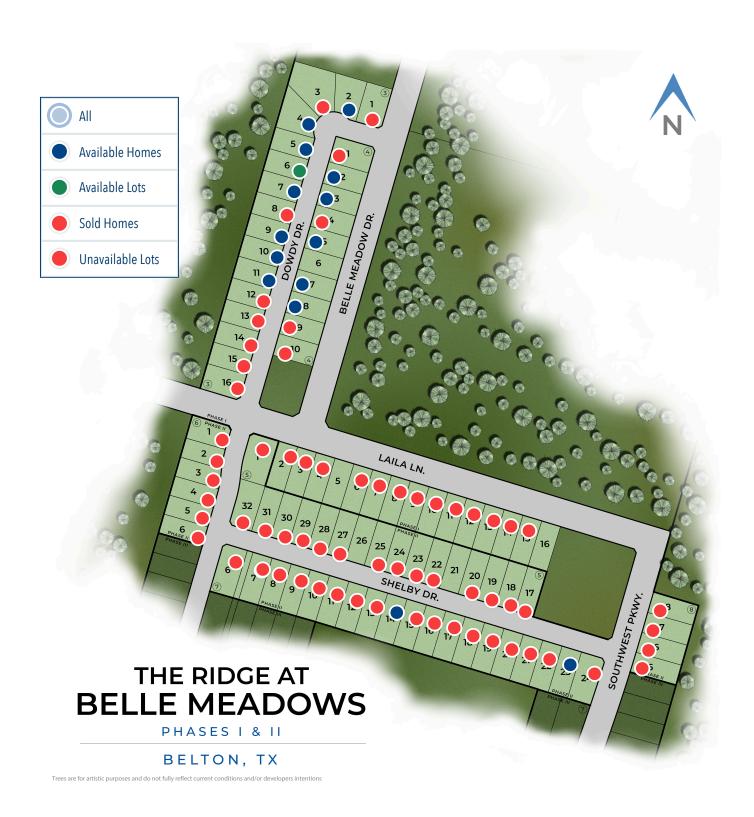

e shopping through Salado's charming city center. Take a dip in the river on the weekend, or celebrate your anniversary at Alexander's Craft Kitchen & Cocktails.

This community is also conveniently located less than 2 miles from the Bell County Expo Center. For a day out on the water, Ridge at Belle Meadows is right in-between both Stillhouse Hollow Lake and Belton Lake, the choice is yours! If you or a loved one works on Fort Hood, you'll be pleased to know that our new community is just a 20 minutes way. In the opposite direction, Baylor Scott and White Medical Center in Temple is only a 15 minute drive. It is clear that Ridge of Belle Meadows will provide convenience no matter what. Stylecraft delivers affordable luxury living and excellent customer service!







BELTON, TX 76513











BELTON, TX 76513





#### **READY FALL 2025**



#### **READY FALL 2025**



#### 1045 Shelby Drive Belton, TX 76513

| Single Family

The Ridge at Belle Meadows Community

\$251,900

1,486 Ft<sup>2</sup>

**□** 3 Bed

2 Bath

🔁 2 Car Garage

#### 1218 Dowdy Drive Belton, TX 76513

| Single Family

The Ridge at Belle Meadows Community

\$252,500

1,390 Ft<sup>2</sup>

**□** 3 Bed

🖺 2 Bath 🔁 2 Car Garage

#### 1226 Dowdy Drive Belton, TX 76513

| Single Family

The Ridge at Belle Meadows Community

\$264,900

1,550 Ft<sup>2</sup>

**□** 3 Bed

2 Bath 🔁 2 Car Garage

## **READY LATE SUMMER 2025**



1214 Dowdy Drive Belton, TX 76513

The Ridge at Belle Meadows

## **READY FALL 2025**





| Single Family

The Ridge at Belle Meadows Community

\$269,800

1,657 Ft<sup>2</sup>

**₽**