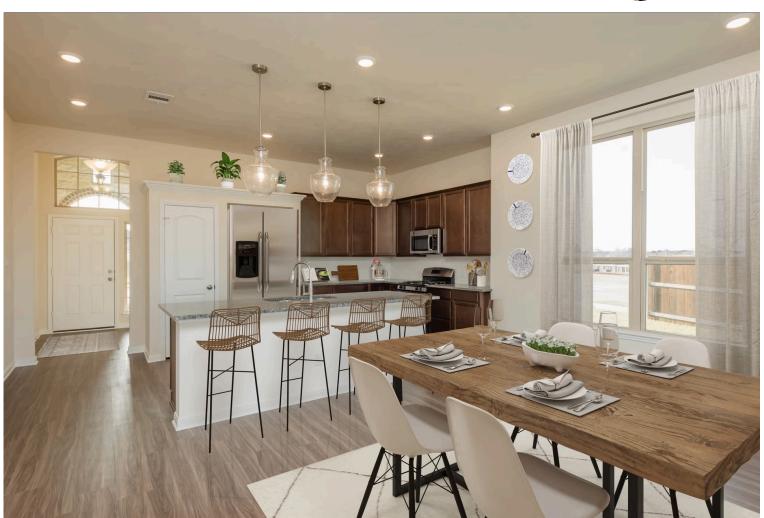

#### Some images shown may be from a previously built Stylecraft home of similar design. Actual options, colors, and selections may vary. Contact us for details!

If charm and elegance are what you're looking for - Welcome home! A favorite of many, the 1818 has several features that make it stand out from the rest. From the moment your eyes catch the stunning exterior, you're captivated. Interior features include dual living areas to use as you choose, a large kitchen with granite-topped island that is open through the dining and living room, stunning windows flowing with natural light, an optional study alcove, and a spacious primary suite. Stylecraft's selections round out everything that make this floor plan so special.