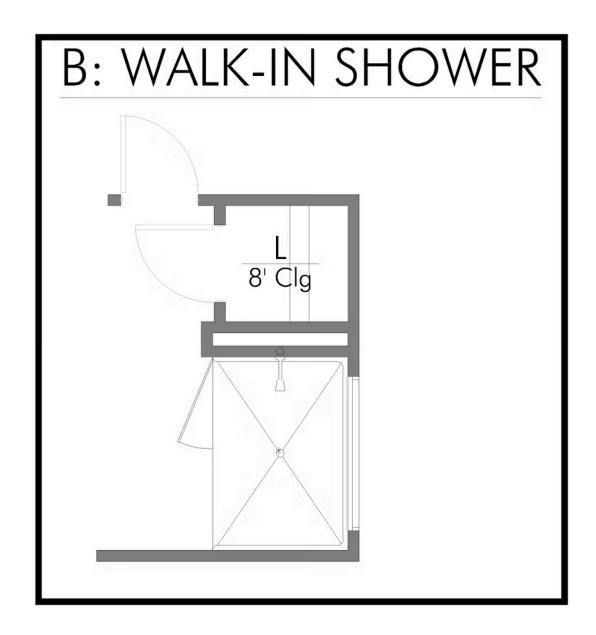

#### The 1818

**Muir Wood Community** 

PRICE FROM:

\$387,900

1,884 Ft<sup>2</sup>

3 Bedrooms

2 Bathrooms

2 Car Garage

#### Some images shown may be from a previously built Stylecraft home of similar design. Actual options, colors, and selections may vary. Contact us for details!

If charm and elegance are what you're looking for - Welcome home! A favorite of many, the 1818 has several features that make it stand out from the rest. From the moment your eyes catch the stunning exterior, you're captivated. Interior features include dual living areas to use as you choose, a large kitchen with granite-topped island that is open through the dining and living room, stunning windows flowing with natural light, an optional study alcove, and a spacious primary suite. Stylecraft's selections round out everything that make this floor plan so special.