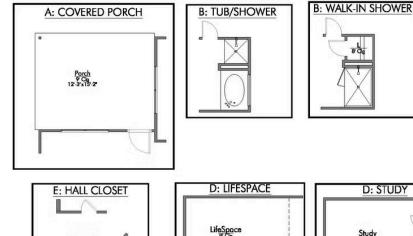

#### The 1818

**Muir Wood Community** 

PRICE FROM:

\$387,900

1,884 Ft<sup>2</sup>

3 Bedrooms

2 Bathrooms

2 Car Garage

#### Some images shown may be from a previously built Stylecraft home of similar design. Actual options, colors, and selections may vary. Contact us for details!

If charm and elegance are what you're looking for - Welcome home! A favorite of many, the 1818 has several features that make it stand out from the rest. From the moment your eyes catch the stunning exterior, you're captivated. Interior features include dual living areas to use as you choose, a large kitchen with granite-topped island that is open through the dining and living room, stunning windows flowing with natural light, an optional study alcove, and a spacious primary suite. Stylecraft's selections round out everything that make this floor plan so special.