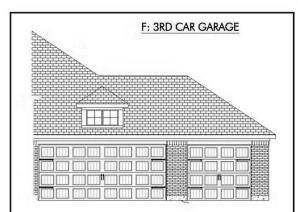

#### The 1818

**Muir Wood Community** 

PRICE FROM:

\$387,900

1,884 Ft<sup>2</sup>

3 Bedrooms

2 Bathrooms

2 Car Garage

#### Some images shown may be from a previously built Stylecraft home of similar design. Actual options, colors, and selections may vary. Contact us for details!

If charm and elegance are what you're looking for - Welcome home! A favorite of many, the 1818 has several features that make it stand out from the rest. From the moment your eyes catch the stunning exterior, you're captivated. Interior features include dual living areas to use as you choose, a large kitchen with granite-topped island that is open through the dining and living room, stunning windows flowing with natural light, an optional study alcove, and a spacious primary suite. Stylecraft's selections round out everything that make this floor plan so special.