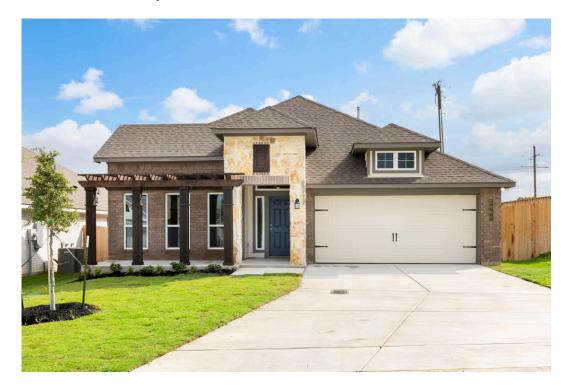

#### The 1818

**Muir Wood Community** 

PRICE FROM:

\$387,900

1,884 Ft<sup>2</sup>

3 Bedrooms

2 Bathrooms

2 Car Garage

#### Some images shown may be from a previously built Stylecraft home of similar design. Actual options, colors, and selections may vary. Contact us for details!

If charm and elegance are what you're looking for - Welcome home! A favorite of many, the 1818 has several features that make it stand out from the rest. From the moment your eyes catch the stunning exterior, you're captivated. Interior features include dual living areas to use as you choose, a large kitchen with granite-topped island that is open through the dining and living room, stunning windows flowing with natural light, an optional study alcove, and a spacious primary suite. Stylecraft's selections round out everything that make this floor plan so special.