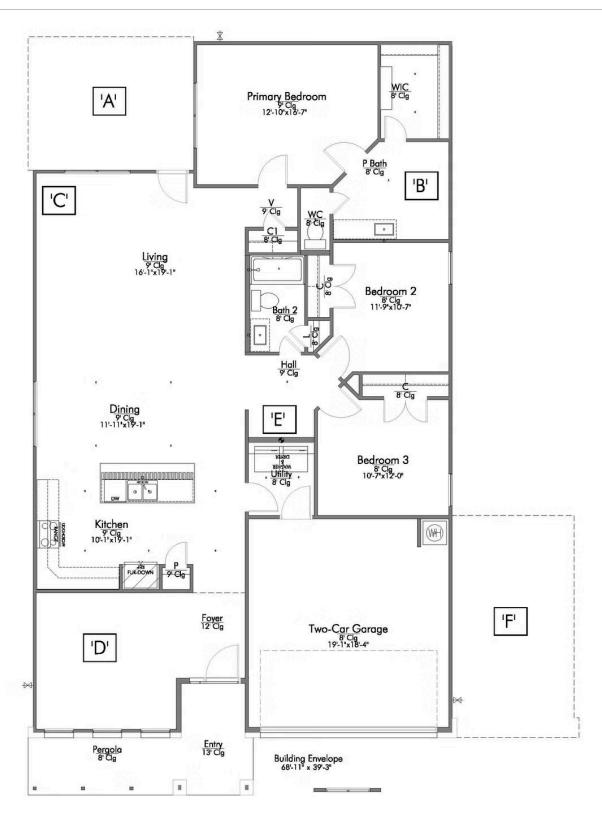

#### The 1818

**Muir Wood Community** 

PRICE FROM:

\$387,900

1,884 Ft<sup>2</sup>

3 Bedrooms

2 Bathrooms

2 Car Garage

#### Some images shown may be from a previously built Stylecraft home of similar design. Actual options, colors, and selections may vary. Contact us for details!

If charm and elegance are what you're looking for - Welcome home! A favorite of many, the 1818 has several features that make it stand out from the rest. From the moment your eyes catch the stunning exterior, you're captivated. Interior features include dual living areas to use as you choose, a large kitchen with granite-topped island that is open through the dining and living room, stunning windows flowing with natural light, an optional study alcove, and a spacious primary suite. Stylecraft's selections round out everything that make this floor plan so special.