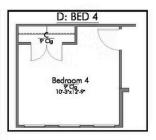

#### The 1818

**Muir Wood Community** 

PRICE FROM:

\$387,900

1,884 Ft<sup>2</sup>

3 Bedrooms

2 Bathrooms

2 Car Garage

#### Some images shown may be from a previously built Stylecraft home of similar design. Actual options, colors, and selections may vary. Contact us for details!

If charm and elegance are what you're looking for - Welcome home! A favorite of many, the 1818 has several features that make it stand out from the rest. From the moment your eyes catch the stunning exterior, you're captivated. Interior features include dual living areas to use as you choose, a large kitchen with granite-topped island that is open through the dining and living room, stunning windows flowing with natural light, an optional study alcove, and a spacious primary suite. Stylecraft's selections round out everything that make this floor plan so special.