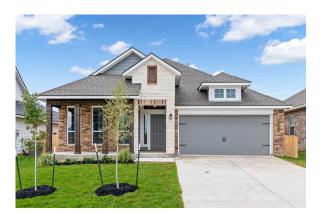

#### The 1818

**Muir Wood Community** 

PRICE FROM:

\$387,900

1,884 Ft<sup>2</sup>

3 Bedrooms

2 Bathrooms

2 Car Garage

#### Some images shown may be from a previously built Stylecraft home of similar design. Actual options, colors, and selections may vary. Contact us for details!

If charm and elegance are what you're looking for - Welcome home! A favorite of many, the 1818 has several features that make it stand out from the rest. From the moment your eyes catch the stunning exterior, you're captivated. Interior features include dual living areas to use as you choose, a large kitchen with granite-topped island that is open through the dining and living room, stunning windows flowing with natural light, an optional study alcove, and a spacious primary suite. Stylecraft's selections round out everything that make this floor plan so special.