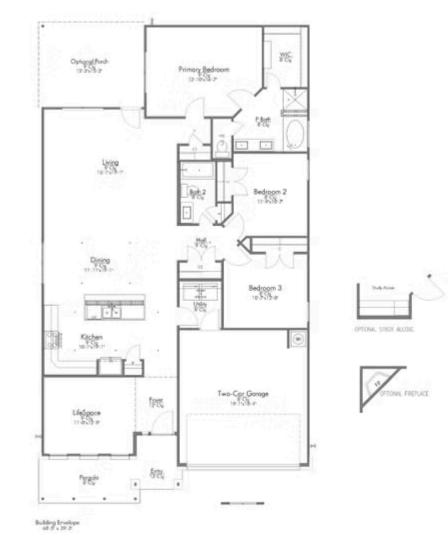

#### Some images shown may be from a previously built Stylecraft home of similar design. Actual options, colors, and selections may vary. Contact us for details!

If charm and elegance are what you're looking for - Welcome home! A favorite of many, the 1818 has several features that make it stand out from the rest. From the moment your eyes catch the stunning exterior, you're captivated. Interior features include dual living areas to use as you choose, a large kitchen with granite-topped island that is open through the dining and living room, stunning windows flowing with natural light, an optional study alcove, and a spacious primary suite. Stylecraft's selections round out everything that make this floor plan so special.