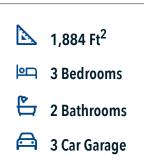

#### Some images shown may be from a previously built Stylecraft home of similar design. Actual options, colors, and selections may vary. Contact us for details!

If charm and elegance are what you're looking for - Welcome home! A favorite of many, the 1818 has several features that make it stand out from the rest. From the moment your eyes catch the stunning exterior, you're captivated. Interior features include dual living areas to use as you choose, a large kitchen with granite-topped island that is open through the dining and living room, stunning windows flowing with natural light, an optional study alcove, and a spacious primary suite. Stylecraft's selections round out everything that make this floor plan so special.