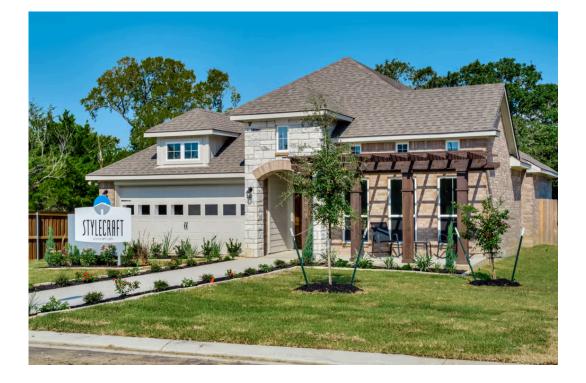

# 7981 Muir Wood Loop ANDERSON, TX 77830

**Muir Wood Community** 

#### Some images shown may be from a previously built Stylecraft home of similar design. Actual options, colors, and selections may vary. Contact us for details!

If charm and elegance are what you're looking for - Welcome home! A favorite of many, the 1818 has several features that make it stand out from the rest. From the moment your eyes catch the stunning exterior, you're captivated. Interior features include dual living areas to use as you choose, a large kitchen with granite-topped island that is open through the dining and living room, stunning windows flowing with natural light, an optional study alcove, and a spacious primary suite. Stylecraft's selections round out everything that make this floor plan so special.