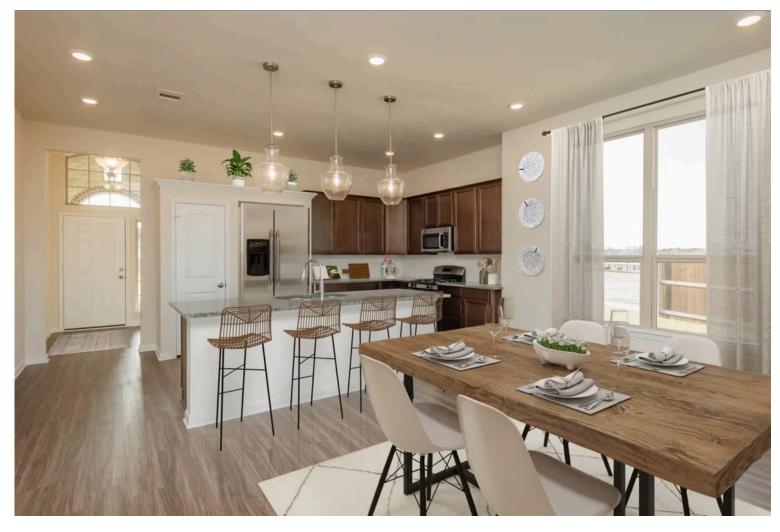

#### Some images shown may be from a previously built Stylecraft home of similar design. Actual options, colors, and selections may vary. Contact us for details!

If charm and elegance are what you're looking for - Welcome home! A favorite of many, the 1818 has several features that make it stand out from the rest. From the moment your eyes catch the stunning exterior, you're captivated. Interior features include dual living areas to use as you choose, a large kitchen with granite-topped island that is open through the dining and living room, stunning windows flowing with natural light, an optional study alcove, and a spacious primary suite. Stylecraft's selections round out everything that make this floor plan so special.