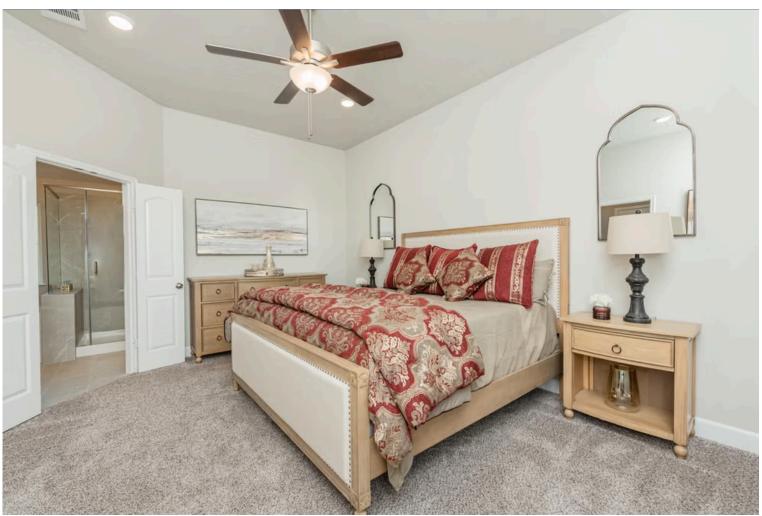

If charm and elegance are what you're looking for – Welcome home! A favorite of many, the 1818 has several features that make it stand out from the rest. From the moment your eyes catch the stunning exterior, you're captivated. Interior features include dual living areas to use as you choose, a large kitchen with granite-topped island that is open through the dining and living room, stunning windows flowing with natural light, an optional study alcove, and a spacious primary suite. Stylecraft's selections round out everything that make this floor plan so special.