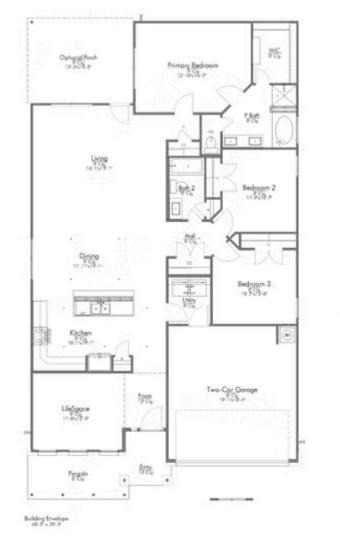

# 7932 Muir Wood Loop ANDERSON, TX 77830

**Muir Wood Community** 

1,884 Ft<sup>2</sup>

3 Bedrooms

2 Bathrooms

2 Car Garage

Some images shown may be from a previously built Stylecraft home of similar design. Actual options, colors, and selections may vary. Contact us for details!

If charm and elegance are what you're looking for – Welcome home! A favorite of many, the 1818 has several features that make it stand out from the rest. From the moment your eyes catch the stunning exterior, you're captivated. Interior features include dual living areas to use as you choose, a large kitchen with granite-topped island that is open through the dining and living room, stunning windows flowing with natural light, an optional study alcove, and a spacious primary suite. Stylecraft's selections round out everything that make this floor plan so special.