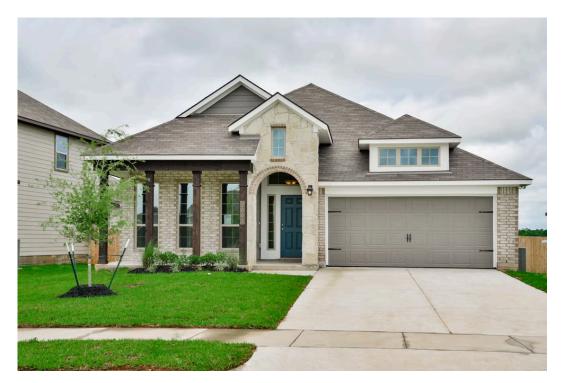

# 7932 Muir Wood Loop ANDERSON, TX 77830

**Muir Wood Community** 

1,884 Ft<sup>2</sup>

3 Bedrooms

2 Bathrooms

2 Car Garage

Some images shown may be from a previously built Stylecraft home of similar design. Actual options, colors, and selections may vary. Contact us for details!

If charm and elegance are what you're looking for – Welcome home! A favorite of many, the 1818 has several features that make it stand out from the rest. From the moment your eyes catch the stunning exterior, you're captivated. Interior features include dual living areas to use as you choose, a large kitchen with granite-topped island that is open through the dining and living room, stunning windows flowing with natural light, an optional study alcove, and a spacious primary suite. Stylecraft's selections round out everything that make this floor plan so special.