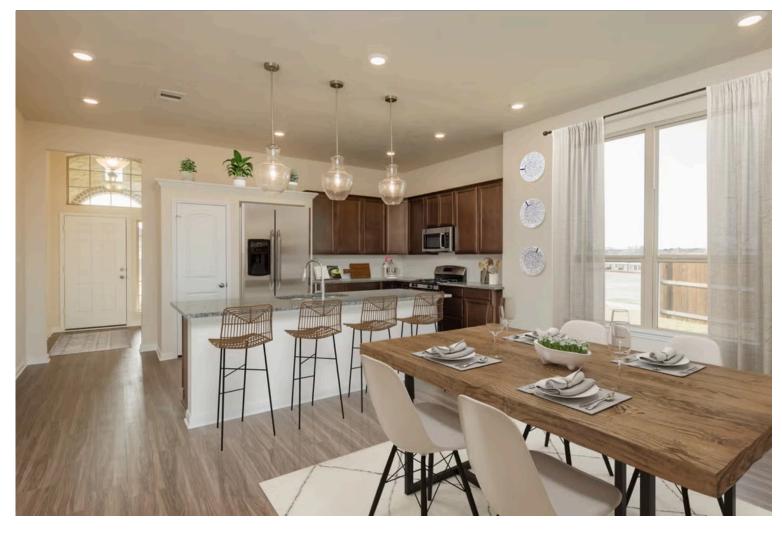

#### Some images shown may be from a previously built Stylecraft home of similar design. Actual options, colors, and selections may vary. Contact us for details!

If charm and elegance are what you're looking for - Welcome home! A favorite of many, the 1818 has several features that make it stand out from the rest. From the moment your eyes catch the stunning exterior, you're captivated. Interior features include dual living areas to use as you choose, a large kitchen with granite-topped island that is open through the dining and living room, stunning windows flowing with natural light, an optional study alcove, and a spacious primary suite. Stylecraft's selections round out everything that make this floor plan so special.