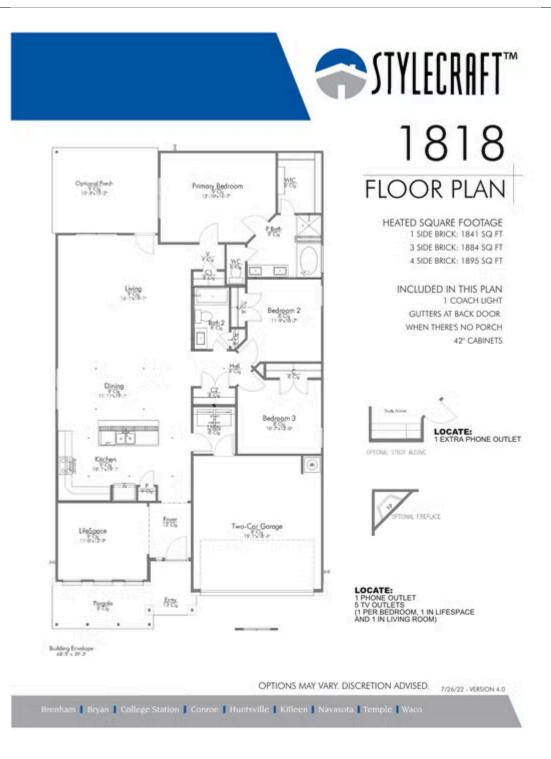

#### Some images shown may be from a previously built Stylecraft home of similar design. Actual options, colors, and selections may vary. Contact us for details!

If charm and elegance are what you're looking for - Welcome home! A favorite of many, the 1818 has several features that make it stand out from the rest. From the moment your eyes catch the stunning exterior, you're captivated. Interior features include dual living areas to use as you choose, a large kitchen with granite-topped island that is open through the dining and living room, stunning windows flowing with natural light, an optional study alcove, and a spacious primary suite. Stylecraft's selections round out everything that make this floor plan so special.