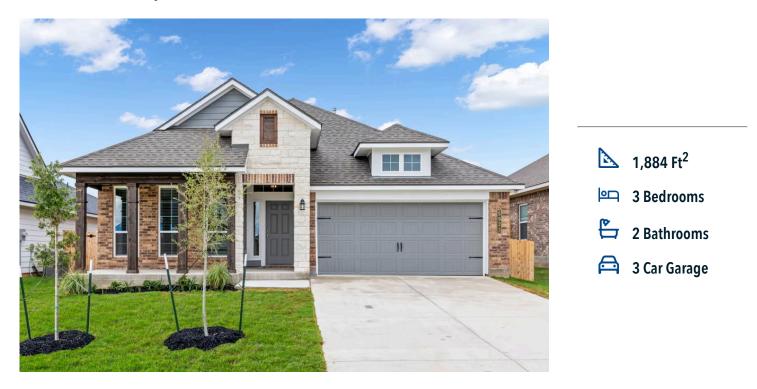

# 7805 Muir Wood Loop ANDERSON, TX 77830

**Muir Wood Community** 

#### Some images shown may be from a previously built Stylecraft home of similar design. Actual options, colors, and selections may vary. Contact us for details!

If charm and elegance are what you're looking for - Welcome home! A favorite of many, the 1818 has several features that make it stand out from the rest. From the moment your eyes catch the stunning exterior, you're captivated. Interior features include dual living areas to use as you choose, a large kitchen with granite-topped island that is open through the dining and living room, stunning windows flowing with natural light, an optional study alcove, and a spacious primary suite. Stylecraft's selections round out everything that make this floor plan so special.