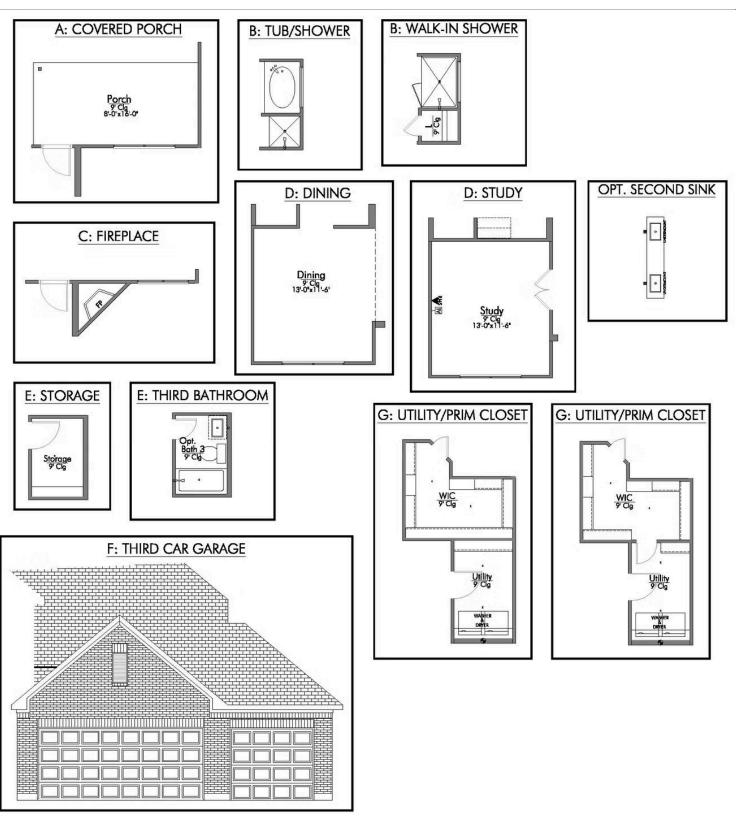

The 2588 **Muir Wood Community** 

Some images shown may be from a previously built Stylecraft home of similar design. Actual options, colors, and selections may vary. Contact us for details!

Looking to wow your visitors? You are instantly going to fall in love with this luxurious 4 bedroom, 2.5 bath home! The curb appeal of this home is to die for and the entrance to this home is truly stunning. You're immediately greeted by a grand 19-foot foyer. Once inside, you will be wowed by the spacious and thoughtful layout, a large utility room, and all of the natural light let in by the windows in the breakfast nook and living room. Also on the main floor is an oversized primary bedroom suite with a walk-in closet that dreams are made of. Upstairs, you will find spacious secondary bedrooms and a loft that your family will love.

#### The 2588 Muir Wood Community