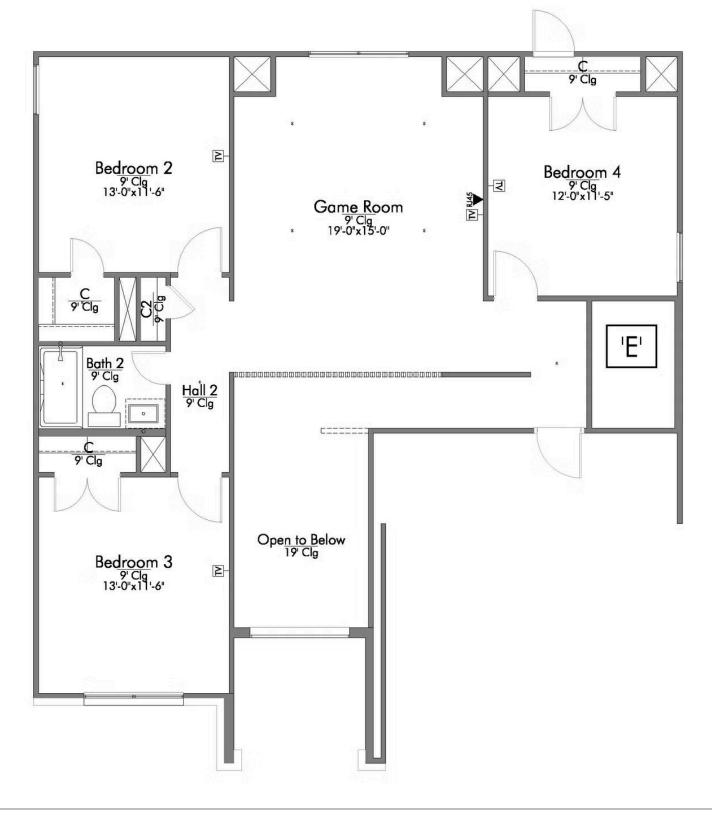

The 2588 **Muir Wood Community** 

Some images shown may be from a previously built Stylecraft home of similar design. Actual options, colors, and selections may vary. Contact us for details!

Looking to wow your visitors? You are instantly going to fall in love with this luxurious 4 bedroom, 2.5 bath home! The curb appeal of this home is to die for and the entrance to this home is truly stunning. You're immediately greeted by a grand 19-foot foyer. Once inside, you will be wowed by the spacious and thoughtful layout, a large utility room, and all of the natural light let in by the windows in the breakfast nook and living room. Also on the main floor is an oversized primary bedroom suite with a walk-in closet that dreams are made of. Upstairs, you will find spacious secondary bedrooms and a loft that your family will love.

#### The 2588 Muir Wood Community