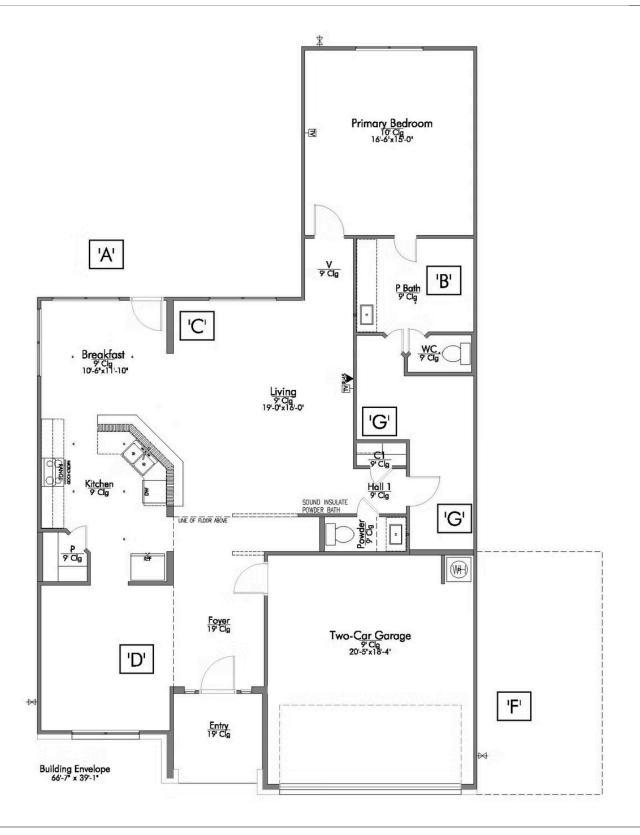

The 2588 **Muir Wood Community** 

Some images shown may be from a previously built Stylecraft home of similar design. Actual options, colors, and selections may vary. Contact us for details!

Looking to wow your visitors? You are instantly going to fall in love with this luxurious 4 bedroom, 2.5 bath home! The curb appeal of this home is to die for and the entrance to this home is truly stunning. You're immediately greeted by a grand 19-foot foyer. Once inside, you will be wowed by the spacious and thoughtful layout, a large utility room, and all of the natural light let in by the windows in the breakfast nook and living room. Also on the main floor is an oversized primary bedroom suite with a walk-in closet that dreams are made of. Upstairs, you will find spacious secondary bedrooms and a loft that your family will love.

#### The 2588 Muir Wood Community