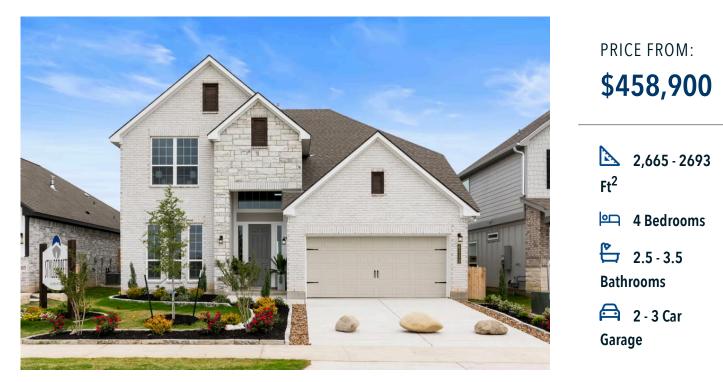

The 2588 **Muir Wood Community** 

Some images shown may be from a previously built Stylecraft home of similar design. Actual options, colors, and selections may vary. Contact us for details!

Looking to wow your visitors? You are instantly going to fall in love with this luxurious 4 bedroom, 2.5 bath home! The curb appeal of this home is to die for and the entrance to this home is truly stunning. You're immediately greeted by a grand 19-foot foyer. Once inside, you will be wowed by the spacious and thoughtful layout, a large utility room, and all of the natural light let in by the windows in the breakfast nook and living room. Also on the main floor is an oversized primary bedroom suite with a walk-in closet that dreams are made of. Upstairs, you will find spacious secondary bedrooms and a loft that your family will love.

# The 2588

Questions? 866-445-3840

Muir Wood Community