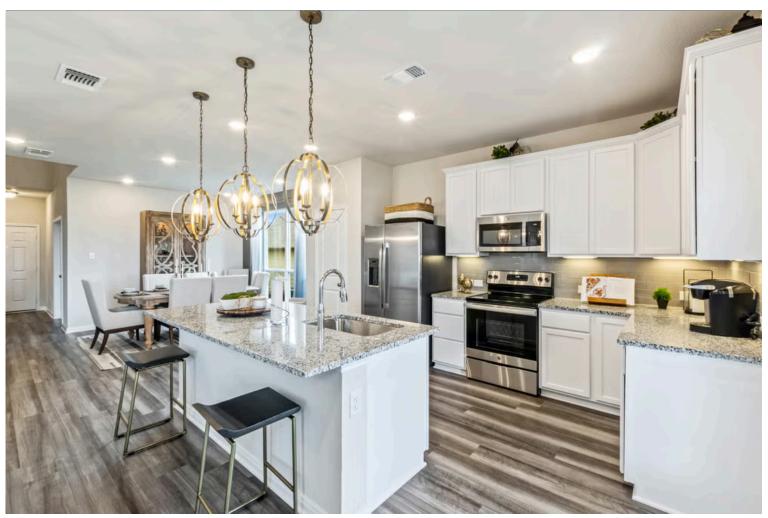

New and improved! Walk into perfection in this spacious, welcoming floor plan! With a formal study, new open kitchen layout, formal dining area, and living room that flow together seamlessly, this floor plan is sure to please those looking for the ideal family home! Our favorite feature is a little surprise that's on the second story of the home that you'll just have to see for yourself.

Additional Options Included: Pendant Lighting in the Kitchen, Under Cabinet Lighting, a Single Basin Kitchen Sink, a Decorative Tile Backsplash, Additional LED Recessed Lighting in the Living Room, and Integral Miniblinds in the Rear Door