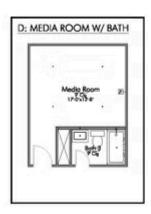

New and improved! Walk into perfection in this spacious, welcoming floor plan! With a formal study, new open kitchen layout, formal dining area, and living room that flow together seamlessly, this floor plan is sure to please those looking for the ideal family home! Our favorite feature is a little surprise that's on the second story of the home that you'll just have to see for yourself.