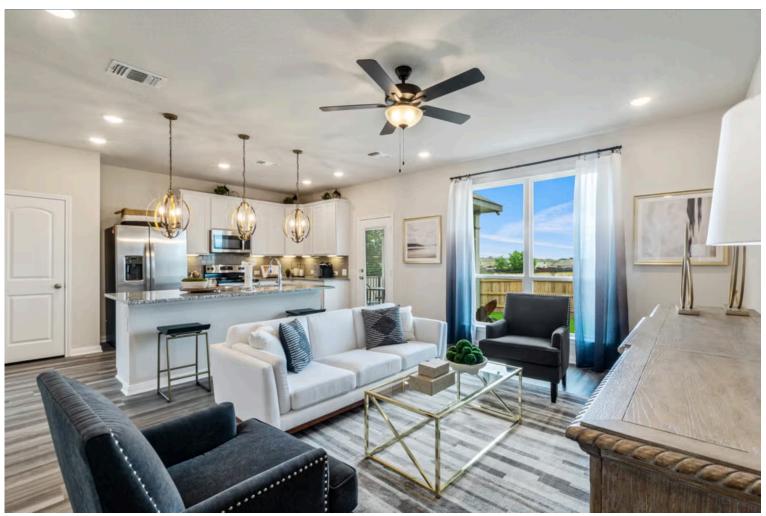

New and improved! Walk into perfection in this spacious, welcoming floor plan! With a formal study, new open kitchen layout, formal dining area, and living room that flow together seamlessly, this floor plan is sure to please those looking for the ideal family home! Our favorite feature is a little surprise that's on the second story of the home that you'll just have to see for yourself.

Additional Options Included: Pendant Lighting in the Kitchen, Under Cabinet Lighting, a Single Basin Kitchen Sink, a Decorative Tile Backsplash, Additional LED Recessed Lighting in the Living Room, and Integral Miniblinds in the Rear Door