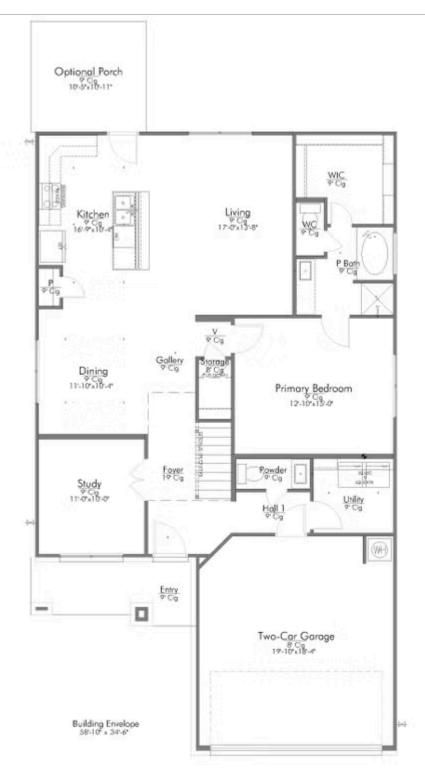

New and improved! Walk into perfection in this spacious, welcoming floor plan! With a formal study, new open kitchen layout, formal dining area, and living room that flow together seamlessly, this floor plan is sure to please those looking for the ideal family home! Our favorite feature is a little surprise that's on the second story of the home that you'll just have to see for yourself.

Additional Options Included: Pendant Lighting in the Kitchen, Under Cabinet Lighting, a Single Basin Kitchen Sink, a Decorative Tile Backsplash, Additional LED Recessed Lighting in the Living Room, and Integral Miniblinds in the Rear Door