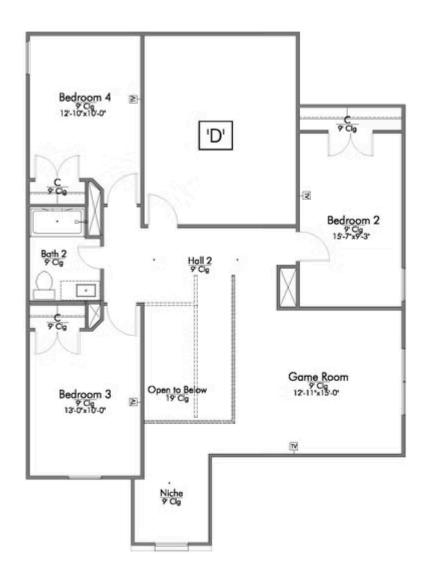

New and improved! Walk into perfection in this spacious, welcoming floor plan! With a formal study, new open kitchen layout, formal dining area, and living room that flow together seamlessly, this floor plan is sure to please those looking for the ideal family home! Our favorite feature is a little surprise that's on the second story of the home that you'll just have to see for yourself.