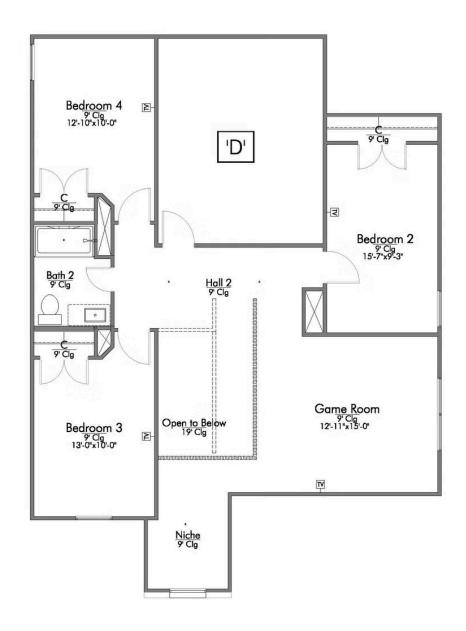

Garage

Some images shown may be from a previously built Stylecraft home of similar design. Actual options, colors, and selections may vary. Contact us for details!

New and improved! Walk into perfection in this spacious, welcoming floor plan! With a formal study, new open kitchen layout, formal dining area, and living room that flow together seamlessly, this floor plan is sure to please those looking for the ideal family home! Our favorite feature is a little surprise that's on the second story of the home that you'll just have to see for yourself.