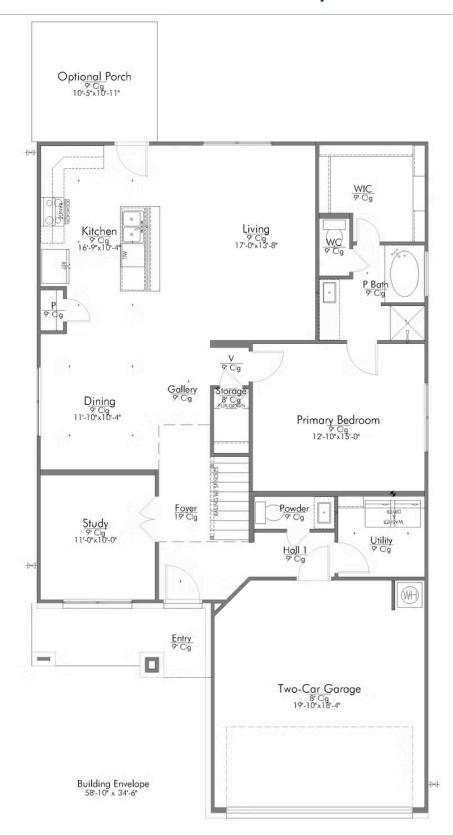

Garage

Some images shown may be from a previously built Stylecraft home of similar design. Actual options, colors, and selections may vary. Contact us for details!

New and improved! Walk into perfection in this spacious, welcoming floor plan! With a formal study, new open kitchen layout, formal dining area, and living room that flow together seamlessly, this floor plan is sure to please those looking for the ideal family home! Our favorite feature is a little surprise that's on the second story of the home that you'll just have to see for yourself.