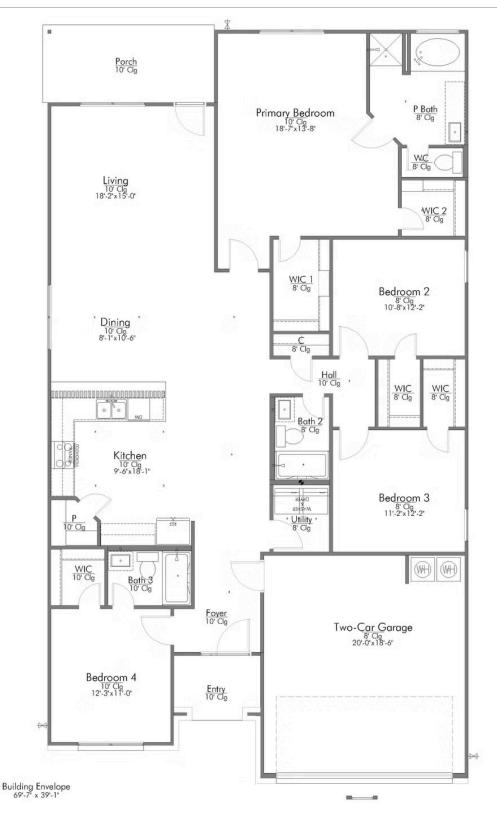

## The 2082

**Muir Wood Community** 

PRICE FROM:

\$402,900

2,092 - 2103

Ft<sup>2</sup>

4 Bedrooms

3 Bathrooms

🗀 2 - 3 Car

Garage

Some images shown may be from a previously built Stylecraft home of similar design. Actual options, colors, and selections may vary. Contact us for details!

This 4 bedroom, 3 bath home is exactly what you've been looking for. Featuring a secondary bedroom suite, it's the perfect home for a multi-generational family, those looking for a private space for guests, or added privacy for one of your children. With walk-in closets in every bedroom and dual walk-in closets in the primary, you won't run out of storage space. Walk into your open concept living area, where you'll have more than enough room to cuddle up or host all of your friends and family.