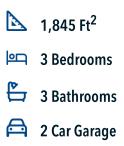

## Some images shown may be from a previously built Stylecraft home of similar design. Actual options, colors, and selections may vary. Contact us for details!

The definition of personal elegance, the 1846 is one of our most warm and welcoming floor plans. We love the newly-expanded open concept kitchen, living room, and breakfast area, and how you can choose between having a study, dining room, or 4th bedroom. The primary bedroom is incredibly spacious, with a large walk-in closet, private shower, and garden tub. With more options to personalize through our gorgeous interior and exterior selections, you'll never feel more at home.