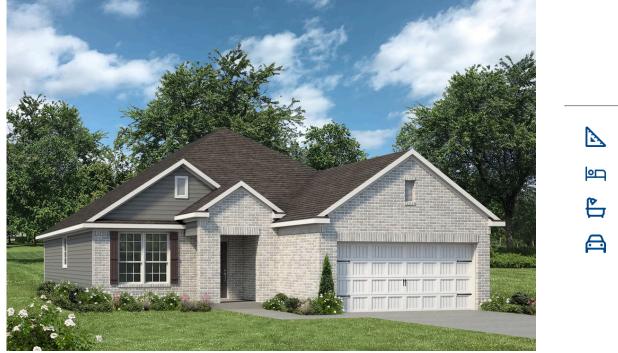

## 7847 Muir Wood Loop ANDERSON, TX 77830

Muir Wood Community

## Some images shown may be from a previously built Stylecraft home of similar design. Actual options, colors, and selections may vary. Contact us for details!

The definition of personal elegance, the 1846 is one of our most warm and welcoming floor plans. We love the newly-expanded open concept kitchen, living room, and breakfast area, and how you can choose between having a study, dining room, or 4th bedroom. The primary bedroom is incredibly spacious, with a large walk-in closet, private shower, and garden tub. With more options to personalize through our gorgeous interior and exterior selections, you'll never feel more at home.