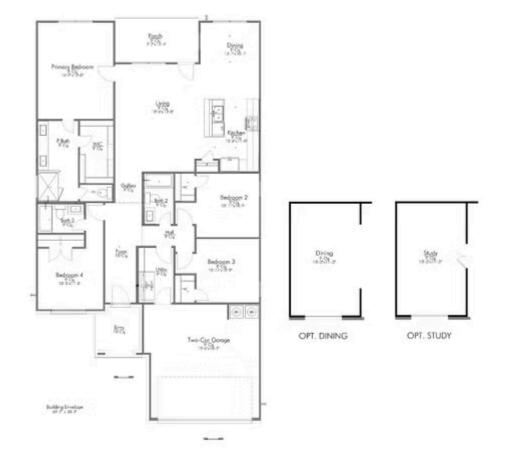

## Some images shown may be from a previously built Stylecraft home of similar design. Actual options, colors, and selections may vary. Contact us for details!

The definition of personal elegance, the 1846 is one of our most warm and welcoming floor plans. We love the newly-expanded open concept kitchen, living room, and breakfast area, and how you can choose between having a study, dining room, or 4th bedroom. The primary bedroom is incredibly spacious, with a large walk-in closet, private shower, and garden tub. With more options to personalize through our gorgeous interior and exterior selections, you'll never feel more at home.