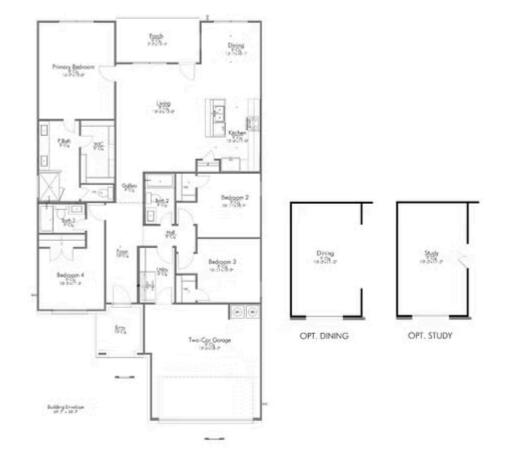

## Some images shown may be from a previously built Stylecraft home of similar design. Actual options, colors, and selections may vary. Contact us for details!

The definition of personal elegance, the 1846 is one of our most warm and welcoming floor plans. We love the newly-expanded open concept kitchen, living room, and breakfast area, and how you can choose between having a study, dining room, or 4th bedroom. The primary bedroom is incredibly spacious, with a large walk-in closet, private shower, and garden tub. With more options to personalize through our gorgeous interior and exterior selections, you'll never feel more at home.

Optional features included: Formal study, additional cabinetry in primary and secondary bathrooms, vented microhood, additional LED recessed lighting, undercabinet lighting, decorative tile backsplash, single basin kitchen sink, additional exterior lighting, and integral