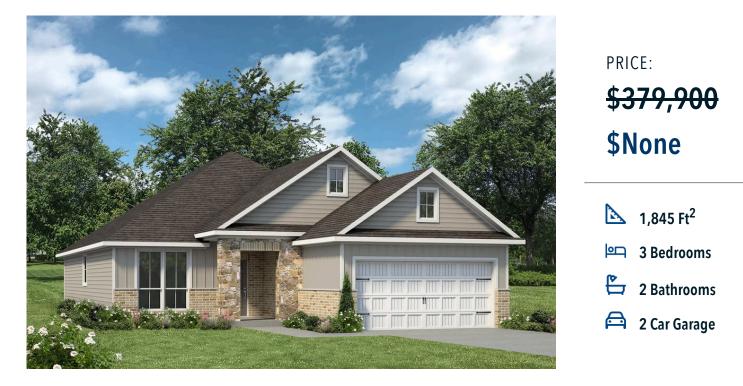

## 7816 Muir Wood Loop ANDERSON, TX 77830

Muir Wood Community

## Some images shown may be from a previously built Stylecraft home of similar design. Actual options, colors, and selections may vary. Contact us for details!

The definition of personal elegance, the 1846 is one of our most warm and welcoming floor plans. We love the newly-expanded open concept kitchen, living room, and breakfast area, and how you can choose between having a study, dining room, or 4th bedroom. The primary bedroom is incredibly spacious, with a large walk-in closet, private shower, and garden tub. With more options to personalize through our gorgeous interior and exterior selections, you'll never feel more at home.