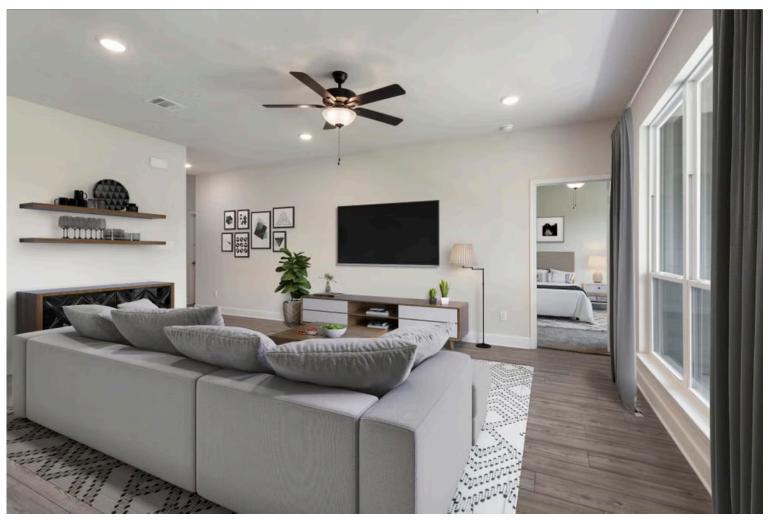

Some images shown may be from a previously built Stylecraft home of similar design. Actual options, colors, and selections may vary. Contact us for details!

The definition of personal elegance, the 1846 is one of our most warm and welcoming floor plans. We love the newly-expanded open concept kitchen, living room, and breakfast area, and how you can choose between having a study, dining room, or 4th bedroom. The primary bedroom is incredibly spacious, with a large walk-in closet, private shower, and garden tub. With more options to personalize through our gorgeous interior and exterior selections, you'll never feel more at home.