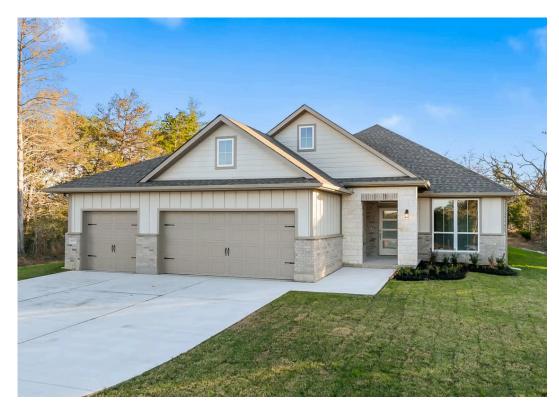

# 8657 Sierra Lane Anderson, TX 77830

**Muir Wood Community** 

PRICE:

\$406,900

1,845 Ft<sup>2</sup>

4 Bedrooms

3 Bathrooms

2 Car Garage

Some images shown may be from a previously built Stylecraft home of similar design. Actual options, colors, and selections may vary. Contact us for details!

The definition of personal elegance, the 1846 is one of our most warm and welcoming floor plans. We love the newly-expanded open concept kitchen, living room, and breakfast area, and how you can choose between having a study, dining room, or 4th bedroom. The primary bedroom is incredibly spacious, with a large walk-in closet, private shower, and garden tub. With more options to personalize through our gorgeous interior and exterior selections, you'll never feel more at home.