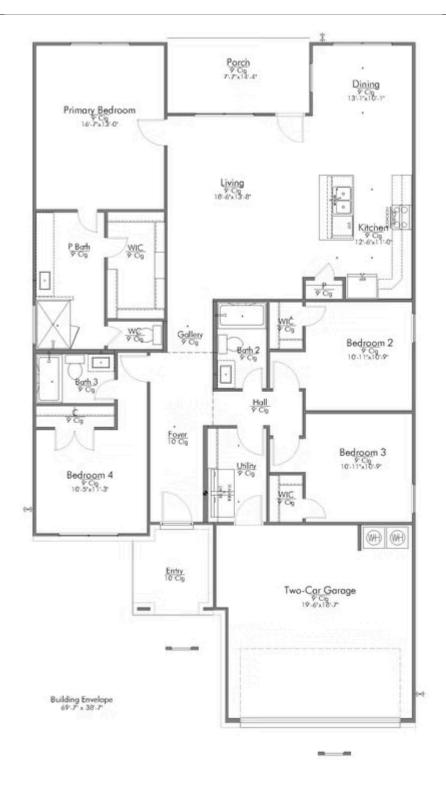

# 8657 Sierra Lane Anderson, TX 77830

**Muir Wood Community** 

PRICE:

\$406,900

1,845 Ft<sup>2</sup>

4 Bedrooms

3 Bathrooms

2 Car Garage

Some images shown may be from a previously built Stylecraft home of similar design. Actual options, colors, and selections may vary. Contact us for details!

The definition of personal elegance, the 1846 is one of our most warm and welcoming floor plans. We love the newly-expanded open concept kitchen, living room, and breakfast area, and how you can choose between having a study, dining room, or 4th bedroom. The primary bedroom is incredibly spacious, with a large walk-in closet, private shower, and garden tub. With more options to personalize through our gorgeous interior and exterior selections, you'll never feel more at home.