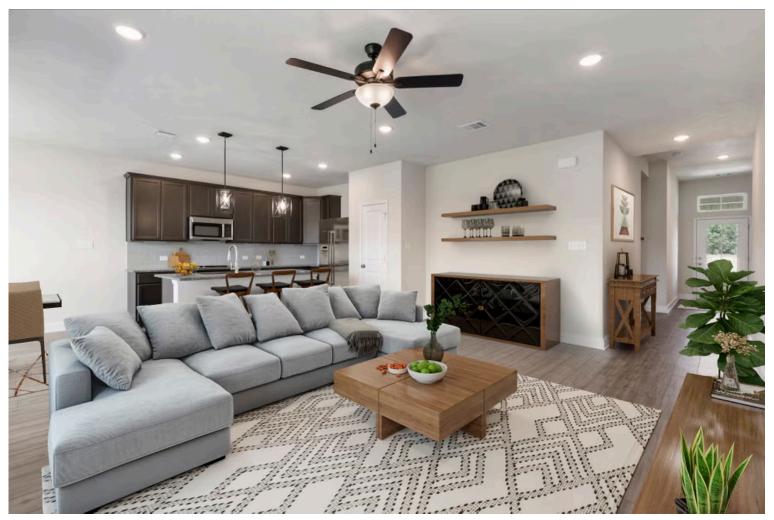

Some images shown may be from a previously built Stylecraft home of similar design. Actual options, colors, and selections may vary. Contact us for details!

The definition of personal elegance, the 1846 is one of our most warm and welcoming floor plans. We love the newly-expanded open concept kitchen, living room, and breakfast area, and how you can choose between having a study, dining room, or 4th bedroom. The primary bedroom is incredibly spacious, with a large walk-in closet, private shower, and garden tub. With more options to personalize through our gorgeous interior and exterior selections, you'll never feel more at home.