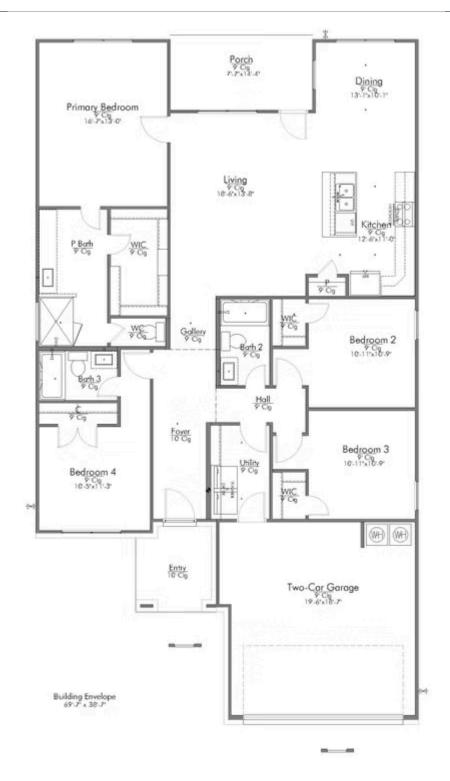

The definition of personal elegance, the 1846 is one of our most warm and welcoming floor plans. We love the newly-expanded open concept kitchen, living room, and breakfast area, and how you can choose between having a study, dining room, or 4th bedroom. The primary bedroom is incredibly spacious, with a large walk-in closet, private shower, and garden tub. With more options to personalize through our gorgeous interior and exterior selections, you'll never feel more at home.