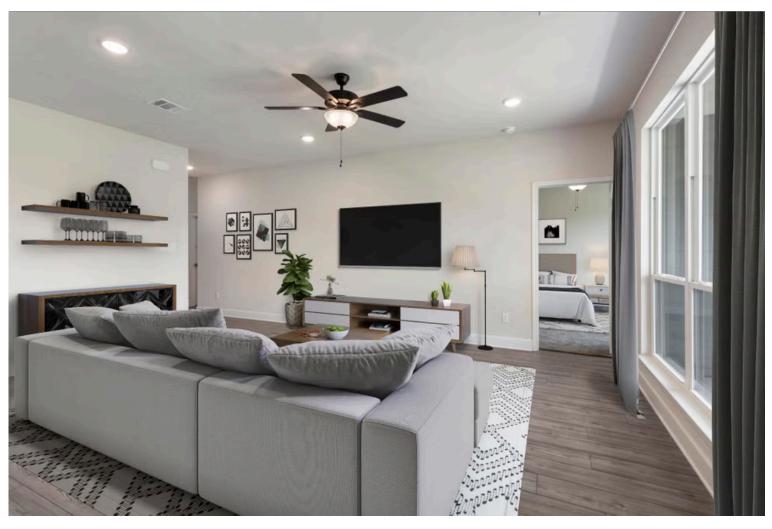

The definition of personal elegance, the 1846 is one of our most warm and welcoming floor plans. We love the newly-expanded open concept kitchen, living room, and breakfast area, and how you can choose between having a study, dining room, or 4th bedroom. The primary bedroom is incredibly spacious, with a large walk-in closet, private shower, and garden tub. With more options to personalize through our gorgeous interior and exterior selections, you'll never feel more at home.