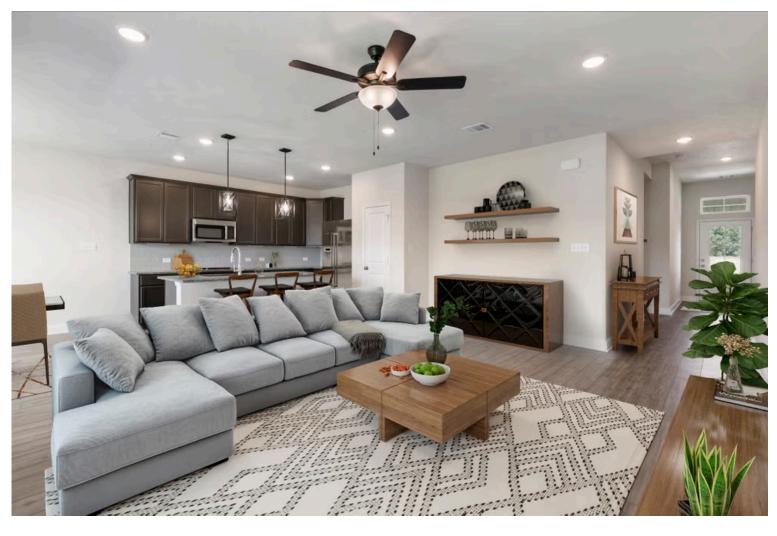

The definition of personal elegance, the 1846 is one of our most warm and welcoming floor plans. We love the newly-expanded open concept kitchen, living room, and breakfast area, and how you can choose between having a study, dining room, or 4th bedroom. The primary bedroom is incredibly spacious, with a large walk-in closet, private shower, and garden tub. With more options to personalize through our gorgeous interior and exterior selections, you'll never feel more at home.