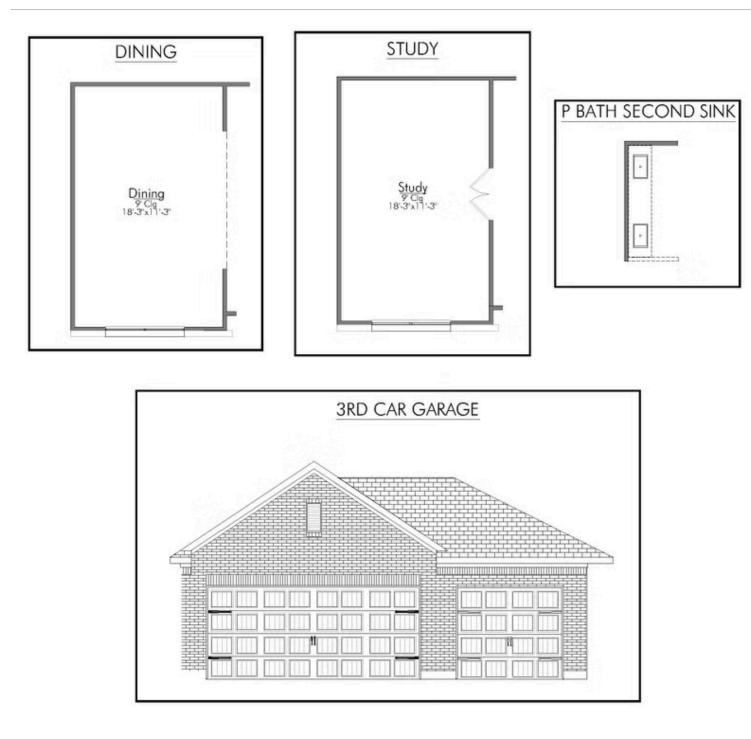

The definition of personal elegance, the 1846 is one of our most warm and welcoming floor plans. We love the newly-expanded open concept kitchen, living room, and breakfast area, and how you can choose between having a study, dining room, or 4th bedroom. The primary bedroom is incredibly spacious, with a large walk-in closet, private shower, and garden tub. With more options to personalize through our gorgeous interior and exterior selections, you'll never feel more at home.