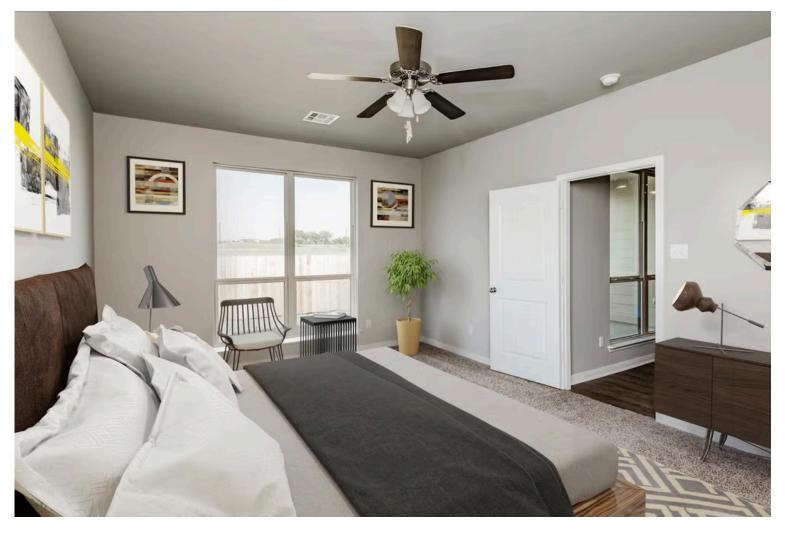

The definition of personal elegance, the 1846 is one of our most warm and welcoming floor plans. We love the newly-expanded open concept kitchen, living room, and breakfast area, and how you can choose between having a study, dining room, or 4th bedroom. The primary bedroom is incredibly spacious, with a large walk-in closet, private shower, and garden tub. With more options to personalize through our gorgeous interior and exterior selections, you'll never feel more at home.