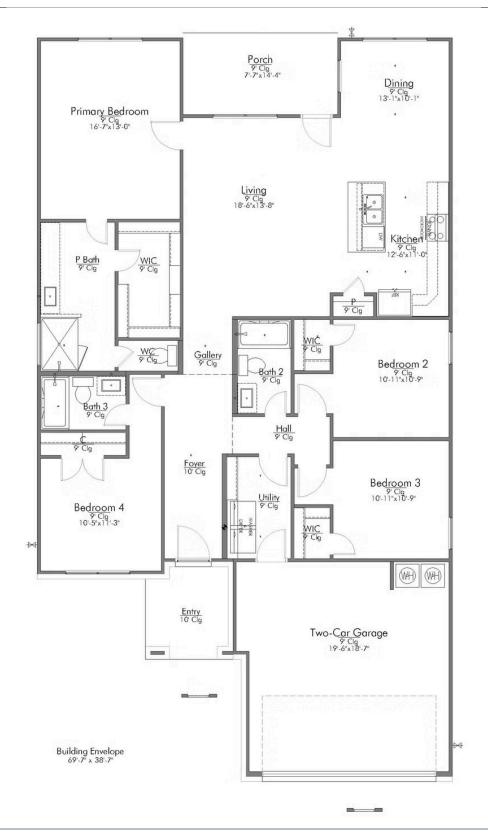

#### The 1846

**Muir Wood Community** 

PRICE FROM:

\$387,900

1,845 Ft<sup>2</sup>

4 Bedrooms

3 Bathrooms

🔁 2 Car Garage

Some images shown may be from a previously built Stylecraft home of similar design. Actual options, colors, and selections may vary. Contact us for details!

The definition of personal elegance, the 1846 is one of our most warm and welcoming floor plans. We love the newly-expanded open concept kitchen, living room, and breakfast area, and how you can choose between having a study, dining room, or 4th bedroom. The primary bedroom is incredibly spacious, with a large walk-in closet, private shower, and garden tub. With more options to personalize through our gorgeous interior and exterior selections, you'll never feel more at home.