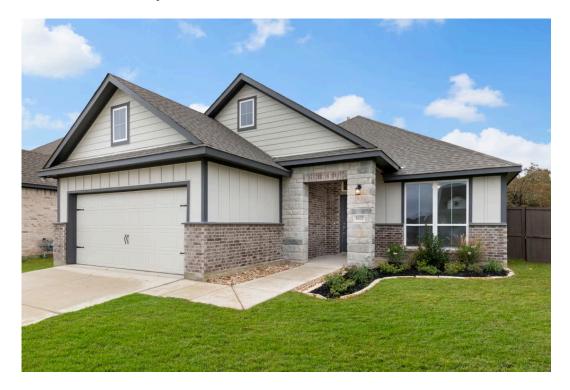

#### The 1846

**Muir Wood Community** 

PRICE FROM:

\$387,900

1,845 Ft<sup>2</sup>

4 Bedrooms

3 Bathrooms

🔁 2 Car Garage

Some images shown may be from a previously built Stylecraft home of similar design. Actual options, colors, and selections may vary. Contact us for details!

The definition of personal elegance, the 1846 is one of our most warm and welcoming floor plans. We love the newly-expanded open concept kitchen, living room, and breakfast area, and how you can choose between having a study, dining room, or 4th bedroom. The primary bedroom is incredibly spacious, with a large walk-in closet, private shower, and garden tub. With more options to personalize through our gorgeous interior and exterior selections, you'll never feel more at home.