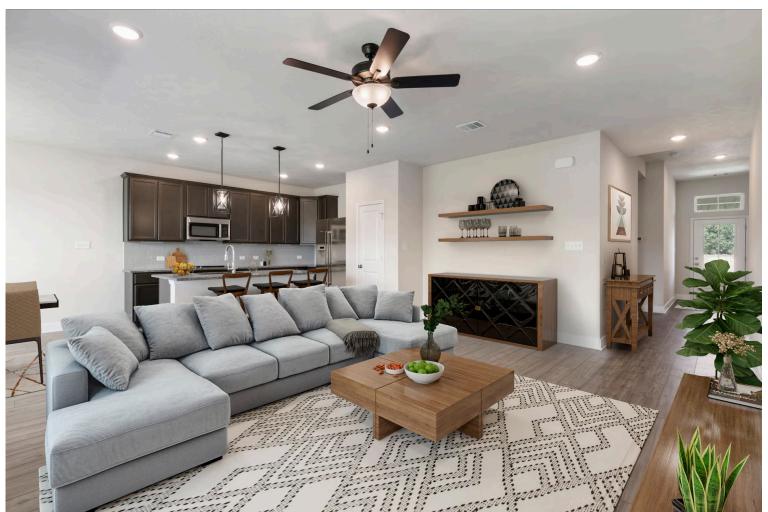

Some images shown may be from a previously built Stylecraft home of similar design. Actual options, colors, and selections may vary. Contact us for details!

The definition of personal elegance, the 1846 is one of our most warm and welcoming floor plans. We love the newly-expanded open concept kitchen, living room, and breakfast area, and how you can choose between having a study, dining room, or 4th bedroom. The primary bedroom is incredibly spacious, with a large walk-in closet, private shower, and garden tub. With more options to personalize through our gorgeous interior and exterior selections, you'll never feel more at home.