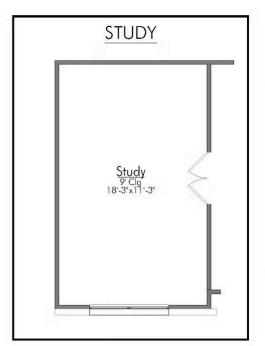

Some images shown may be from a previously built Stylecraft home of similar design. Actual options, colors, and selections may vary. Contact us for details!

The definition of personal elegance, the 1846 is one of our most warm and welcoming floor plans. We love the newly-expanded open concept kitchen, living room, and breakfast area, and how you can choose between having a study, dining room, or 4th bedroom. The primary bedroom is incredibly spacious, with a large walk-in closet, private shower, and garden tub. With more options to personalize through our gorgeous interior and exterior selections, you'll never feel more at home.