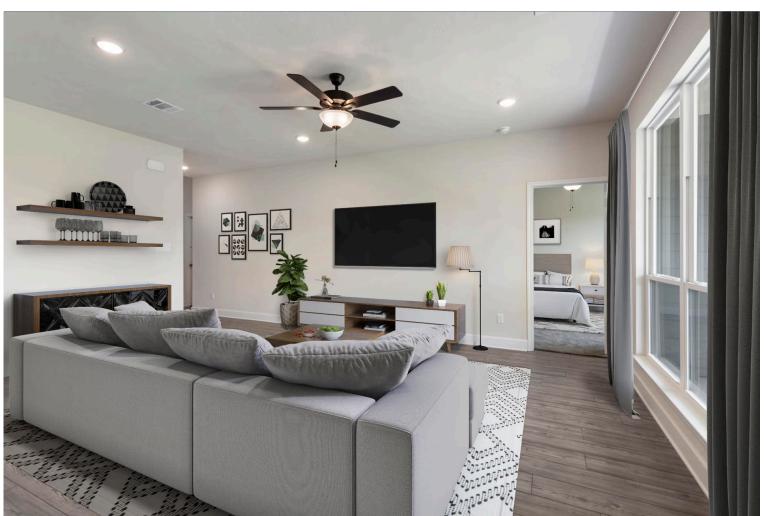

#### The 1846

**Muir Wood Community** 

PRICE FROM:

\$387,900

1,845 Ft<sup>2</sup>

4 Bedrooms

3 Bathrooms

🔁 2 Car Garage

Some images shown may be from a previously built Stylecraft home of similar design. Actual options, colors, and selections may vary. Contact us for details!

The definition of personal elegance, the 1846 is one of our most warm and welcoming floor plans. We love the newly-expanded open concept kitchen, living room, and breakfast area, and how you can choose between having a study, dining room, or 4th bedroom. The primary bedroom is incredibly spacious, with a large walk-in closet, private shower, and garden tub. With more options to personalize through our gorgeous interior and exterior selections, you'll never feel more at home.