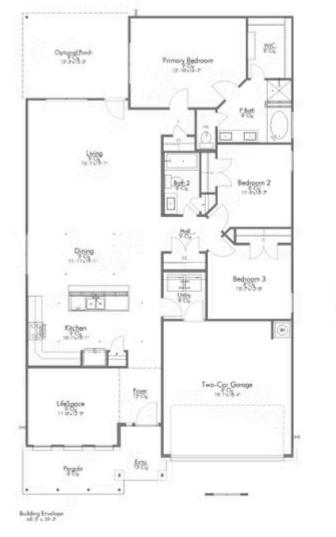

# 7932 Muir Wood Loop ANDERSON, TX 77830

**Muir Wood Community** 

1,884 Ft<sup>2</sup>

**□** 3 Bedrooms

2 Bathrooms

2 Car Garage

Some images shown may be from a previously built Stylecraft home of similar design. Actual options, colors, and selections may vary. Contact us for details!

If charm and elegance are what you're looking for – Welcome home! A favorite of many, the 1818 has several features that make it stand out from the rest. From the moment your eyes catch the stunning exterior, you're captivated. Interior features include dual living areas to use as you choose, a large kitchen with granite-topped island that is open through the dining and living room, stunning windows flowing with natural light, an optional study alcove, and a spacious primary suite. Stylecraft's selections round out everything that make this floor plan so special.