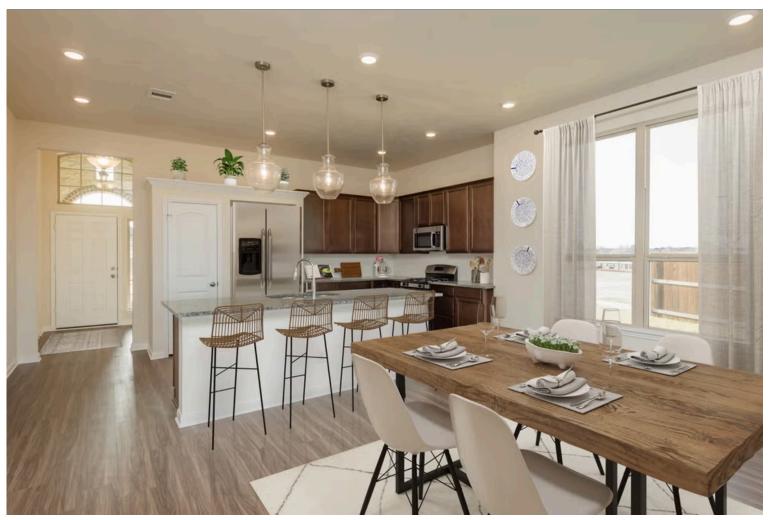

If charm and elegance are what you're looking for – Welcome home! A favorite of many, the 1818 has several features that make it stand out from the rest. From the moment your eyes catch the stunning exterior, you're captivated. Interior features include dual living areas to use as you choose, a large kitchen with granite-topped island that is open through the dining and living room, stunning windows flowing with natural light, an optional study alcove, and a spacious primary suite. Stylecraft's selections round out everything that make this floor plan so special.