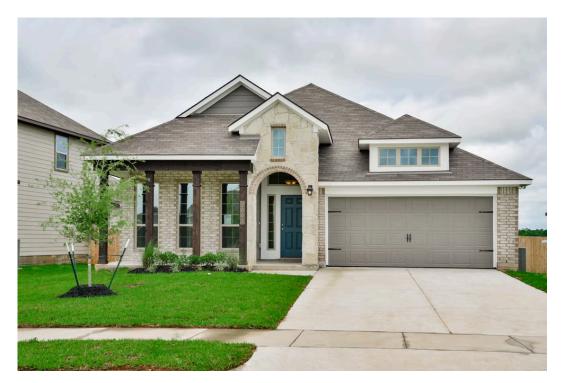

# 7932 Muir Wood Loop ANDERSON, TX 77830

**Muir Wood Community** 

1,884 Ft<sup>2</sup>

**□** 3 Bedrooms

2 Bathrooms

2 Car Garage

Some images shown may be from a previously built Stylecraft home of similar design. Actual options, colors, and selections may vary. Contact us for details!

If charm and elegance are what you're looking for – Welcome home! A favorite of many, the 1818 has several features that make it stand out from the rest. From the moment your eyes catch the stunning exterior, you're captivated. Interior features include dual living areas to use as you choose, a large kitchen with granite-topped island that is open through the dining and living room, stunning windows flowing with natural light, an optional study alcove, and a spacious primary suite. Stylecraft's selections round out everything that make this floor plan so special.