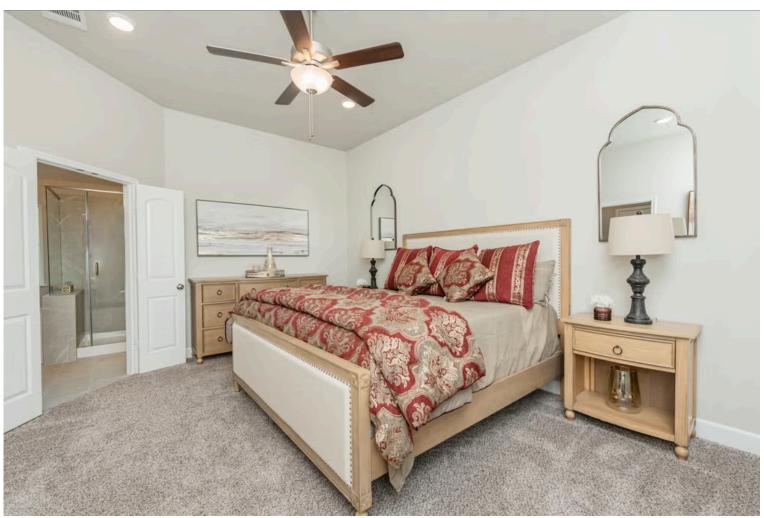

If charm and elegance are what you're looking for – Welcome home! A favorite of many, the 1818 has several features that make it stand out from the rest. From the moment your eyes catch the stunning exterior, you're captivated. Interior features include dual living areas to use as you choose, a large kitchen with granite-topped island that is open through the dining and living room, stunning windows flowing with natural light, an optional study alcove, and a spacious primary suite. Stylecraft's selections round out everything that make this floor plan so special.