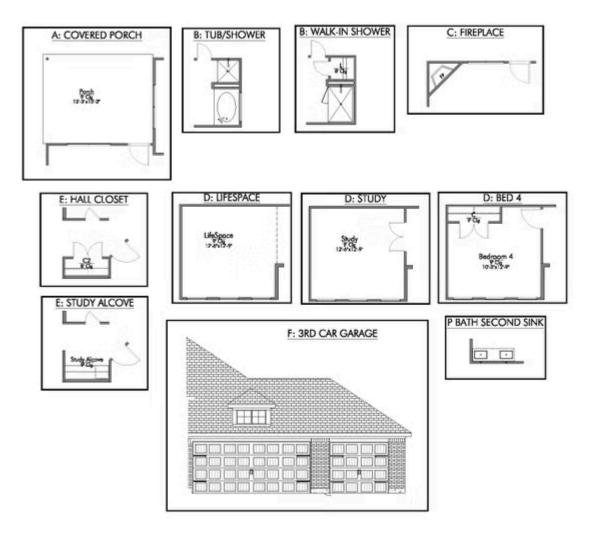

Additional options included: A head knocker cabinet in the primary bathroom, additional LED recessed lighting, pendant lighting, a

, and a three-car garage

Stylecraft Builders reserves the right to change features, prices, plans and specifications without notice. Additional association fees may apply. Other fees may also apply. Please see your onsite sales associate for additional information and more details. ©2025 Stylecraft Builders.