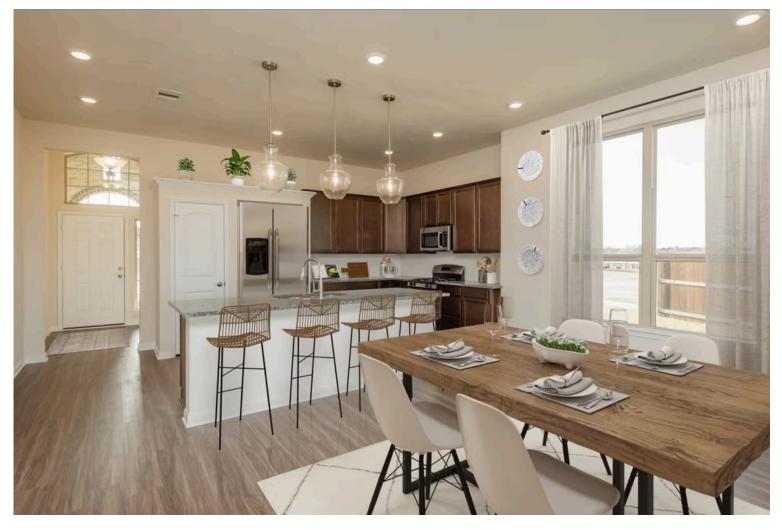

If charm and elegance are what you're looking for – Welcome home! A favorite of many, the 1818 has several features that make it stand out from the rest. From the moment your eyes catch the stunning exterior, you're captivated. Interior features include dual living areas to use as you choose, a large kitchen with granite-topped island that is open through the dining and living room, stunning windows flowing with natural light, an optional study alcove, and a spacious primary suite. Stylecraft's selections round out everything that make this floor plan so special.