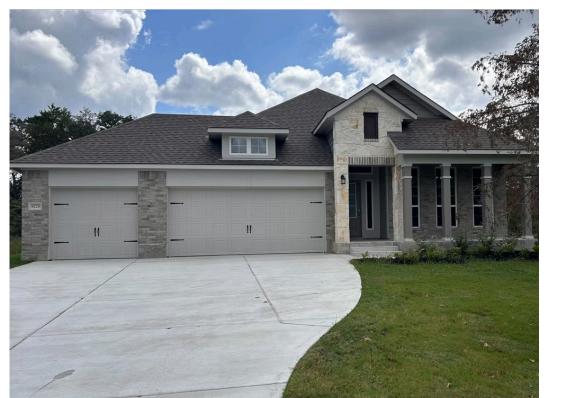

# 8725 Sierra Lane ANDERSON, TX 77830

Muir Wood Community

PRICE: **\$406,300 \$None** 

Some images shown may be from a previously built Stylecraft home of similar design. Actual options, colors, and selections may vary. Contact us for details!

If charm and elegance are what you're looking for – Welcome home! A favorite of many, the 1818 has several features that make it stand out from the rest. From the moment your eyes catch the stunning exterior, you're captivated. Interior features include dual living areas to use as you choose, a large kitchen with granite-topped island that is open through the dining and living room, stunning windows flowing with natural light, an optional study alcove, and a spacious primary suite. Stylecraft's selections round out everything that make this floor plan so special.