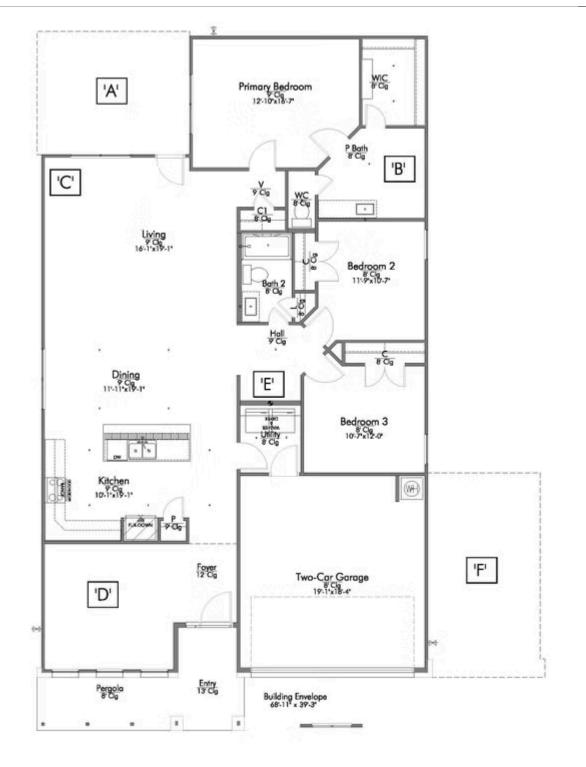

If charm and elegance are what you're looking for – Welcome home! A favorite of many, the 1818 has several features that make it stand out from the rest. From the moment your eyes catch the stunning exterior, you're captivated. Interior features include dual living areas to use as you choose, a large kitchen with granite-topped island that is open through the dining and living room, stunning windows flowing with natural light, an optional study alcove, and a spacious primary suite. Stylecraft's selections round out everything that make this floor plan so special.

Additional options included: A head knocker cabinet in the primary bathroom, additional LED recessed lighting, pendant lighting, a

, and a three-car garage

Stylecraft Builders reserves the right to change features, prices, plans and specifications without notice. Additional association fees may apply. Other fees may also apply. Please see your onsite sales associate for additional information and more details. ©2025 Stylecraft Builders.