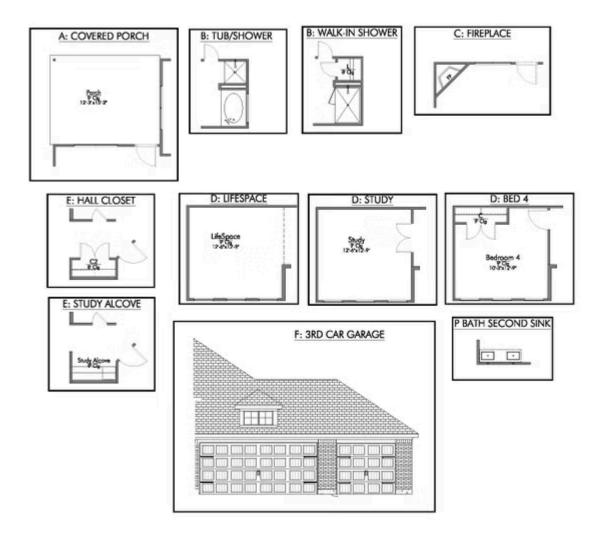

If charm and elegance are what you're looking for – Welcome home! A favorite of many, the 1818 has several features that make it stand out from the rest. From the moment your eyes catch the stunning exterior, you're captivated. Interior features include dual living areas to use as you choose, a large kitchen with granite-topped island that is open through the dining and living room, stunning windows flowing with natural light, an optional study alcove, and a spacious primary suite. Stylecraft's selections round out everything that make this floor plan so special.