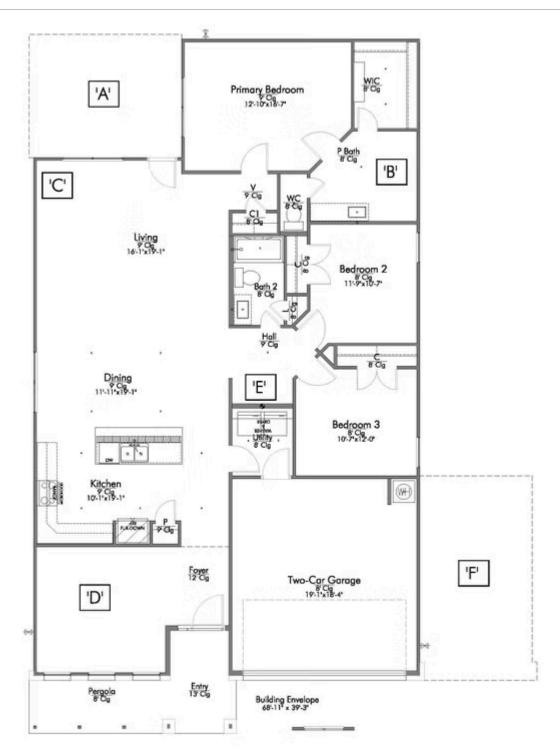

#### **Muir Wood Community**

PRICE:

\$393,400

1,884 Ft<sup>2</sup>

4 Bedrooms

2 Bathrooms

2 Car Garage

Some images shown may be from a previously built Stylecraft home of similar design. Actual options, colors, and selections may vary. Contact us for details!

If charm and elegance are what you're looking for – Welcome home! A favorite of many, the 1818 has several features that make it stand out from the rest. From the moment your eyes catch the stunning exterior, you're captivated. Interior features include dual living areas to use as you choose, a large kitchen with granite-topped island that is open through the dining and living room, stunning windows flowing with natural light, an optional study alcove, and a spacious primary suite. Stylecraft's selections round out everything that make this floor plan so special.