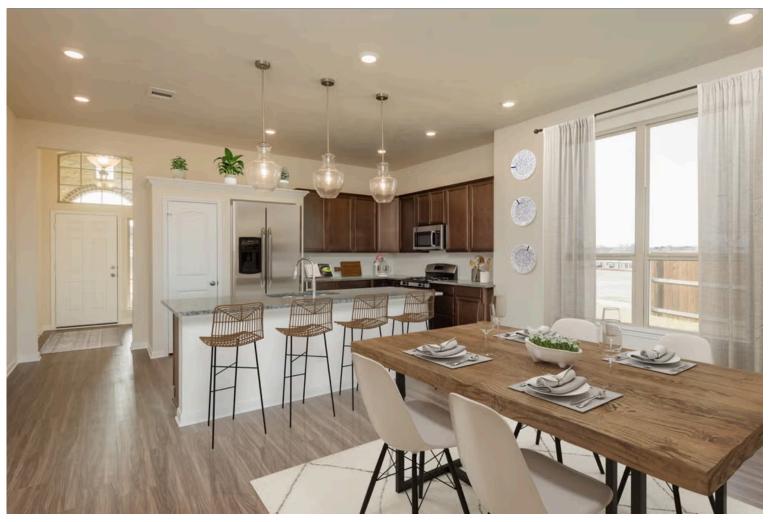

If charm and elegance are what you're looking for – Welcome home! A favorite of many, the 1818 has several features that make it stand out from the rest. From the moment your eyes catch the stunning exterior, you're captivated. Interior features include dual living areas to use as you choose, a large kitchen with granite-topped island that is open through the dining and living room, stunning windows flowing with natural light, an optional study alcove, and a spacious primary suite. Stylecraft's selections round out everything that make this floor plan so special.