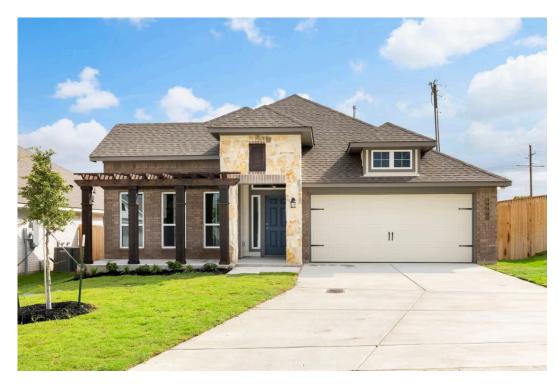

# 8531 Sierra Lane Anderson, TX 77830

#### **Muir Wood Community**

PRICE:

\$393,400

1,884 Ft<sup>2</sup>

4 Bedrooms

2 Bathrooms

2 Car Garage

Some images shown may be from a previously built Stylecraft home of similar design. Actual options, colors, and selections may vary. Contact us for details!

If charm and elegance are what you're looking for – Welcome home! A favorite of many, the 1818 has several features that make it stand out from the rest. From the moment your eyes catch the stunning exterior, you're captivated. Interior features include dual living areas to use as you choose, a large kitchen with granite-topped island that is open through the dining and living room, stunning windows flowing with natural light, an optional study alcove, and a spacious primary suite. Stylecraft's selections round out everything that make this floor plan so special.