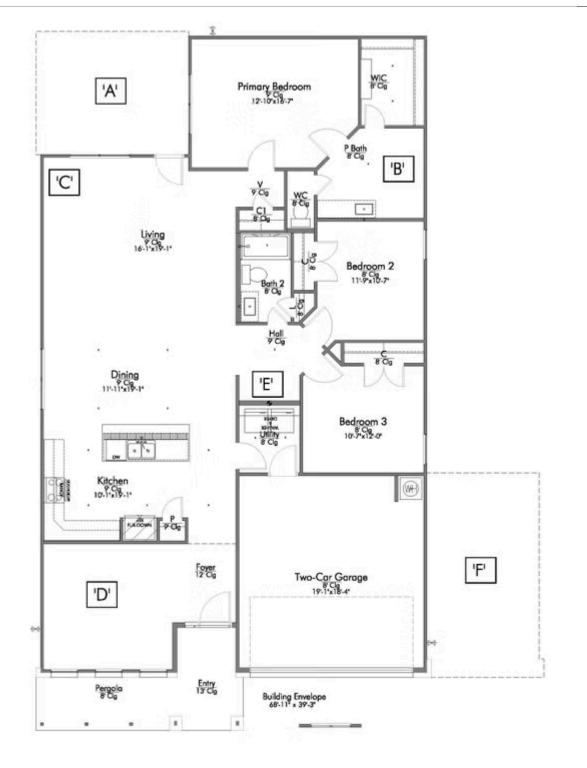

If charm and elegance are what you're looking for - Welcome home! A favorite of many, the 1818 has several features that make it stand out from the rest. From the moment your eyes catch the stunning exterior, you're captivated. Interior features include dual living areas to use as you choose, a large kitchen with granite-topped island that is open through the dining and living room, stunning windows flowing with natural light, an optional study alcove, and a spacious primary suite. Stylecraft's selections round out everything that make this floor plan so special.

Additional Options Included: Painted Cabinets Throughout, a Decorative Tile Backsplash, Additional LED Recessed Lighting, an Upgraded Shower, Under Cabinet Lighting, a Converted Life Space to a Study, and 1-Lite Inserts to Twin Doors