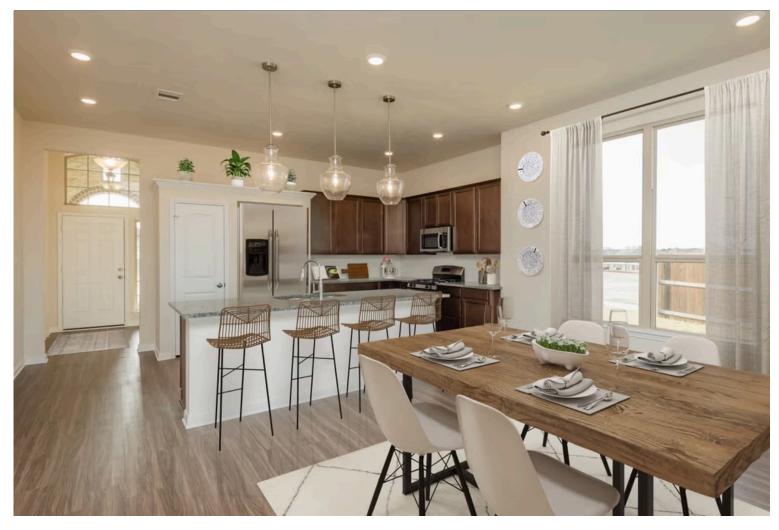

If charm and elegance are what you're looking for - Welcome home! A favorite of many, the 1818 has several features that make it stand out from the rest. From the moment your eyes catch the stunning exterior, you're captivated. Interior features include dual living areas to use as you choose, a large kitchen with granite-topped island that is open through the dining and living room, stunning windows flowing with natural light, an optional study alcove, and a spacious primary suite. Stylecraft's selections round out everything that make this floor plan so special.