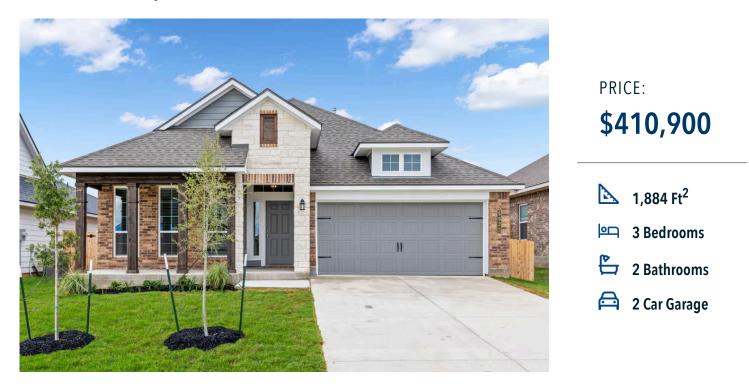

# 7970 Charles Branch Lane ANDERSON, TX 77830

**Muir Wood Community** 

Some images shown may be from a previously built Stylecraft home of similar design. Actual options, colors, and selections may vary. Contact us for details!

If charm and elegance are what you're looking for - Welcome home! A favorite of many, the 1818 has several features that make it stand out from the rest. From the moment your eyes catch the stunning exterior, you're captivated. Interior features include dual living areas to use as you choose, a large kitchen with granite-topped island that is open through the dining and living room, stunning windows flowing with natural light, an optional study alcove, and a spacious primary suite. Stylecraft's selections round out everything that make this floor plan so special.