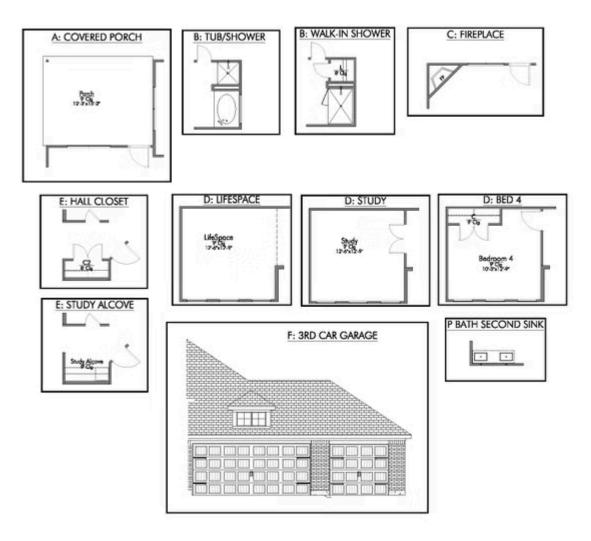

Additional Options Included: Painted Cabinets Throughout, a Decorative Tile Backsplash, Additional LED Recessed Lighting, an Upgraded Shower, Under Cabinet Lighting, a Converted Life Space to a Study, and 1-Lite Inserts to Twin Doors