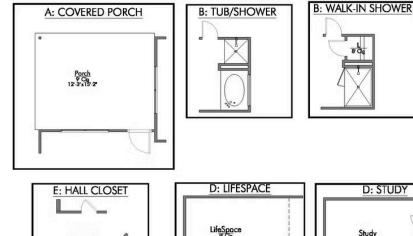

Garage

Some images shown may be from a previously built Stylecraft home of similar design. Actual options, colors, and selections may vary. Contact us for details!

If charm and elegance are what you're looking for – Welcome home! A favorite of many, the 1818 has several features that make it stand out from the rest. From the moment your eyes catch the stunning exterior, you're captivated. Interior features include dual living areas to use as you choose, a large kitchen with granite-topped island that is open through the dining and living room, stunning windows flowing with natural light, an optional study alcove, and a spacious primary suite. Stylecraft's selections round out everything that make this floor plan so special.