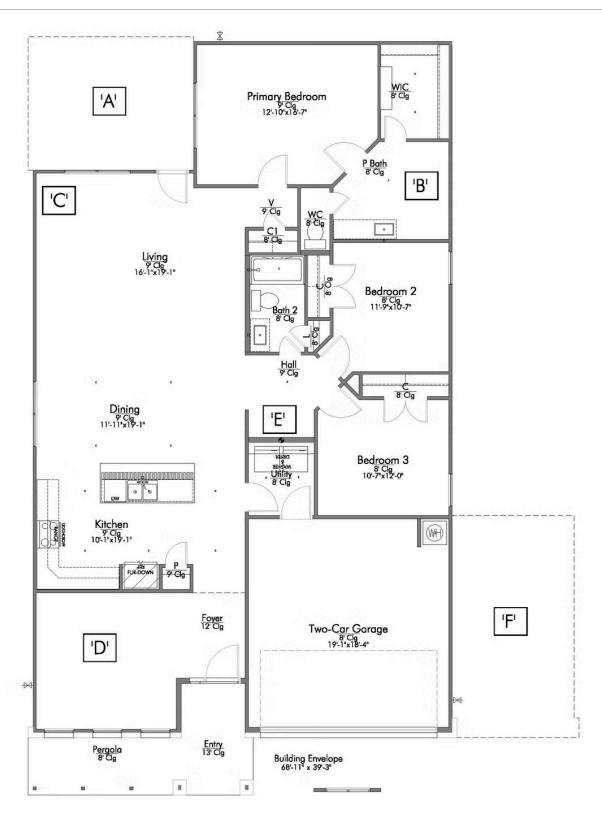

Garage

Some images shown may be from a previously built Stylecraft home of similar design. Actual options, colors, and selections may vary. Contact us for details!

If charm and elegance are what you're looking for – Welcome home! A favorite of many, the 1818 has several features that make it stand out from the rest. From the moment your eyes catch the stunning exterior, you're captivated. Interior features include dual living areas to use as you choose, a large kitchen with granite-topped island that is open through the dining and living room, stunning windows flowing with natural light, an optional study alcove, and a spacious primary suite. Stylecraft's selections round out everything that make this floor plan so special.