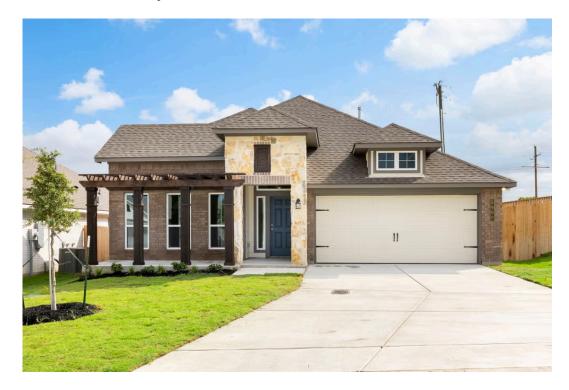

Garage

Some images shown may be from a previously built Stylecraft home of similar design. Actual options, colors, and selections may vary. Contact us for details!

If charm and elegance are what you're looking for – Welcome home! A favorite of many, the 1818 has several features that make it stand out from the rest. From the moment your eyes catch the stunning exterior, you're captivated. Interior features include dual living areas to use as you choose, a large kitchen with granite-topped island that is open through the dining and living room, stunning windows flowing with natural light, an optional study alcove, and a spacious primary suite. Stylecraft's selections round out everything that make this floor plan so special.