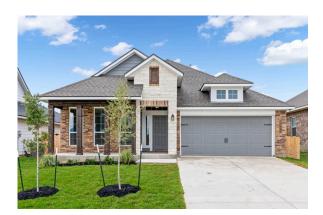

Garage

Some images shown may be from a previously built Stylecraft home of similar design. Actual options, colors, and selections may vary. Contact us for details!

If charm and elegance are what you're looking for – Welcome home! A favorite of many, the 1818 has several features that make it stand out from the rest. From the moment your eyes catch the stunning exterior, you're captivated. Interior features include dual living areas to use as you choose, a large kitchen with granite-topped island that is open through the dining and living room, stunning windows flowing with natural light, an optional study alcove, and a spacious primary suite. Stylecraft's selections round out everything that make this floor plan so special.