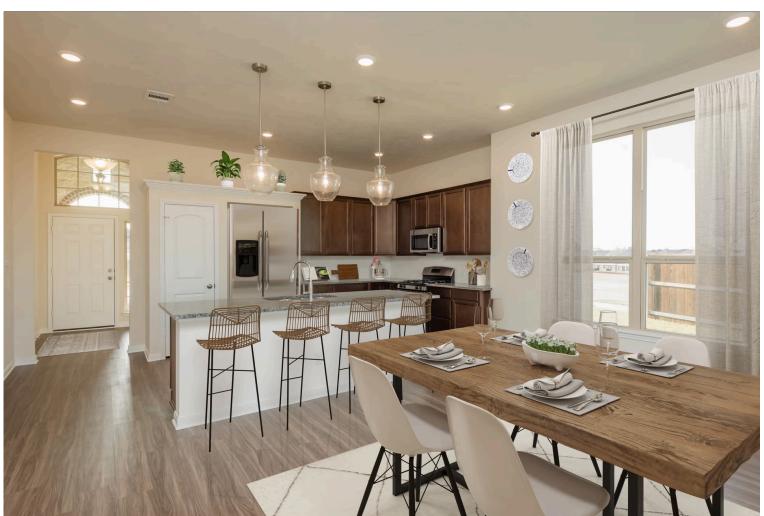

Garage

Some images shown may be from a previously built Stylecraft home of similar design. Actual options, colors, and selections may vary. Contact us for details!

If charm and elegance are what you're looking for – Welcome home! A favorite of many, the 1818 has several features that make it stand out from the rest. From the moment your eyes catch the stunning exterior, you're captivated. Interior features include dual living areas to use as you choose, a large kitchen with granite-topped island that is open through the dining and living room, stunning windows flowing with natural light, an optional study alcove, and a spacious primary suite. Stylecraft's selections round out everything that make this floor plan so special.