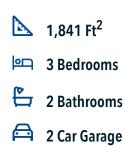

## Some images shown may be from a previously built Stylecraft home of similar design. Actual options, colors, and selections may vary. Contact us for details!

If charm and elegance are what you're looking for – Welcome home! A favorite of many, the 1818 has several features that make it stand out from the rest. From the moment your eyes catch the stunning exterior, you're captivated. Interior features include dual living areas to use as you choose, a large kitchen with granite-topped island that is open through the dining and living room, stunning windows flowing with natural light, an optional study alcove, and a spacious primary suite. Stylecraft's selections round out everything that make this floor plan so special.