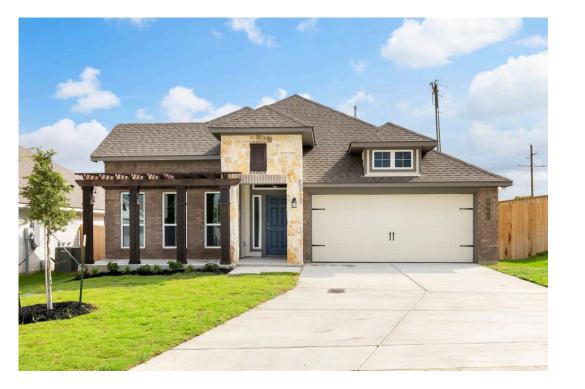

## Some images shown may be from a previously built Stylecraft home of similar design. Actual options, colors, and selections may vary. Contact us for details!

If charm and elegance are what you're looking for – Welcome home! A favorite of many, the 1818 has several features that make it stand out from the rest. From the moment your eyes catch the stunning exterior, you're captivated. Interior features include dual living areas to use as you choose, a large kitchen with granite-topped island that is open through the dining and living room, stunning windows flowing with natural light, an optional study alcove, and a spacious primary suite. Stylecraft's selections round out everything that make this floor plan so special.