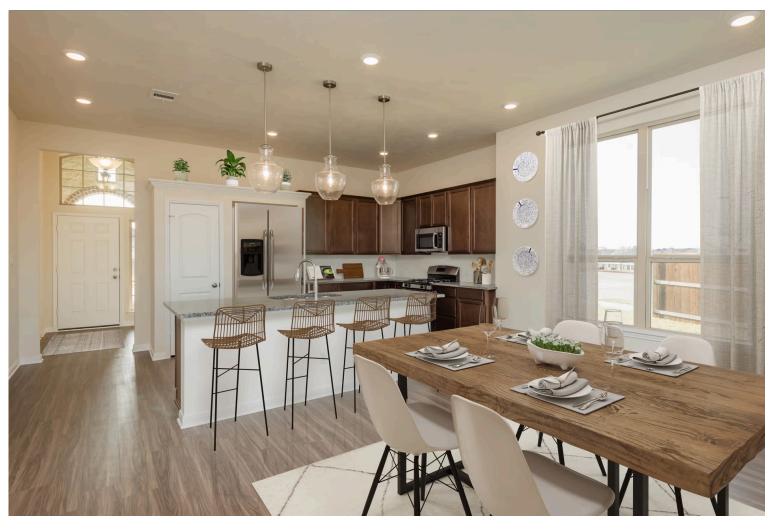

## Some images shown may be from a previously built Stylecraft home of similar design. Actual options, colors, and selections may vary. Contact us for details!

If charm and elegance are what you're looking for – Welcome home! A favorite of many, the 1818 has several features that make it stand out from the rest. From the moment your eyes catch the stunning exterior, you're captivated. Interior features include dual living areas to use as you choose, a large kitchen with granite-topped island that is open through the dining and living room, stunning windows flowing with natural light, an optional study alcove, and a spacious primary suite. Stylecraft's selections round out everything that make this floor plan so special.