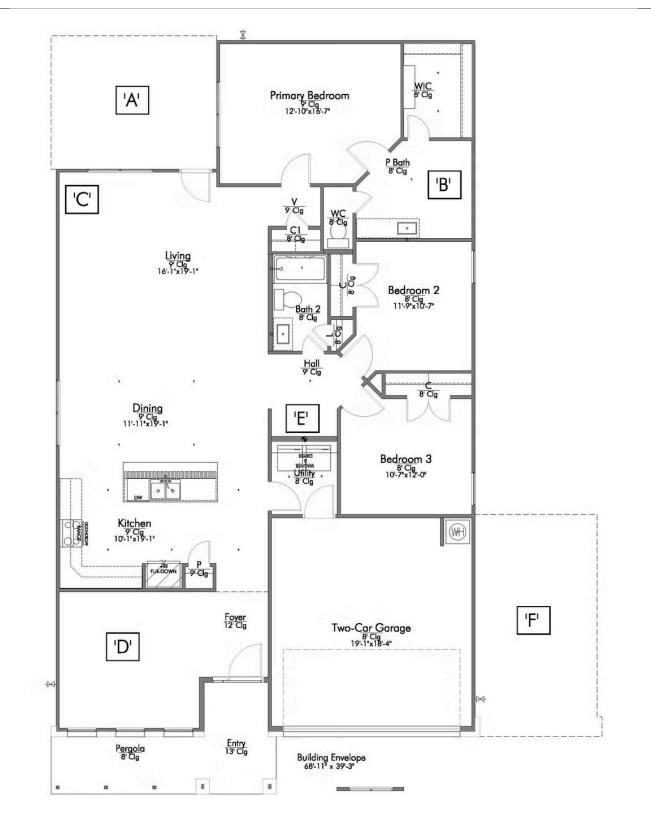

## Some images shown may be from a previously built Stylecraft home of similar design. Actual options, colors, and selections may vary. Contact us for details!

If charm and elegance are what you're looking for – Welcome home! A favorite of many, the 1818 has several features that make it stand out from the rest. From the moment your eyes catch the stunning exterior, you're captivated. Interior features include dual living areas to use as you choose, a large kitchen with granite-topped island that is open through the dining and living room, stunning windows flowing with natural light, an optional study alcove, and a spacious primary suite. Stylecraft's selections round out everything that make this floor plan so special.