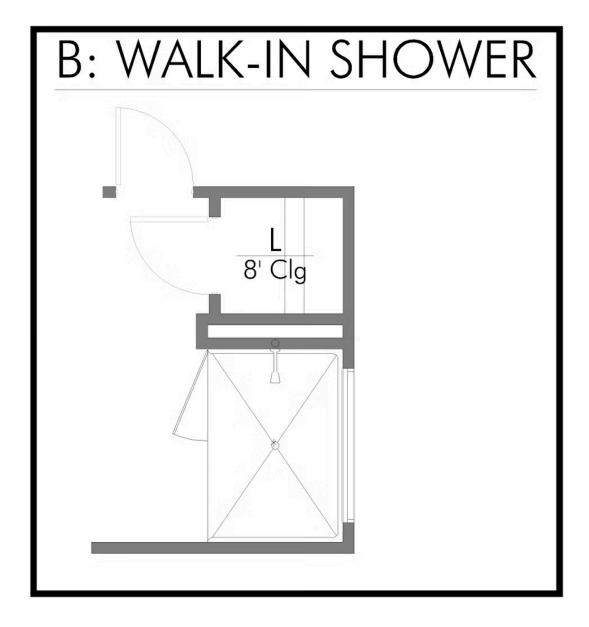

## Some images shown may be from a previously built Stylecraft home of similar design. Actual options, colors, and selections may vary. Contact us for details!

If charm and elegance are what you're looking for – Welcome home! A favorite of many, the 1818 has several features that make it stand out from the rest. From the moment your eyes catch the stunning exterior, you're captivated. Interior features include dual living areas to use as you choose, a large kitchen with granite-topped island that is open through the dining and living room, stunning windows flowing with natural light, an optional study alcove, and a spacious primary suite. Stylecraft's selections round out everything that make this floor plan so special.