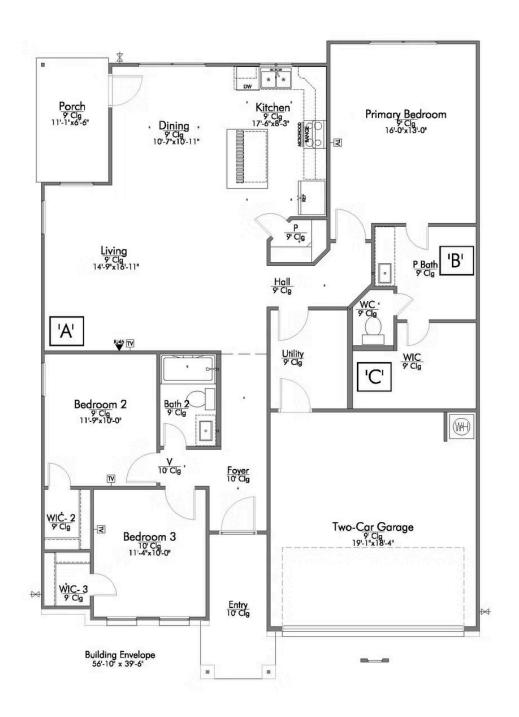

## The 1514

1,517 Ft<sup>2</sup>

3 Bedrooms

2 Bathrooms

🗎 2 Car Garage

Some images shown may be from a previously built Stylecraft home of similar design. Actual options, colors, and selections may vary. Contact us for details!

A popular choice among families seeking large gathering spaces and ample storage, the 1514 offers luxury living with 3 bedrooms and 2 baths. This beautiful home features large secondary bedrooms with walk-in closets. Open living, dining and kitchen provides abundant space, without all of the cost. Picture yourself washing your dishes as you look out your window as your children play after dinner. The primary bedroom suite is fit for a king-sized bed, and features a large walk-in closet. Secondary bedrooms gleam with natural light and tall ceilings.