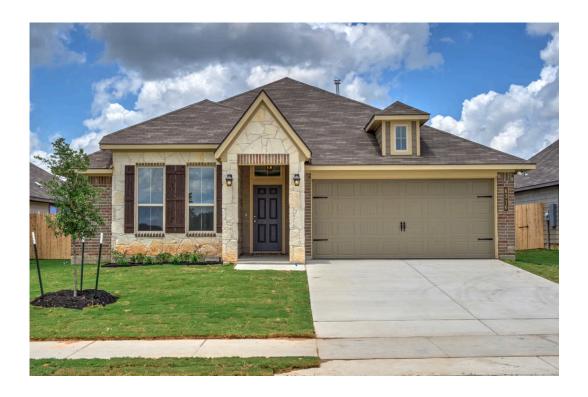

## The 1514

1,517 Ft<sup>2</sup>

3 Bedrooms

2 Bathrooms

🗎 2 Car Garage

Some images shown may be from a previously built Stylecraft home of similar design. Actual options, colors, and selections may vary. Contact us for details!

A popular choice among families seeking large gathering spaces and ample storage, the 1514 offers luxury living with 3 bedrooms and 2 baths. This beautiful home features large secondary bedrooms with walk-in closets. Open living, dining and kitchen provides abundant space, without all of the cost. Picture yourself washing your dishes as you look out your window as your children play after dinner. The primary bedroom suite is fit for a king-sized bed, and features a large walk-in closet. Secondary bedrooms gleam with natural light and tall ceilings.