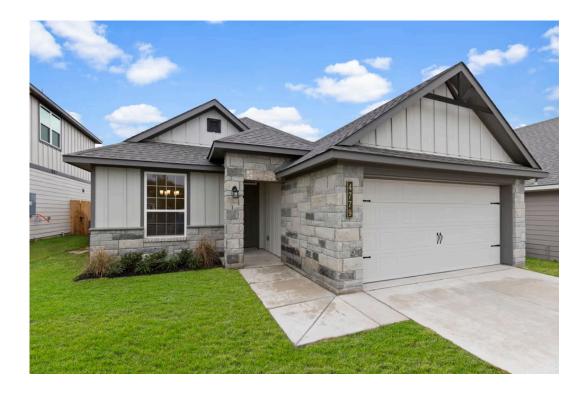

## The 1443

1,447 Ft<sup>2</sup>

**□** 3 Bedrooms

2 Bathrooms

2 Car Garage

Some images shown may be from a previously built Stylecraft home of similar design. Actual options, colors, and selections may vary. Contact us for details!

Upon entering this exceptional floor plan, you're immediately greeted with a formal dining room. Walking into the open-concept kitchen and living room, you'll be stunned by the amount of space you have to gather. This three-bedroom, two bath home has perfectly placed windows in the living room, primary bedroom, and dining room, crafting a home that is filled with natural light and charm. Granite countertops throughout and large walk-in primary closet top it all off and make this home exceptional.