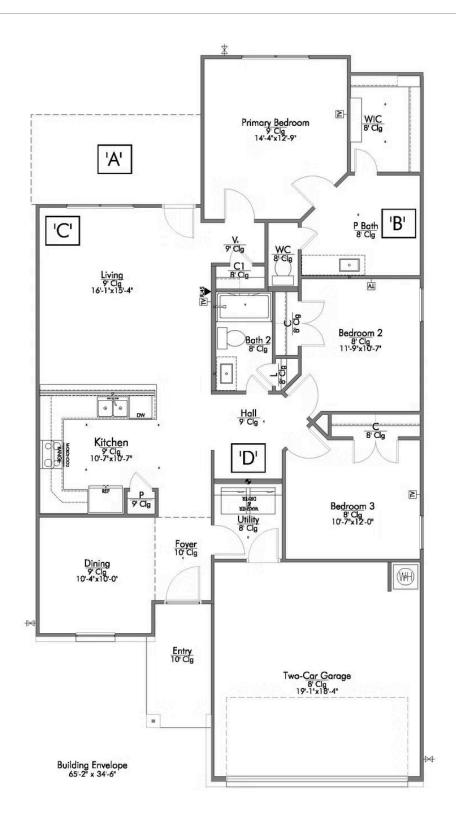

## The 1443

1,447 Ft<sup>2</sup>

**□** 3 Bedrooms

2 Bathrooms

2 Car Garage

Some images shown may be from a previously built Stylecraft home of similar design. Actual options, colors, and selections may vary. Contact us for details!

Upon entering this exceptional floor plan, you're immediately greeted with a formal dining room. Walking into the open-concept kitchen and living room, you'll be stunned by the amount of space you have to gather. This three-bedroom, two bath home has perfectly placed windows in the living room, primary bedroom, and dining room, crafting a home that is filled with natural light and charm. Granite countertops throughout and large walk-in primary closet top it all off and make this home exceptional.