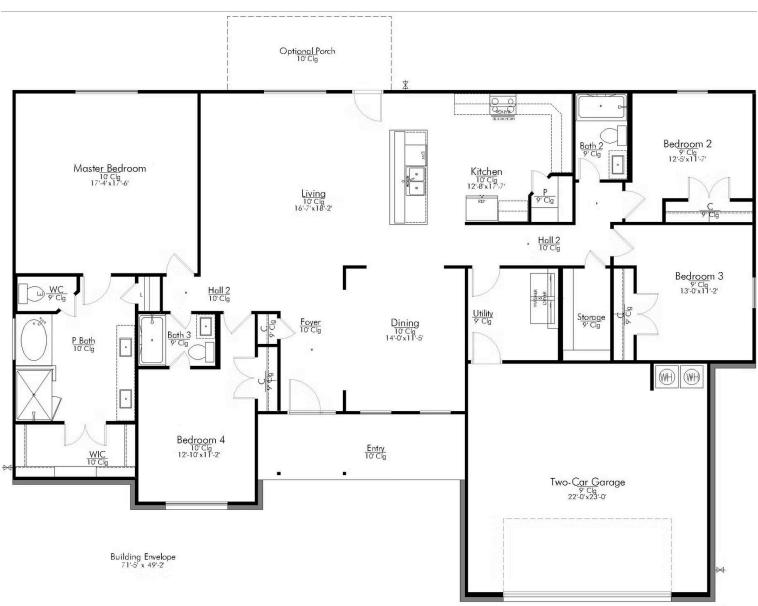

## 2768

2,283 Ft<sup>2</sup>

4 Bedrooms

3 Bathrooms

🖴 2 Car Garage

Step into the 2768, a beautifully designed home that balances openness with privacy to create the perfect space for family living and entertaining.

The large front porch welcomes you into a foyer. To your right, you'll find an open yet private dining room, cleverly positioned to maintain both elegance and functionality. From here, the home flows seamlessly into a spacious living room, offering plenty of space for relaxation and gatherings.

The kitchen, located just beyond the living room, is a chef's dream with an island, three-sided countertops, and a pantry conveniently located in the corner. This layout provides ample space for cooking, storage, and hosting.