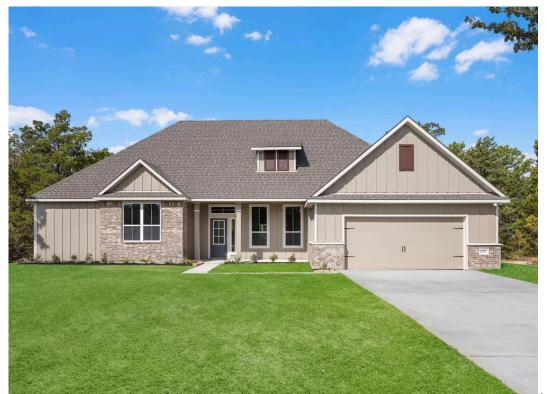

## 2768

2,283 Ft<sup>2</sup>

4 Bedrooms

3 Bathrooms

🖴 2 Car Garage

Step into the 2768, a beautifully designed home that balances openness with privacy to create the perfect space for family living and entertaining.

The large front porch welcomes you into a foyer. To your right, you'll find an open yet private dining room, cleverly positioned to maintain both elegance and functionality. From here, the home flows seamlessly into a spacious living room, offering plenty of space for relaxation and gatherings.

The kitchen, located just beyond the living room, is a chef's dream with an island, three-sided countertops, and a pantry conveniently located in the corner. This layout provides ample space for cooking, storage, and hosting.