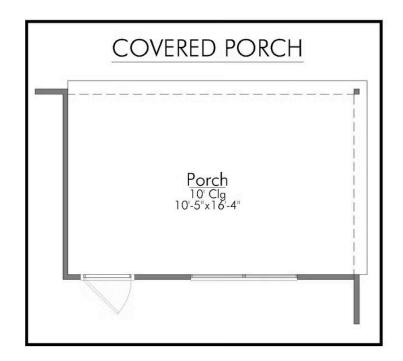

Prepare to be swept away by the luxurious and spacious one-story, 4 bedroom, 3 bath floor plan that will capture your heart. The intelligent design of this home maximizes the amount of living space available on a single floor. Step inside and be amazed by the open concept kitchen, living, and dining room combination which provides a stunning backdrop for entertaining and family gatherings. With a large center island, and walk-in pantry - the kitchen acts as the heart of this home.