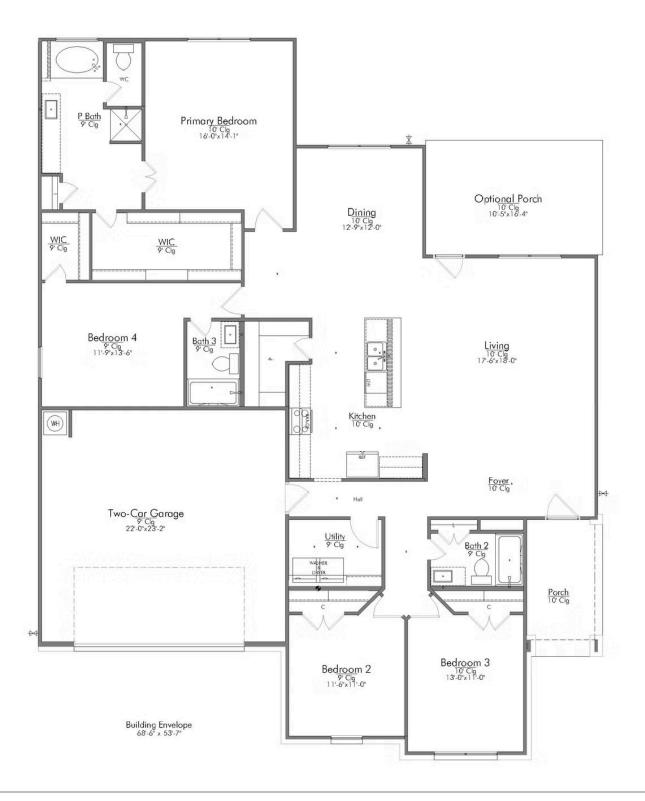

## 2205

2,237 Ft<sup>2</sup>

4 Bedrooms

3 Bathrooms

🔁 2 Car Garage

Some images shown may be from a previously built home of similar design. Actual options, colors, and selections may vary. Contact us for details!

Prepare to be swept away by the luxurious and spacious one-story, 4 bedroom, 3 bath floor plan that will capture your heart. The intelligent design of this home maximizes the amount of living space available on a single floor. Step inside and be amazed by the open concept kitchen, living, and dining room combination which provides a stunning backdrop for entertaining and family gatherings. With a large center island, and walk-in pantry - the kitchen acts as the heart of this home.

The primary suite is a standout feature of this home. The abundance of natural light pouring in from the large windows creates a warm

In continuous effort by Stylecraft Builders to improve the quality of your home, we reserve the right to change features, prices, plans and specifications without notice. Floorplans and elevation renderings are artists' conceptiions only. Significant changes may be made during or after the construction of the model homes. Stylecraft Builders reserves the right to modify, relocate or eliminate any or all of the features, specifications, plan utilities, design or shape thereof, all without notice or obligations to any purchaser. Price range reflects base price only. Location premiums will be charged for certain locations and are not included in the base price of the home. Additional association fees may apply. Other fees may also apply. Amenities are proposed and planned or may be under construction. All square footages are approximate square footages of the total livable space. Water heater location deemed per city municipality code. Please see your onsite sales associate for additional information and more details. © 2022 Stylecraft Builders.