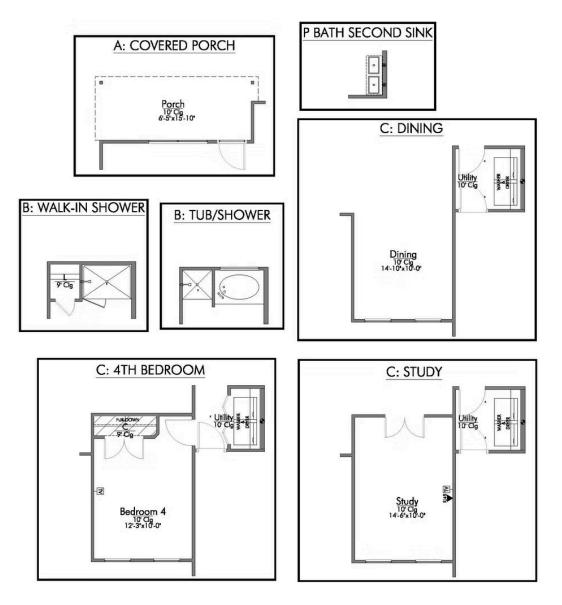

## Some images shown may be from a previously built Stylecraft home of similar design. Actual options, colors, and selections may vary. Contact us for details!

If you're wanting options and flexibility, this floor plan is exactly what you're looking for! This beautiful 3 bedroom, 2 bath home is thoughtfully designed to have three different options for the front room: a formal dining room, study, or 4th bedroom. You'll absolutely love the way the kitchen seamlessly flows into the living room, giving you ample space to gather with your family. From the luxuriously large primary bedroom with seating area, to the exquisite selections Stylecraft offers, you are guaranteed to love this home!