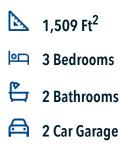

## Some images shown may be from a previously built Stylecraft home of similar design. Actual options, colors, and selections may vary. Contact us for details!

If you're wanting options and flexibility, this floor plan is exactly what you're looking for! This beautiful 3 bedroom, 2 bath home is thoughtfully designed to have three different options for the front room: a formal dining room, study, or 4th bedroom. You'll absolutely love the way the kitchen seamlessly flows into the living room, giving you ample space to gather with your family. From the luxuriously large primary bedroom with seating area, to the exquisite selections Stylecraft offers, you are guaranteed to love this home!