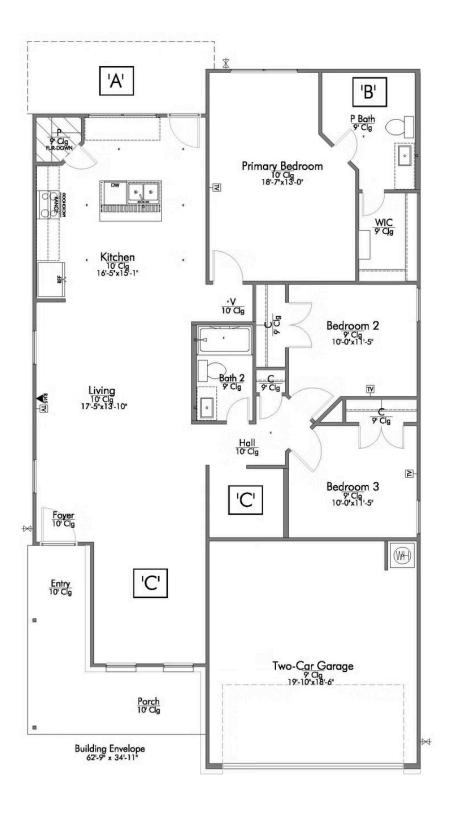

## Some images shown may be from a previously built Stylecraft home of similar design. Actual options, colors, and selections may vary. Contact us for details!

If you're wanting options and flexibility, this floor plan is exactly what you're looking for! This beautiful 3 bedroom, 2 bath home is thoughtfully designed to have three different options for the front room: a formal dining room, study, or 4th bedroom. You'll absolutely love the way the kitchen seamlessly flows into the living room, giving you ample space to gather with your family. From the luxuriously large primary bedroom with seating area, to the exquisite selections Stylecraft offers, you are guaranteed to love this home!