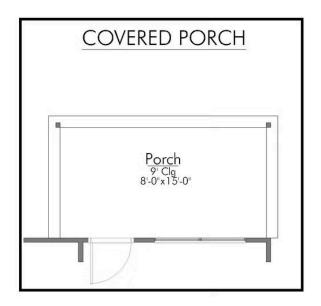

Welcome to The 1500 by Stylecraft On Your Lot! Step into the foyer and be greeted by an inviting open common space. The kitchen, featuring a convenient peninsula with a sink, flows seamlessly into the dining room, which offers easy access to the backyard–perfect for indoor-outdoor living.