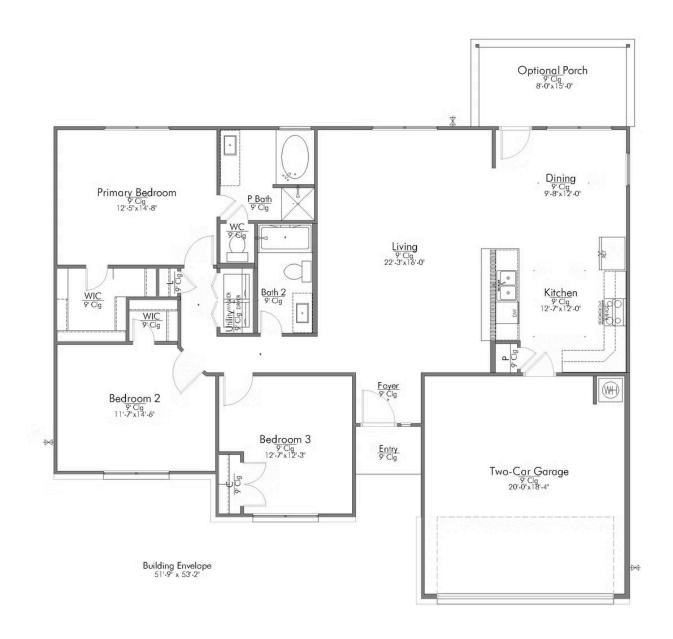

## 1500

1,548 Ft<sup>2</sup>

**□** 3 Bedrooms

2 Bathrooms

2 Car Garage

Some images shown may be from a previously built Stylecraft home of similar design. Actual options, colors, and selections may vary. Contact us for details!

Welcome to The 1500 by Stylecraft On Your Lot! Step into the foyer and be greeted by an inviting open common space. The kitchen, featuring a convenient peninsula with a sink, flows seamlessly into the dining room, which offers easy access to the backyard–perfect for indoor-outdoor living.