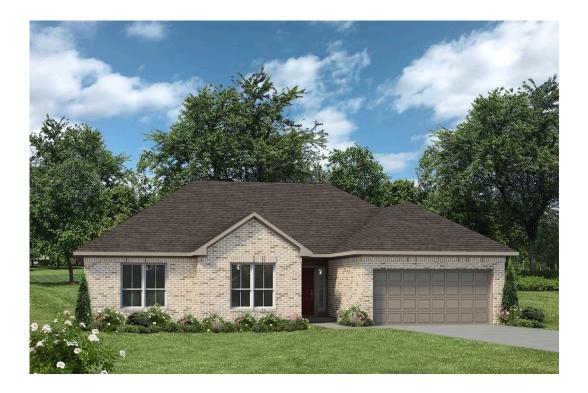

## 1500

1,548 Ft<sup>2</sup>

**□** 3 Bedrooms

2 Bathrooms

2 Car Garage

Some images shown may be from a previously built Stylecraft home of similar design. Actual options, colors, and selections may vary. Contact us for details!

Welcome to The 1500 by Stylecraft On Your Lot! Step into the foyer and be greeted by an inviting open common space. The kitchen, featuring a convenient peninsula with a sink, flows seamlessly into the dining room, which offers easy access to the backyard–perfect for indoor-outdoor living.