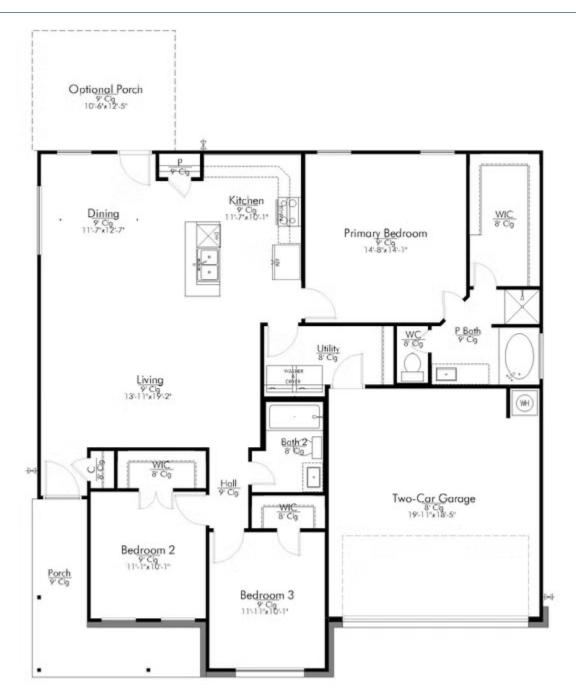

Introducing The 1422 by Stylecraft On Your Lot, a beautifully designed 3 bed, 2 bath home with a split floor plan for optimal privacy. The open common space features a modern kitchen with an island that flows into the dining and living areas, perfect for family gatherings.

Enjoy ample storage throughout, including walk-in closets in the secondary bedrooms, a welcoming entry closet, and a spacious pantry.

Building Envelope 45'-9" x 44'-11"

In continuous effort by Stylecraft Builders to improve the quality of your home, we reserve the right to change features, prices, plans and specifications without notice. Floorplans and elevation renderings are artists' conceptiions only. Significant changes may be made during or after the construction of the model homes. Stylecraft Builders reserves the right to modify, relocate or eliminate any or all of the features, specifications, plan utilities, design or shape thereof, all without notice or obligations to any purchaser. Price range reflects base price only. Location premiums will be charged for certain locations and are not included in the base price of the home. Additional association fees may apply. Other fees may also apply. Amenities are proposed and planned or may be under construction. All square footages are approximate square footages of the total livable space. Water heater location deemed per city municipality code. Please see your onsite sales associate for additional information and more details. © 2022 Stylecraft Builders.