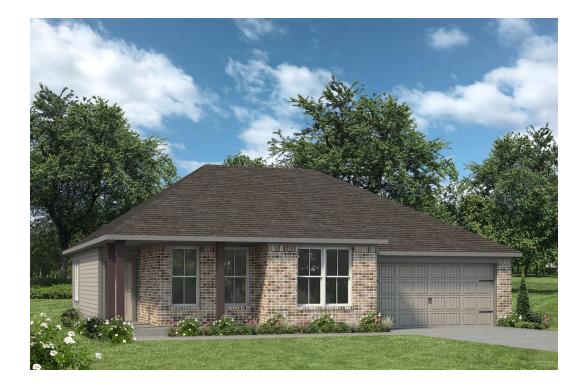

## 1422

1,445 Ft<sup>2</sup>

**□** 3 Bedrooms

2 Bathrooms

2 Car Garage

Some images shown may be from a previously built Stylecraft home of similar design. Actual options, colors, and selections may vary. Contact us for details!

Introducing The 1422 by Stylecraft On Your Lot, a beautifully designed 3 bed, 2 bath home with a split floor plan for optimal privacy. The open common space features a modern kitchen with an island that flows into the dining and living areas, perfect for family gatherings.