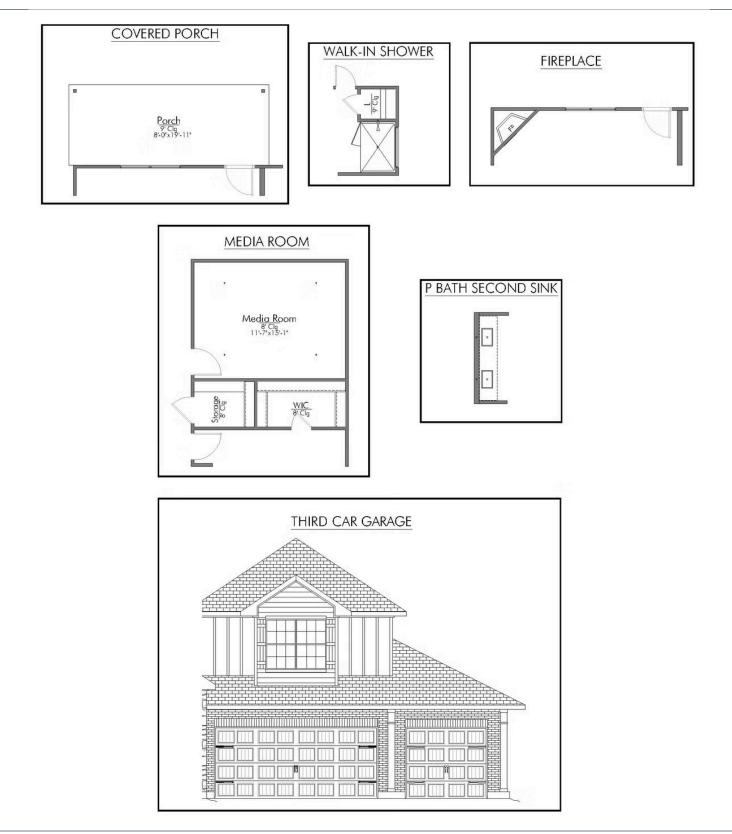

## The 3268

Some images shown may be from a previously built Stylecraft home of similar design. Actual options, colors, and selections may vary. Contact us for details!

You are certainly going to fall in love with this luxurious 6 bedroom, 3.5 bath home! The curb appeal of this home is truly impressive and the entrance is purely inviting. Once inside, you will be wowed by the spacious and thoughtful layout, vast counter space in the kitchen, and the gorgeous primary suite. Upon going upstairs, you will be pleased to find how spacious each one of the bedrooms are and how functional the closet space is. The second-story game room is sure to be the center of fun and many memories for your family.