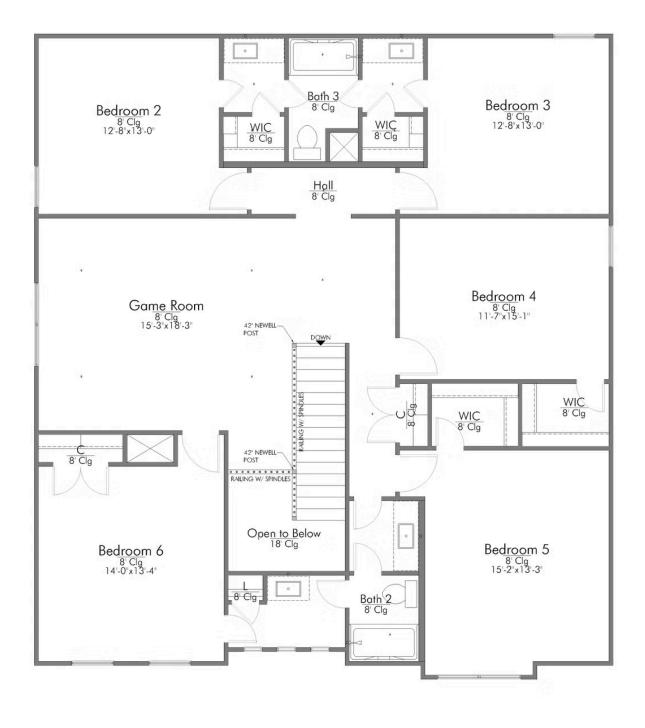

## The 3268

Some images shown may be from a previously built Stylecraft home of similar design. Actual options, colors, and selections may vary. Contact us for details!

You are certainly going to fall in love with this luxurious 6 bedroom, 3.5 bath home! The curb appeal of this home is truly impressive and the entrance is purely inviting. Once inside, you will be wowed by the spacious and thoughtful layout, vast counter space in the kitchen, and the gorgeous primary suite. Upon going upstairs, you will be pleased to find how spacious each one of the bedrooms are and how functional the closet space is. The second-story game room is sure to be the center of fun and many memories for your family.