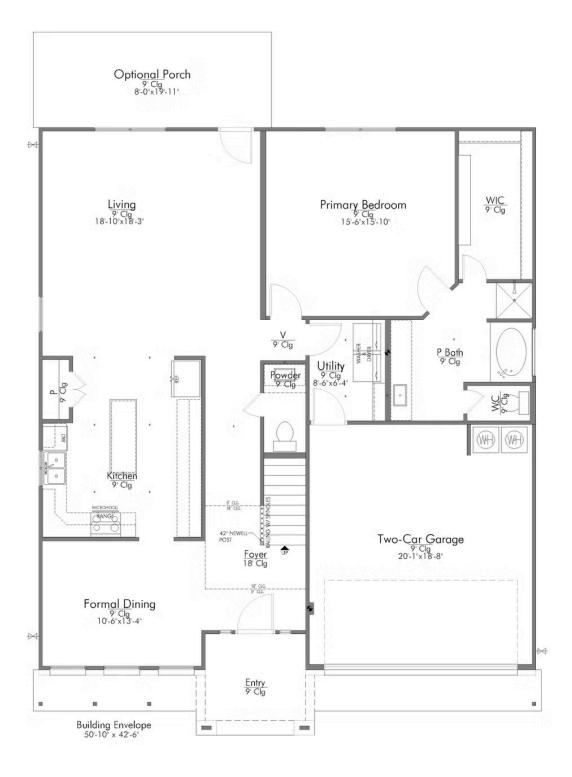

## The 3268

Some images shown may be from a previously built Stylecraft home of similar design. Actual options, colors, and selections may vary. Contact us for details!

You are certainly going to fall in love with this luxurious 6 bedroom, 3.5 bath home! The curb appeal of this home is truly impressive and the entrance is purely inviting. Once inside, you will be wowed by the spacious and thoughtful layout, vast counter space in the kitchen, and the gorgeous primary suite. Upon going upstairs, you will be pleased to find how spacious each one of the bedrooms are and how functional the closet space is. The second-story game room is sure to be the center of fun and many memories for your family.