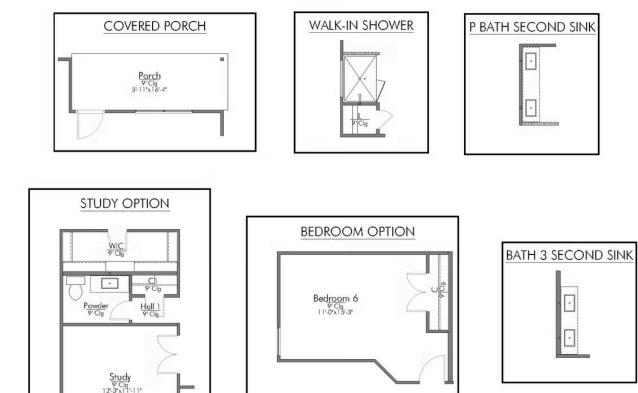

## 2820

Some images shown may be from a previously built Stylecraft home of similar design. Actual options, colors, and selections may vary. Contact us for details!

This floor plan is one of our favorites because of the way the layout perfectly combines functionality and style! With 4 bedrooms and 3.5 baths, this home is inviting and endearing, while still remaining elegant. We think you will love the way the kitchen looks out into the dining room and living room, how inviting the master bedroom is with its vaulted ceilings, and how spacious each closet in the home is. The utility room acts as a traditional mudroom, connecting the kitchen to the garage. In the kitchen you'll find one of the largest pantries in our portfolio - with plenty of built-in storage to feed everyone in your family. Upstairs you'll find 3 additional bedrooms, a large game room that can be converted into a 5th bedroom, and 2 additional full baths