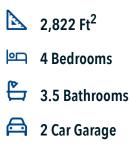

## 2820

Some images shown may be from a previously built Stylecraft home of similar design. Actual options, colors, and selections may vary. Contact us for details!

This floor plan is one of our favorites because of the way the layout perfectly combines functionality and style! With 4 bedrooms and 3.5 baths, this home is inviting and endearing, while still remaining elegant. We think you will love the way the kitchen looks out into the dining room and living room, how inviting the master bedroom is with its vaulted ceilings, and how spacious each closet in the home is. The utility room acts as a traditional mudroom, connecting the kitchen to the garage. In the kitchen you'll find one of the largest pantries in our portfolio - with plenty of built-in storage to feed everyone in your family. Upstairs you'll find 3 additional bedrooms, a large game room that can be converted into a 5th bedroom, and 2 additional full baths