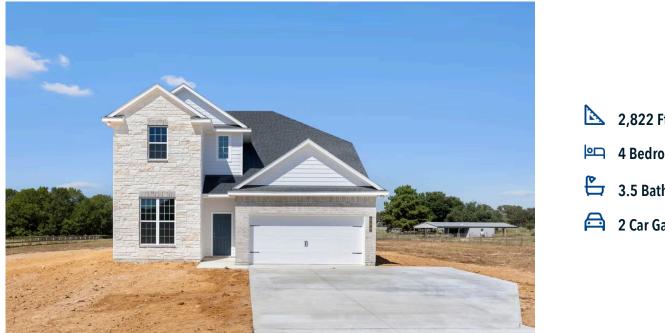

## 2820

Some images shown may be from a previously built Stylecraft home of similar design. Actual options, colors, and selections may vary. Contact us for details!

This floor plan is one of our favorites because of the way the layout perfectly combines functionality and style! With 4 bedrooms and 3.5 baths, this home is inviting and endearing, while still remaining elegant. We think you will love the way the kitchen looks out into the dining room and living room, how inviting the master bedroom is with its vaulted ceilings, and how spacious each closet in the home is. The utility room acts as a traditional mudroom, connecting the kitchen to the garage. In the kitchen you'll find one of the largest pantries in our portfolio - with plenty of built-in storage to feed everyone in your family. Upstairs you'll find 3 additional bedrooms, a large game room that can be converted into a 5th bedroom, and 2 additional full baths