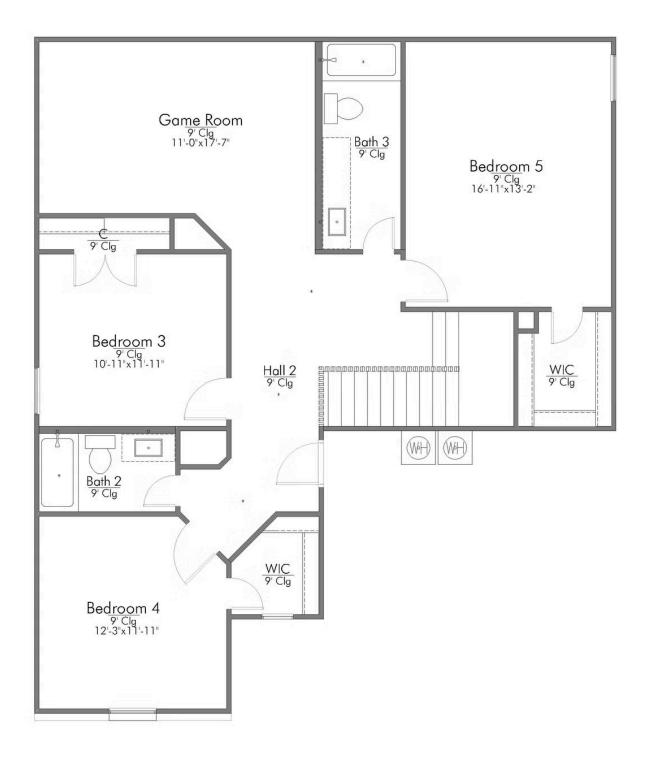

## 2820

Some images shown may be from a previously built Stylecraft home of similar design. Actual options, colors, and selections may vary. Contact us for details!

This floor plan is one of our favorites because of the way the layout perfectly combines functionality and style! With 4 bedrooms and 3.5 baths, this home is inviting and endearing, while still remaining elegant. We think you will love the way the kitchen looks out into the dining room and living room, how inviting the master bedroom is with its vaulted ceilings, and how spacious each closet in the home is. The utility room acts as a traditional mudroom, connecting the kitchen to the garage. In the kitchen you'll find one of the largest pantries in our portfolio - with plenty of built-in storage to feed everyone in your family. Upstairs you'll find 3 additional bedrooms, a large game room that can be converted into a 5th bedroom, and 2 additional full baths