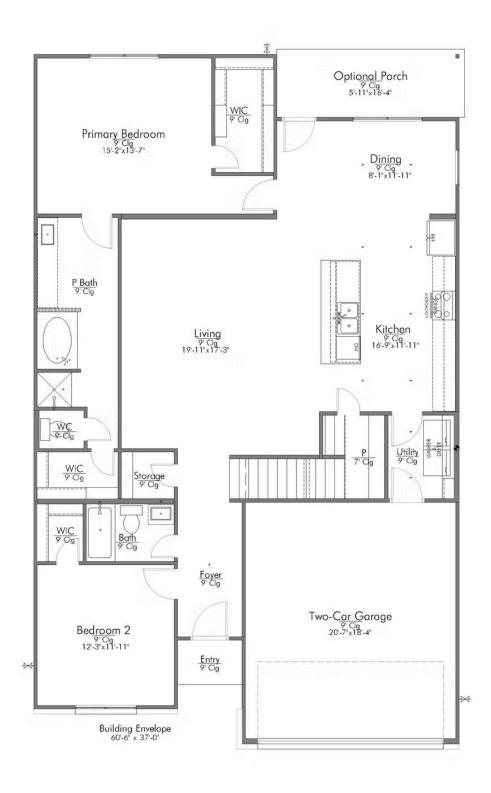

## 2820

Some images shown may be from a previously built Stylecraft home of similar design. Actual options, colors, and selections may vary. Contact us for details!

This floor plan is one of our favorites because of the way the layout perfectly combines functionality and style! With 4 bedrooms and 3.5 baths, this home is inviting and endearing, while still remaining elegant. We think you will love the way the kitchen looks out into the dining room and living room, how inviting the master bedroom is with its vaulted ceilings, and how spacious each closet in the home is. The utility room acts as a traditional mudroom, connecting the kitchen to the garage. In the kitchen you'll find one of the largest pantries in our portfolio - with plenty of built-in storage to feed everyone in your family. Upstairs you'll find 3 additional bedrooms, a large game room that can be converted into a 5th bedroom, and 2 additional full baths