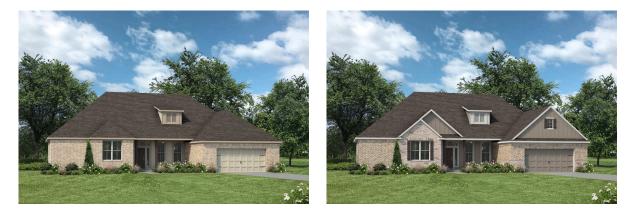

## 2768

Some images shown may be from a previously built Stylecraft nome of similar design. Actual options, colors, and selections may vary. Contact us for details!

Step into the 2768, a beautifully designed home that balances openness with privacy to create the perfect space for family living and entertaining. The large front porch welcomes you into a foyer. To your right, you'll find an open yet private dining room, cleverly positioned to maintain both elegance and functionality. From here, the home flows seamlessly into a spacious living room, offering plenty of space for relaxation and gatherings. The kitchen, located just beyond the living room, is a chef's dream with an island, three-sided countertops, and a pantry conveniently located in the corner. This layout provides ample space for cooking, storage, and hosting. Past the kitchen a ballway leads to a utility room that connects to the garage a generously sized storage room, two secondary.