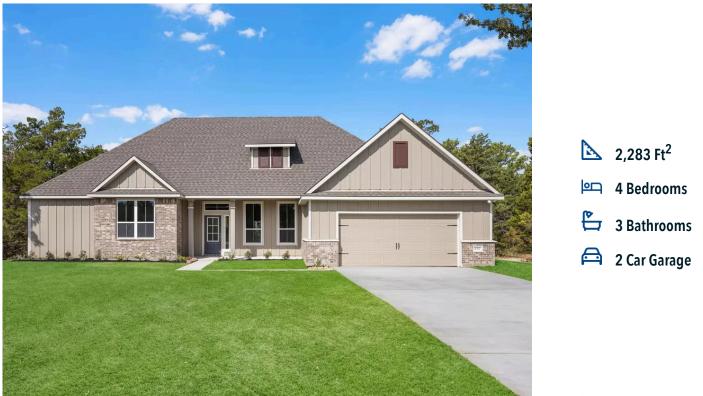

## 2768

Some images shown may be from a previously built Stylecraft nome of similar design. Actual options, colors, and selections may vary. Contact us for details!

Step into the 2768, a beautifully designed home that balances openness with privacy to create the perfect space for family living and entertaining. The large front porch welcomes you into a foyer. To your right, you'll find an open yet private dining room, cleverly positioned to maintain both elegance and functionality. From here, the home flows seamlessly into a spacious living room, offering plenty of space for relaxation and gatherings. The kitchen, located just beyond the living room, is a chef's dream with an island, three-sided countertops, and a pantry conveniently located in the corner. This layout provides ample space for cooking, storage, and hosting. Past the kitchen a ballway leads to a utility room that connects to the garage a generously sized storage room, two secondary.