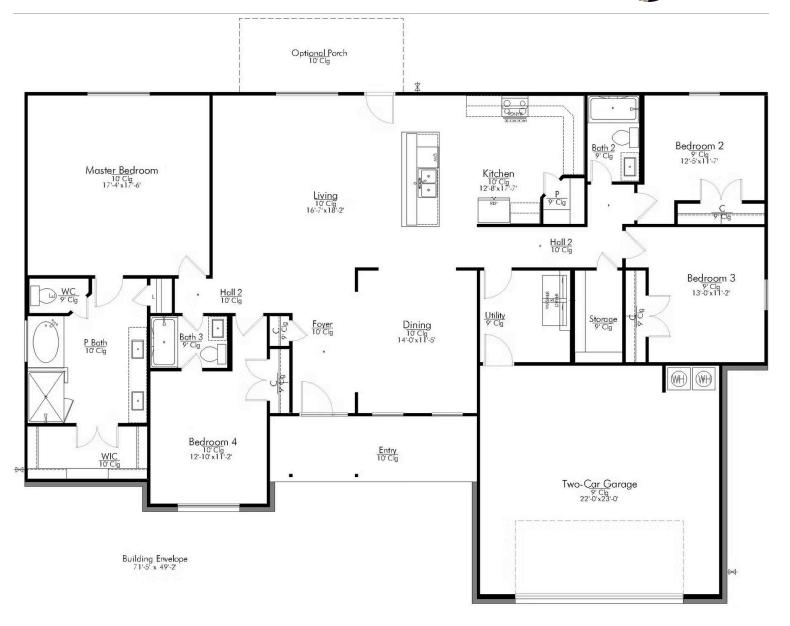

## 2768

Some images shown may be from a previously built Stylecraft nome of similar design. Actual options, colors, and selections may vary. Contact us for details!

Step into the 2768, a beautifully designed home that balances openness with privacy to create the perfect space for family living and entertaining. The large front porch welcomes you into a foyer. To your right, you'll find an open yet private dining room, cleverly positioned to maintain both elegance and functionality. From here, the home flows seamlessly into a spacious living room, offering plenty of space for relaxation and gatherings. The kitchen, located just beyond the living room, is a chef's dream with an island, three-sided countertops, and a pantry conveniently located in the corner. This layout provides ample space for cooking, storage, and hosting. Past the kitchen a ballway leads to a utility room that connects to the garage a generously sized storage room, two secondary.