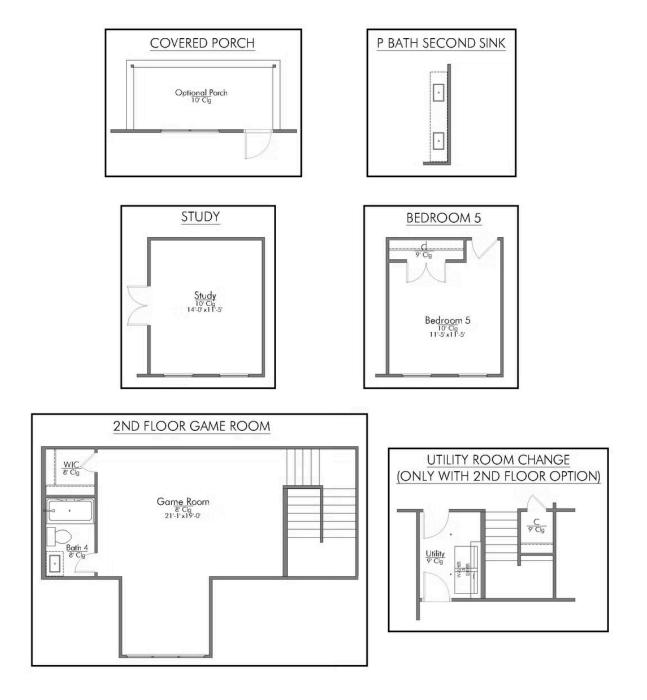

## 2768

Some images shown may be from a previously built Stylecraft nome of similar design. Actual options, colors, and selections may vary. Contact us for details!

Step into the 2768, a beautifully designed home that balances openness with privacy to create the perfect space for family living and entertaining. The large front porch welcomes you into a foyer. To your right, you'll find an open yet private dining room, cleverly positioned to maintain both elegance and functionality. From here, the home flows seamlessly into a spacious living room, offering plenty of space for relaxation and gatherings. The kitchen, located just beyond the living room, is a chef's dream with an island, three-sided countertops, and a pantry conveniently located in the corner. This layout provides ample space for cooking, storage, and hosting. Past the kitchen a ballway leads to a utility room that connects to the garage a generously sized storage room, two secondary.