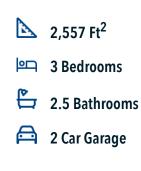

## 2560

Some images shown may be from a previously built Stylecraft home of similar design. Actual options, colors, and selections may vary. Contact us for details!

Step into our inviting Amarillo floor plan, where the kitchen island stands as a symbol of gathering, seamlessly blending with the open living space to foster connection and conversation. Here, culinary creativity flourishes, and a cozy breakfast nook invites you to savor leisurely moments. Journeying further, you'll discover the sanctuary of the primary bedroom. The expansive walk-in closet gracefully connects to a spacious utility room, offering practicality without sacrificing style. The Amarillo boasts a versatile flex room, awaiting your personal touch. Whether it's a tranquil retreat or a vibrant entertaining space, the flex room effortlessly transitions to the outdoor porch and the living room, bridging indeer comfort with outdoor screnity. The option to build the Amarille floor plan on your own land is an