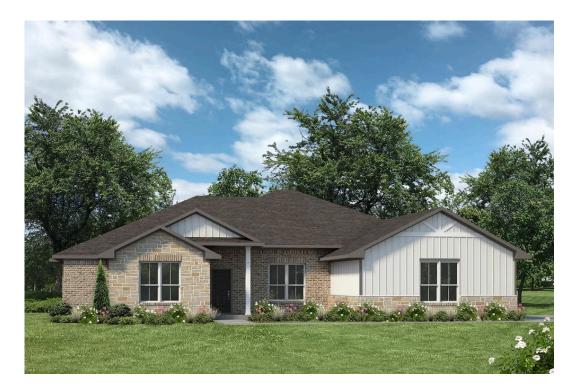

## 2560

Some images shown may be from a previously built Stylecraft home of similar design. Actual options, colors, and selections may vary. Contact us for details!

Step into our inviting Amarillo floor plan, where the kitchen island stands as a symbol of gathering, seamlessly blending with the open living space to foster connection and conversation. Here, culinary creativity flourishes, and a cozy breakfast nook invites you to savor leisurely moments. Journeying further, you'll discover the sanctuary of the primary bedroom. The expansive walk-in closet gracefully connects to a spacious utility room, offering practicality without sacrificing style. The Amarillo boasts a versatile flex room, awaiting your personal touch. Whether it's a tranquil retreat or a vibrant entertaining space, the flex room effortlessly transitions to the outdoor porch and the living room, bridging indeer comfort with outdoor screnity. The option to build the Amarille floor plan on your own land is an