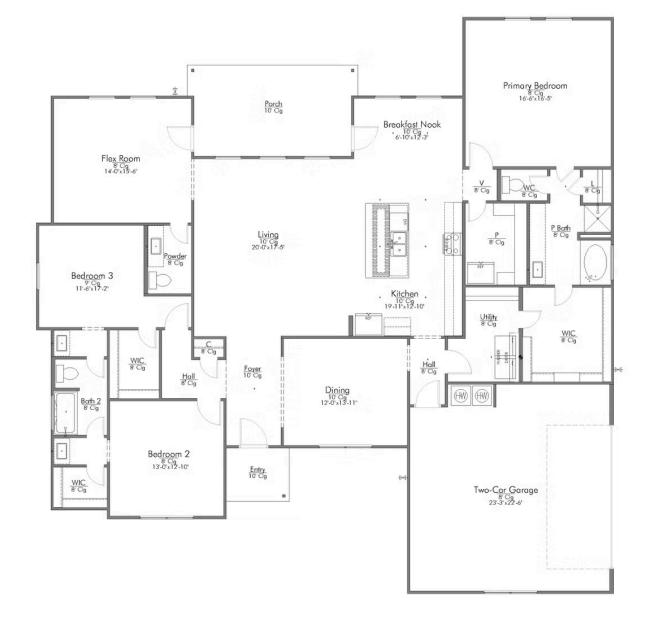

## 2560

Some images shown may be from a previously built Stylecraft home of similar design. Actual options, colors, and selections may vary. Contact us for details!

Step into our inviting Amarillo floor plan, where the kitchen island stands as a symbol of gathering, seamlessly blending with the open living space to foster connection and conversation. Here, culinary creativity flourishes, and a cozy breakfast nook invites you to savor leisurely moments. Journeying further, you'll discover the sanctuary of the primary bedroom. The expansive walk-in closet gracefully connects to a spacious utility room, offering practicality without sacrificing style. The Amarillo boasts a versatile flex room, awaiting your personal touch. Whether it's a tranquil retreat or a vibrant entertaining space, the flex room effortlessly transitions to the outdoor porch and the living room, bridging indeer comfort with outdoor screnity. The option to build the Amarille floor plan on your own land is an