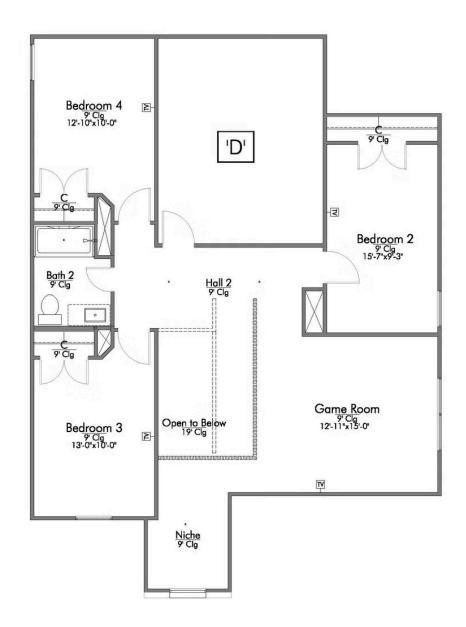

## The 2516

2,588 Ft<sup>2</sup>

4 Bedrooms

2.5 Bathrooms

2 Car Garage

Some images shown may be from a previously built Stylecraft home of similar design. Actual options, colors, and selections may vary. Contact us for details!

New and improved! Walk into perfection in this spacious, welcoming floor plan! With a formal study, new open kitchen layout, formal dining area, and living room that flow together seamlessly, this floor plan is sure to please those looking for the ideal family home! Our favorite feature is a little surprise that's on the second story of the home that you'll just have to see for yourself.