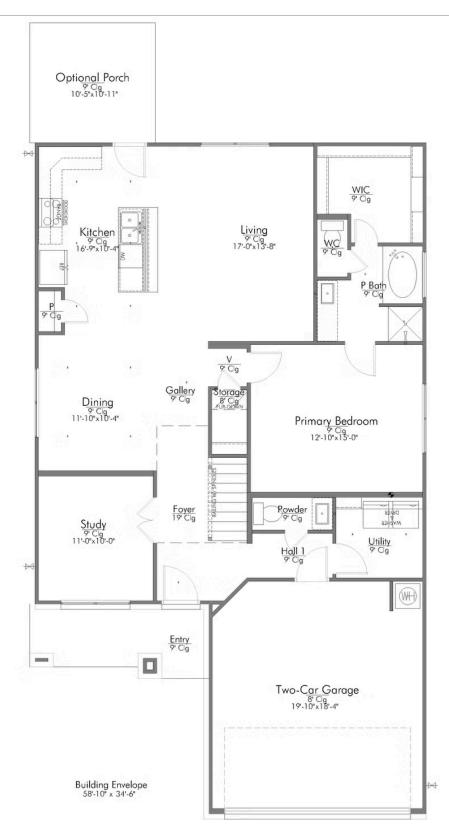

## The 2516

2,588 Ft<sup>2</sup>

4 Bedrooms

2.5 Bathrooms

2 Car Garage

Some images shown may be from a previously built Stylecraft home of similar design. Actual options, colors, and selections may vary. Contact us for details!

New and improved! Walk into perfection in this spacious, welcoming floor plan! With a formal study, new open kitchen layout, formal dining area, and living room that flow together seamlessly, this floor plan is sure to please those looking for the ideal family home! Our favorite feature is a little surprise that's on the second story of the home that you'll just have to see for yourself.