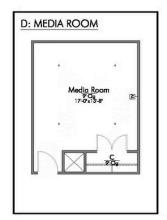

New and improved! Walk into perfection in this spacious, welcoming floor plan! With a formal study, new open kitchen layout, formal dining area, and living room that flow together seamlessly, this floor plan is sure to please those looking for the ideal family home! Our favorite feature is a little surprise that's on the second story of the home that you'll just have to see for yourself.