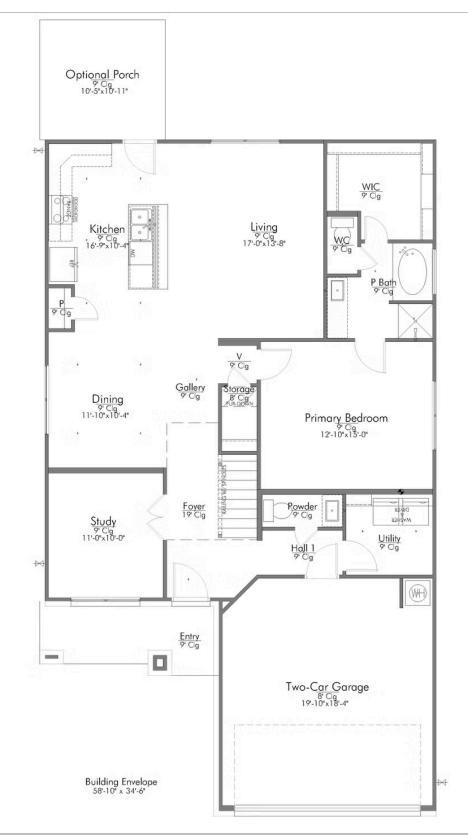

## 2516

## Some images shown may be from a previously built Stylecraft home of similar design. Actual options, colors, and selections may vary. Contact us for details!

New and improved! Walk into perfection in this spacious, welcoming floor plan! With a formal study, new open kitchen layout, formal dining area, and living room that flow together seamlessly, this floor plan is sure to please those looking for the ideal family home! The Livingston offers a large media room for kids and adults alike. Our favorite feature is a little surprise that's on the second story of the home that you'll just have to see for yourself.