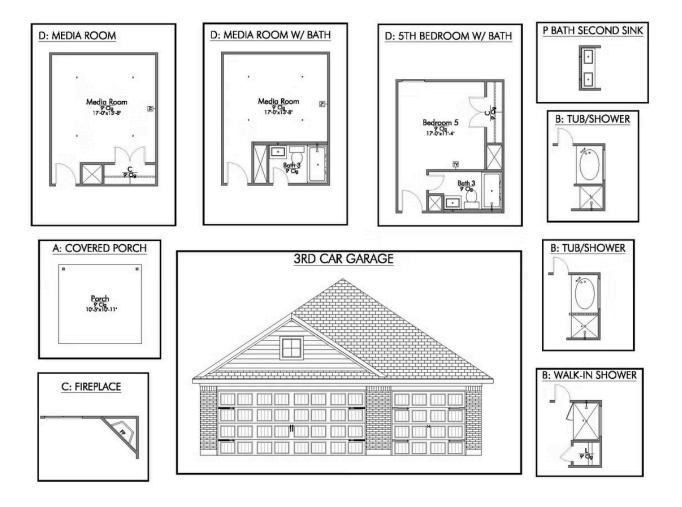

## Some images shown may be from a previously built Stylecraft home of similar design. Actual options, colors, and selections may vary. Contact us for details!

New and improved! Walk into perfection in this spacious, welcoming floor plan! With a formal study, new open kitchen layout, formal dining area, and living room that flow together seamlessly, this floor plan is sure to please those looking for the ideal family home! The Livingston offers a large media room for kids and adults alike. Our favorite feature is a little surprise that's on the second story of the home that you'll just have to see for yourself.