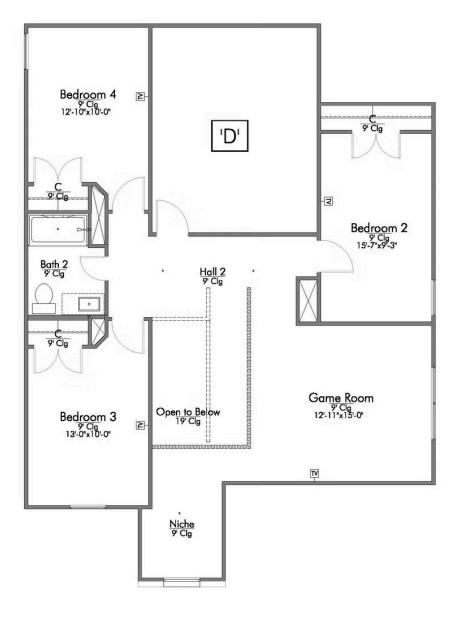

## Some images shown may be from a previously built Stylecraft home of similar design. Actual options, colors, and selections may vary. Contact us for details!

New and improved! Walk into perfection in this spacious, welcoming floor plan! With a formal study, new open kitchen layout, formal dining area, and living room that flow together seamlessly, this floor plan is sure to please those looking for the ideal family home! The Livingston offers a large media room for kids and adults alike. Our favorite feature is a little surprise that's on the second story of the home that you'll just have to see for yourself.