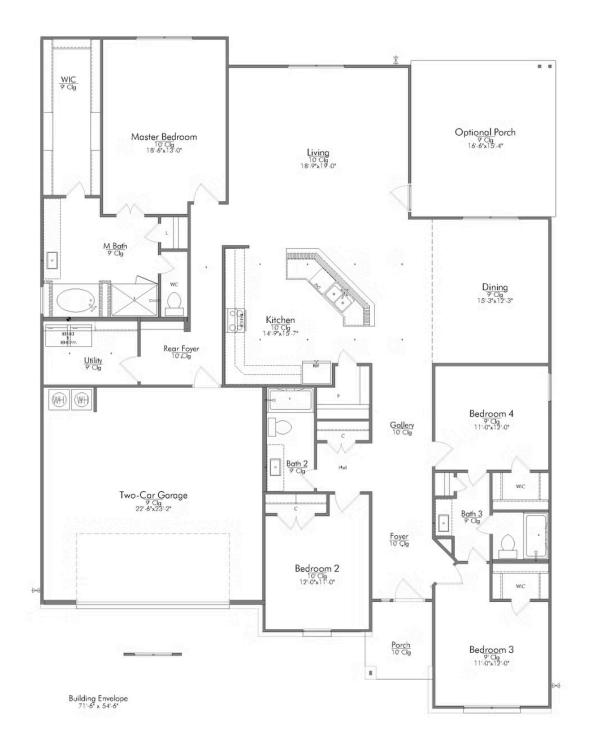

The charm and functionality of this 4 bedroom, 3 bath home is truly inviting. We love the luxurious feel of this one-story home. The abundant counter space and storage in the kitchen, which opens to your expansive and well-lit living room combine to create the perfect gathering space for your family. The galley-style hallway entrance leads you to the formal dining and through the living area you'll find the large covered back porch. Each bedroom is thoughtfully designed, to include large closets, and an additional ensuite bath. Your master suite is finished with dual walk-in closets, an oversized corner garden tub, and dual master vanities. The ability to build the Sutton floored an on your own land is an excellent opportunity to create a dream home that is perfectly suited to your lifestyle