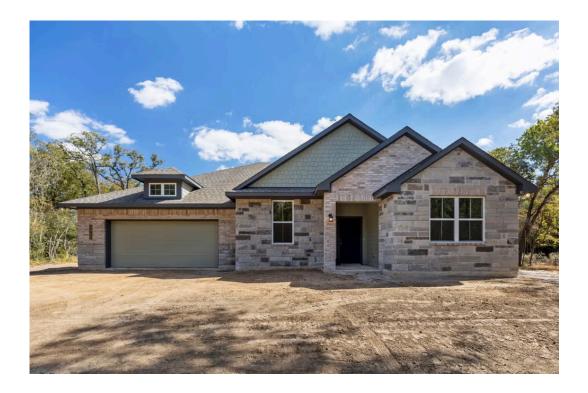

## 2483

2,551 - 2612

4 Bedrooms

3 Bathrooms

🖴 2 Car Garage

Some images shown may be from a previously built Stylecraft home of similar design. Actual options, colors, and selections may vary. Contact us for details!

The charm and functionality of this 4 bedroom, 3 bath home is truly inviting. We love the luxurious feel of this one-story home. The abundant counter space and storage in the kitchen, which opens to your expansive and well-lit living room combine to create the perfect gathering space for your family. The galley-style hallway entrance leads you to the formal dining and through the living area you'll find the large covered back porch. Each bedroom is thoughtfully designed, to include large closets, and an additional ensuite bath. Your master suite is finished with dual walk-in closets, an oversized corner garden tub, and dual master vanities. The ability to build the Sutton floored an on your own land is an excellent opportunity to create a dream home that is perfectly suited to your lifestyle