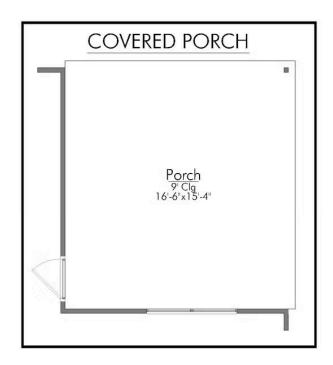

The charm and functionality of this 4 bedroom, 3 bath home is truly inviting. We love the luxurious feel of this one-story home. The abundant counter space and storage in the kitchen, which opens to your expansive and well-lit living room combine to create the perfect gathering space for your family. The galley-style hallway entrance leads you to the formal dining and through the living area you'll find the large covered back porch. Each bedroom is thoughtfully designed, to include large closets, and an additional ensuite bath. Your master suite is finished with dual walk-in closets, an oversized corner garden tub, and dual master vanities. The ability to build the Sutton floored an on your own land is an excellent opportunity to create a dream home that is perfectly suited to your lifestyle