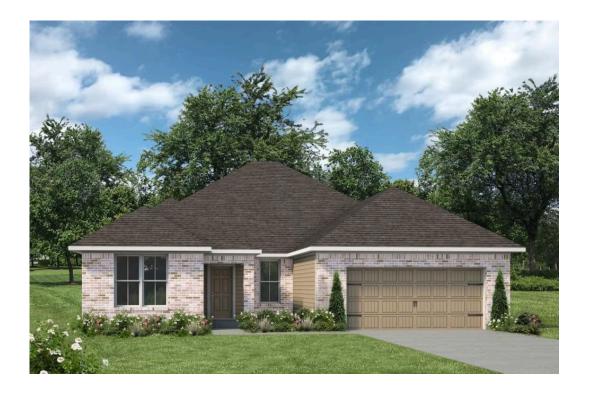

## 2478

- 2,492 Ft<sup>2</sup>
- 4 Bedrooms
- 3 Bathrooms
  - 2 Car Garage

Some images shown may be from a previously built Stylecraft home of similar design. Actual options, colors, and selections may vary. Contact us for details!

Showcasing our 2478 floorplan! Our exquisite 4 bed, 3 bath floorplan exemplifies the perfect blend of style, functionality, and comfort. To entertain with ease, the 2478 boasts an open-concept living area that seamlessly integrates with the kitchen, providing an inviting space for family gatherings. The heart of the home is the kitchen, featuring a modern island that offers ample counter space for meal preparation and additional storage. Overlooking the formal dining room, the kitchen flows effortlessly into the spacious living area, creating a cohesive and welcoming environment. This thoughtfully designed home includes four bedrooms, one of which has a private angular ideal for quests or family members seeking a bit of privacy. Additionally, the primary bethroom is a cancium with two vanity.