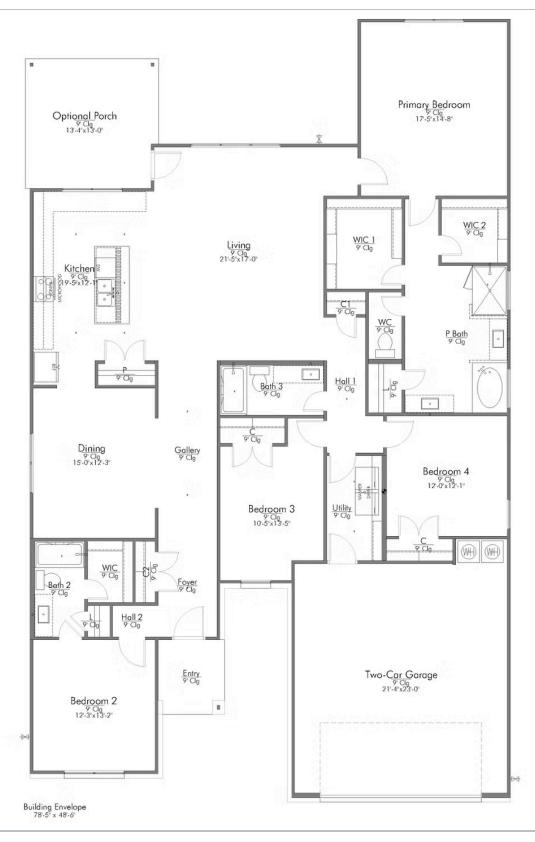

## 2478

- 2,492 Ft<sup>2</sup>
- 4 Bedrooms
- 3 Bathrooms
  - 2 Car Garage

Some images shown may be from a previously built Stylecraft home of similar design. Actual options, colors, and selections may vary. Contact us for details!

Showcasing our 2478 floorplan! Our exquisite 4 bed, 3 bath floorplan exemplifies the perfect blend of style, functionality, and comfort. To entertain with ease, the 2478 boasts an open-concept living area that seamlessly integrates with the kitchen, providing an inviting space for family gatherings. The heart of the home is the kitchen, featuring a modern island that offers ample counter space for meal preparation and additional storage. Overlooking the formal dining room, the kitchen flows effortlessly into the spacious living area, creating a cohesive and welcoming environment. This thoughtfully designed home includes four bedrooms, one of which has a private angular ideal for quests or family members seeking a bit of privacy. Additionally, the primary bethroom is a cancium with two vanity.