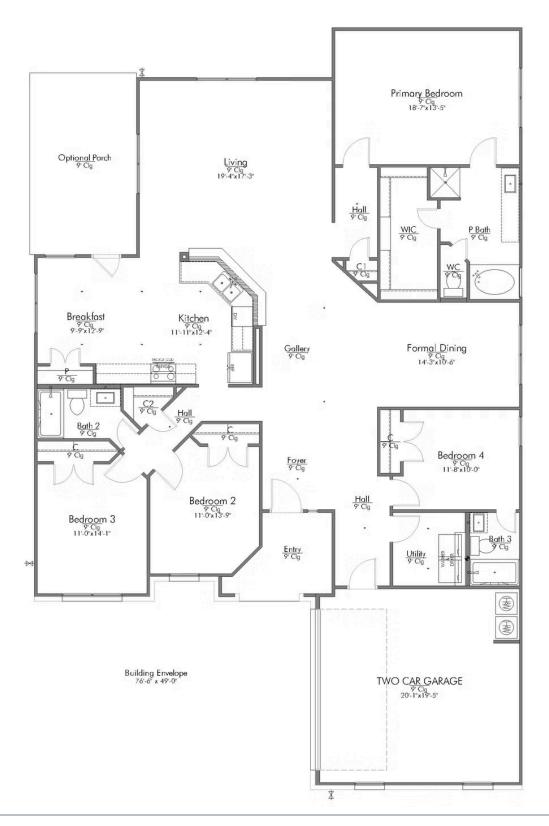

Welcome to this charming 4-bedroom, 3-bathroom home, thoughtfully designed to combine functionality and elegance for modern living. Upon entry, you'll find a private hallway to the right, leading to a fourth bedroom with its own bathroom—an ideal guest suite or secluded retreat. The utility room and access to the side-load two-car garage are also conveniently located along this hallway. Straight ahead from the entry, the home opens into a spacious, light-filled formal dining room, which seamlessly flows into the kitchen. The kitchen is both stylish and practical, featuring a cornered island, ample counter space, and a pantry tucked behind the adjoining breakfast nock. The breakfast nock with its backward access, provides the perfect space for casual meals or morning coffee. Rehind the