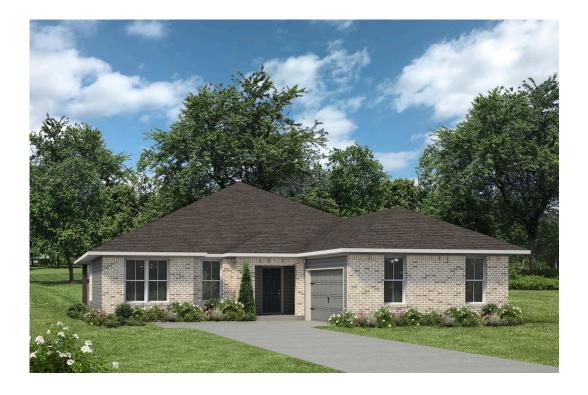

## 2350

2,375 - 2437

4 Bedrooms

3 Bathrooms

2 Car Garage

Some images shown may be from a previously built Stylecraft home of similar design. Actual options, colors, and selections may vary. Contact us for details!

Welcome to this charming 4-bedroom, 3-bathroom home, thoughtfully designed to combine functionality and elegance for modern living. Upon entry, you'll find a private hallway to the right, leading to a fourth bedroom with its own bathroom—an ideal guest suite or secluded retreat. The utility room and access to the side-load two-car garage are also conveniently located along this hallway. Straight ahead from the entry, the home opens into a spacious, light-filled formal dining room, which seamlessly flows into the kitchen. The kitchen is both stylish and practical, featuring a cornered island, ample counter space, and a pantry tucked behind the adjoining breakfast nock. The breakfast nock with its backward access, provides the perfect space for casual meals or morning coffee. Rehind the