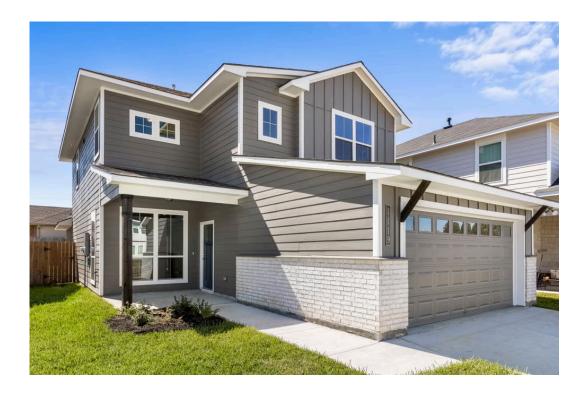

## The 2341

2,341 Ft<sup>2</sup>

4 Bedrooms

2.5 Bathrooms

2 Car Garage

Some images shown may be from a previously built Stylecraft home of similar design. Actual options, colors, and selections may vary. Contact us for details!

Stylecraft introduces The Brookshire! Inspired by the modern farmhouse and craftsman style homes, The Brookshire is part of our Heartland Series. Walk into an open-concept common area with a sizable kitchen island. The kitchen flows into the living room, with plenty of space to entertain! This two-story floorplan features 4 bedrooms with the option of adding a 3rd full bathroom upstairs. Downstairs, your home will feature a powder room! Featuring a dual primary vanity and a spacious primary bedroom with a walk-in closet, The Brookshire will be the home of your dreams.