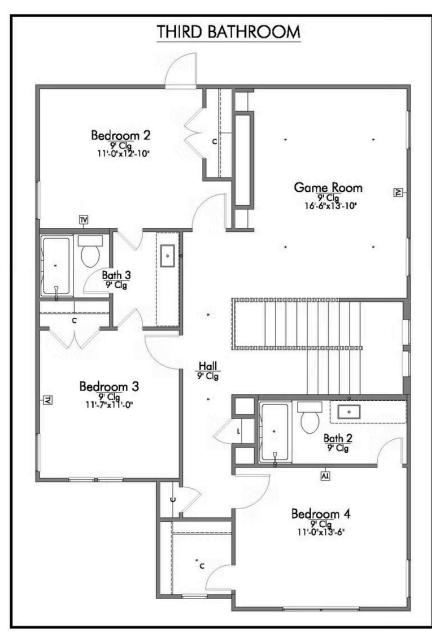

Stylecraft introduces The Brookshire! Inspired by the modern farmhouse and craftsman style homes, The Brookshire is part of our Heartland Series. Walk into an open-concept common area with a sizable kitchen island. The kitchen flows into the living room, with plenty of space to entertain! This two-story floorplan features 4 bedrooms with the option of adding a 3rd full bathroom upstairs. Downstairs, your home will feature a powder room! Featuring a dual primary vanity and a spacious primary bedroom with a walk-in closet, The Brookshire will be the home of your dreams.