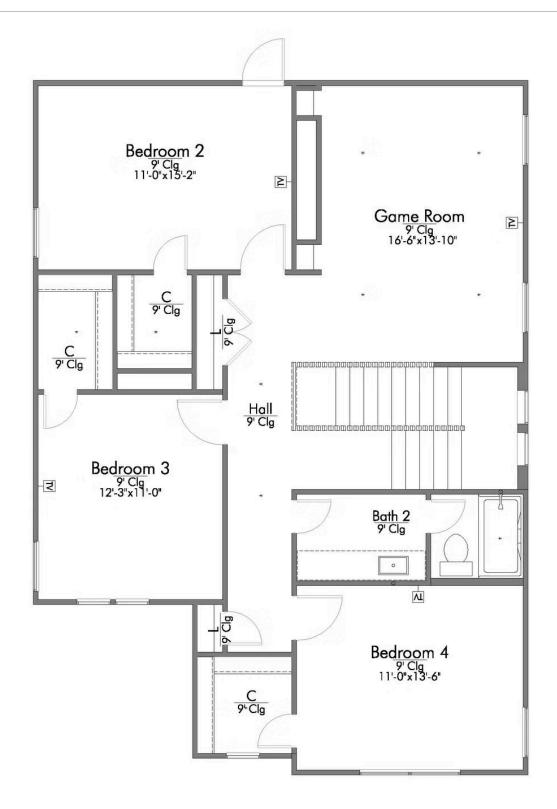

## The 2341

2,341 Ft<sup>2</sup>

4 Bedrooms

2.5 Bathrooms

2 Car Garage

Some images shown may be from a previously built Stylecraft home of similar design. Actual options, colors, and selections may vary. Contact us for details!

Stylecraft introduces The Brookshire! Inspired by the modern farmhouse and craftsman style homes, The Brookshire is part of our Heartland Series. Walk into an open-concept common area with a sizable kitchen island. The kitchen flows into the living room, with plenty of space to entertain! This two-story floorplan features 4 bedrooms with the option of adding a 3rd full bathroom upstairs. Downstairs, your home will feature a powder room! Featuring a dual primary vanity and a spacious primary bedroom with a walk-in closet, The Brookshire will be the home of your dreams.