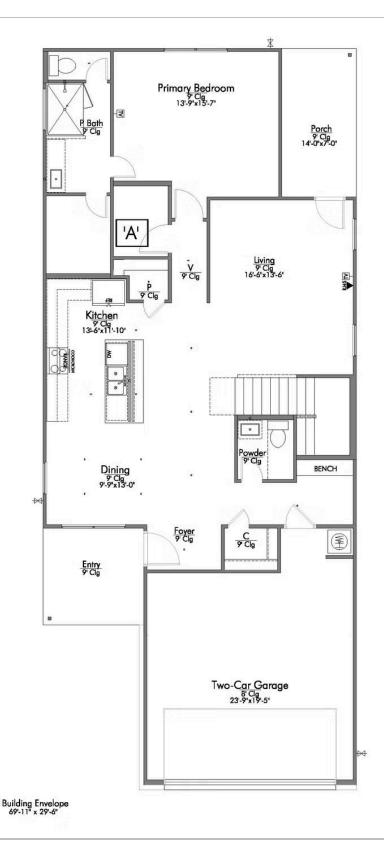

## The 2341

2,341 Ft<sup>2</sup>

4 Bedrooms

2.5 Bathrooms

2 Car Garage

Some images shown may be from a previously built Stylecraft home of similar design. Actual options, colors, and selections may vary. Contact us for details!

Stylecraft introduces The Brookshire! Inspired by the modern farmhouse and craftsman style homes, The Brookshire is part of our Heartland Series. Walk into an open-concept common area with a sizable kitchen island. The kitchen flows into the living room, with plenty of space to entertain! This two-story floorplan features 4 bedrooms with the option of adding a 3rd full bathroom upstairs. Downstairs, your home will feature a powder room! Featuring a dual primary vanity and a spacious primary bedroom with a walk-in closet, The Brookshire will be the home of your dreams.