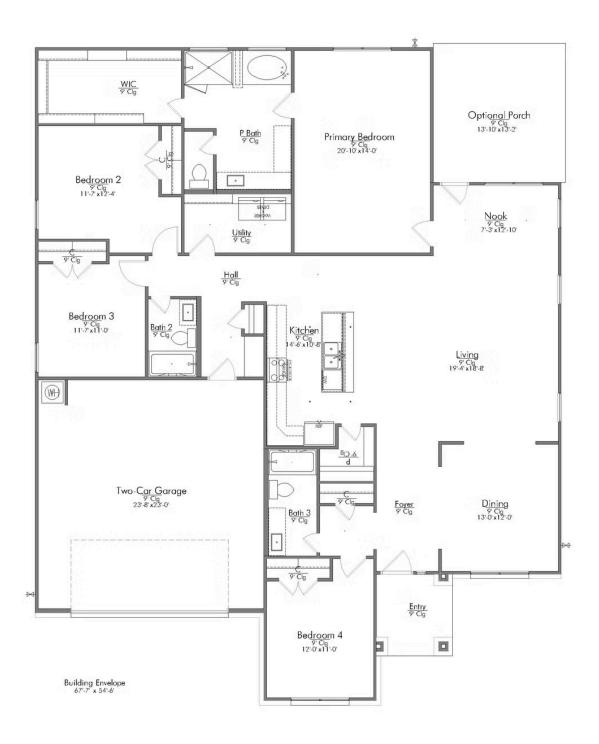

## 2267

2.443 Ft<sup>2</sup>

4 Bedrooms

3 Bathrooms

2 Car Garage

Some images shown may be from a previously built Stylecraft home of similar design. Actual options, colors, and selections may vary. Contact us for details!

Featuring Stylecraft On Your Lot's 2287 floor plan! This spacious layout has four bedrooms and three bathrooms, with a unique fourth bedroom that boasts its own private bathroom, providing a perfect retreat. As you enter, you'll find a formal dining room to your right, ideal for gatherings and special occasions. Flowing seamlessly from there, the heart of the home unfolds into a beautiful kitchen complete with an inviting island, perfect for meal prep or casual conversations. The open-concept living room is designed for relaxation and entertainment, while the cozy breakfast nook leads you to the back porch, perfect for enjoying morning coffee or evening sunsets.