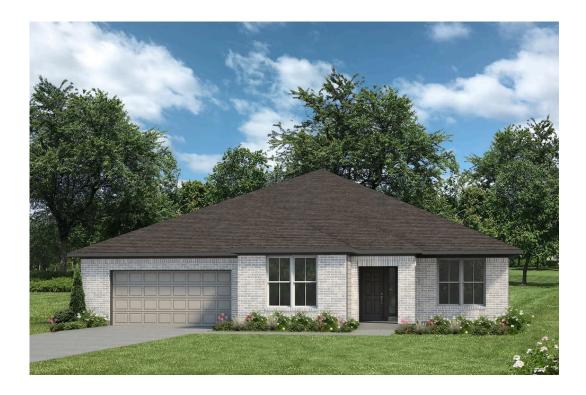

## 2267

2.443 Ft<sup>2</sup>

4 Bedrooms

3 Bathrooms

2 Car Garage

Some images shown may be from a previously built Stylecraft home of similar design. Actual options, colors, and selections may vary. Contact us for details!

Featuring Stylecraft On Your Lot's 2287 floor plan! This spacious layout has four bedrooms and three bathrooms, with a unique fourth bedroom that boasts its own private bathroom, providing a perfect retreat. As you enter, you'll find a formal dining room to your right, ideal for gatherings and special occasions. Flowing seamlessly from there, the heart of the home unfolds into a beautiful kitchen complete with an inviting island, perfect for meal prep or casual conversations. The open-concept living room is designed for relaxation and entertainment, while the cozy breakfast nook leads you to the back porch, perfect for enjoying morning coffee or evening sunsets.