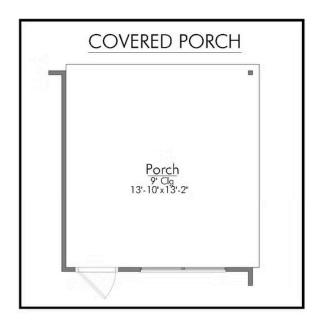

Featuring Stylecraft On Your Lot's 2287 floor plan! This spacious layout has four bedrooms and three bathrooms, with a unique fourth bedroom that boasts its own private bathroom, providing a perfect retreat. As you enter, you'll find a formal dining room to your right, ideal for gatherings and special occasions. Flowing seamlessly from there, the heart of the home unfolds into a beautiful kitchen complete with an inviting island, perfect for meal prep or casual conversations. The open-concept living room is designed for relaxation and entertainment, while the cozy breakfast nook leads you to the back porch, perfect for enjoying morning coffee or evening sunsets.