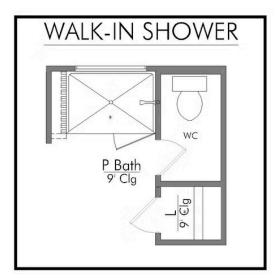

Prepare to be swept away by the luxurious and spacious one-story, 4 bedroom, 3 bath floor plan that will capture your heart. The intelligent design of this home maximizes the amount of living space available on a single floor. Step inside and be amazed by the open concept kitchen, living, and dining room combination which provides a stunning backdrop for entertaining and family gatherings. With a large center island, and walk-in pantry - the kitchen acts as the heart of this home. The primary suite is a standout feature of this home. The abundance of natural light pouring in from the large windows creates a warm and inviting atmosphere, while the spacious walk in closet provides apple storage space. The bathroom is as functionally elegant as it is beautiful offering a spacific experience that