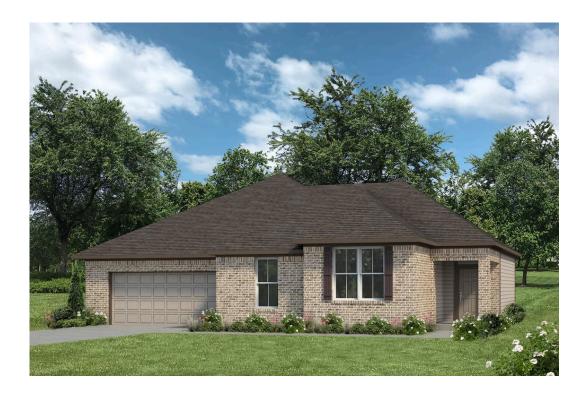

## 2205

2,237 Ft<sup>2</sup>

4 Bedrooms

3 Bathrooms

😑 2 Car Garage

Some images shown may be from a previously built home of similar design. Actual options, colors, and selections may vary. Contact us for details!

Prepare to be swept away by the luxurious and spacious one-story, 4 bedroom, 3 bath floor plan that will capture your heart. The intelligent design of this home maximizes the amount of living space available on a single floor. Step inside and be amazed by the open concept kitchen, living, and dining room combination which provides a stunning backdrop for entertaining and family gatherings. With a large center island, and walk-in pantry - the kitchen acts as the heart of this home. The primary suite is a standout feature of this home. The abundance of natural light pouring in from the large windows creates a warm and inviting atmosphere, while the spacious walk in closet provides apple storage space. The bathroom is as functionally elegant as it is beautiful offering a spacific experience that