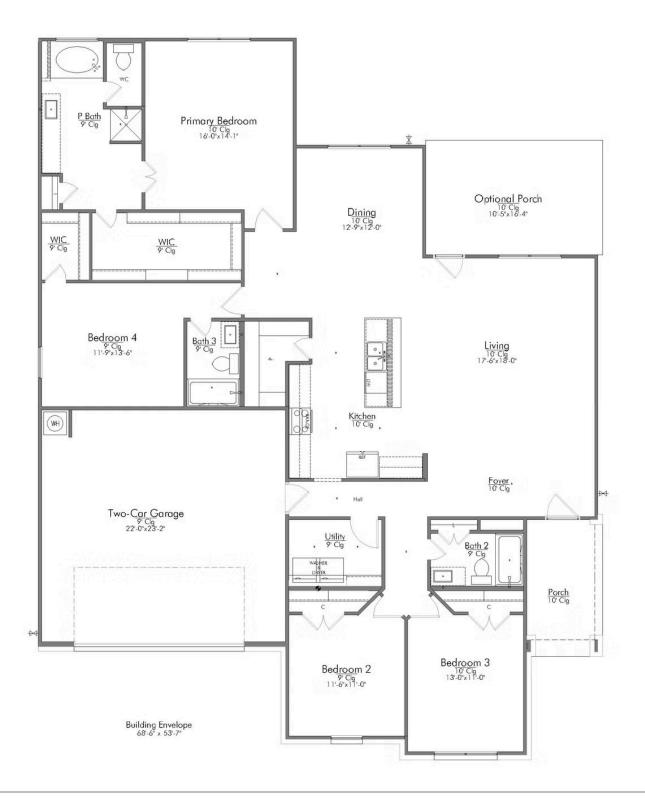

## 2205

2,237 Ft<sup>2</sup>

4 Bedrooms

3 Bathrooms

😑 2 Car Garage

Some images shown may be from a previously built home of similar design. Actual options, colors, and selections may vary. Contact us for details!

Prepare to be swept away by the luxurious and spacious one-story, 4 bedroom, 3 bath floor plan that will capture your heart. The intelligent design of this home maximizes the amount of living space available on a single floor. Step inside and be amazed by the open concept kitchen, living, and dining room combination which provides a stunning backdrop for entertaining and family gatherings. With a large center island, and walk-in pantry - the kitchen acts as the heart of this home. The primary suite is a standout feature of this home. The abundance of natural light pouring in from the large windows creates a warm and inviting atmosphere, while the spacious walk in closet provides apple storage space. The bathroom is as functionally elegant as it is beautiful offering a spacific experience that