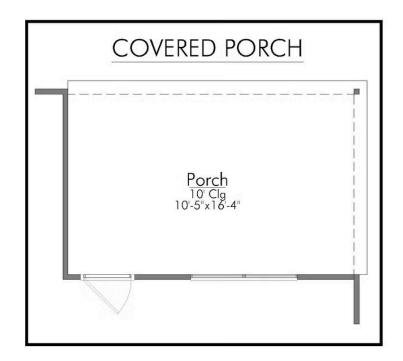

Prepare to be swept away by the luxurious and spacious one-story, 4 bedroom, 3 bath floor plan that will capture your heart. The intelligent design of this home maximizes the amount of living space available on a single floor. Step inside and be amazed by the open concept kitchen, living, and dining room combination which provides a stunning backdrop for entertaining and family gatherings. With a large center island, and walk-in pantry - the kitchen acts as the heart of this home. The primary suite is a standout feature of this home. The abundance of natural light pouring in from the large windows creates a warm and inviting atmosphere, while the spacious walk in closet provides apple storage space. The bathroom is as functionally elegant as it is beautiful offering a spacific experience that