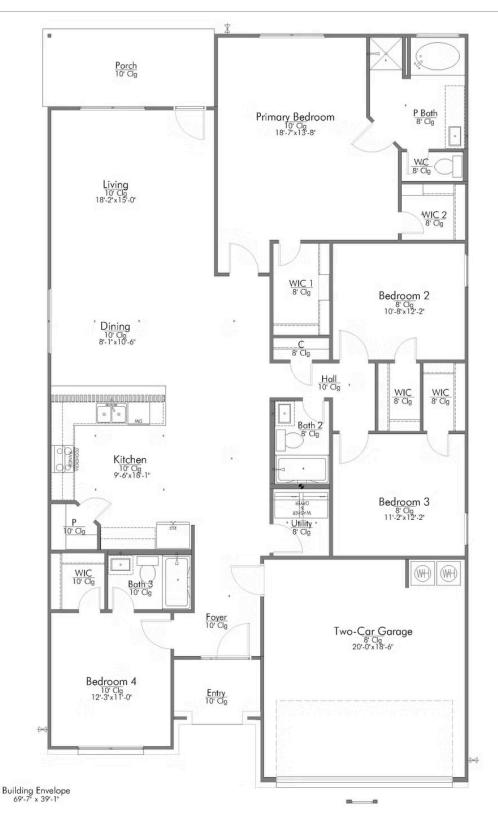

## The 2082

2,043 - 2103

Ft<sup>2</sup>

4 Bedrooms

3 Bathrooms

2 - 3 Car

Garage

Some images shown may be from a previously built Stylecraft home of similar design. Actual options, colors, and selections may vary. Contact us for details!

This 4 bedroom, 3 bath home is exactly what you've been looking for. Featuring a secondary bedroom suite, it's the perfect home for a multi-generational family, those looking for a private space for guests, or added privacy for one of your children. With walk-in closets in every bedroom and dual walk-in closets in the primary, you won't run out of storage space. Walk into your open concept living area, where you'll have more than enough room to cuddle up or host all of your friends and family.