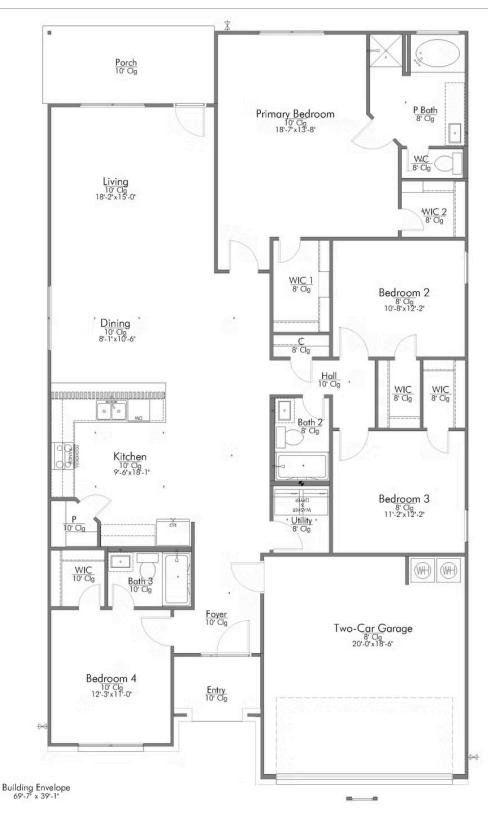

## 2082

Some images shown may be from a previously built Stylecraft home of similar design. Actual options, colors, and selections may vary. Contact us for details!

This 4 bedroom, 2 bath home is exactly what you've been looking for. It's the perfect home for a multi-generational family, those looking for a private space for guests, or added privacy for one of your children. With walk-in closets in every bedroom and dual walk-in closets in the primary, you won't run out of storage space. Walk into your open concept living area, where you'll have more than enough room to cuddle up or host all of your friends and family.